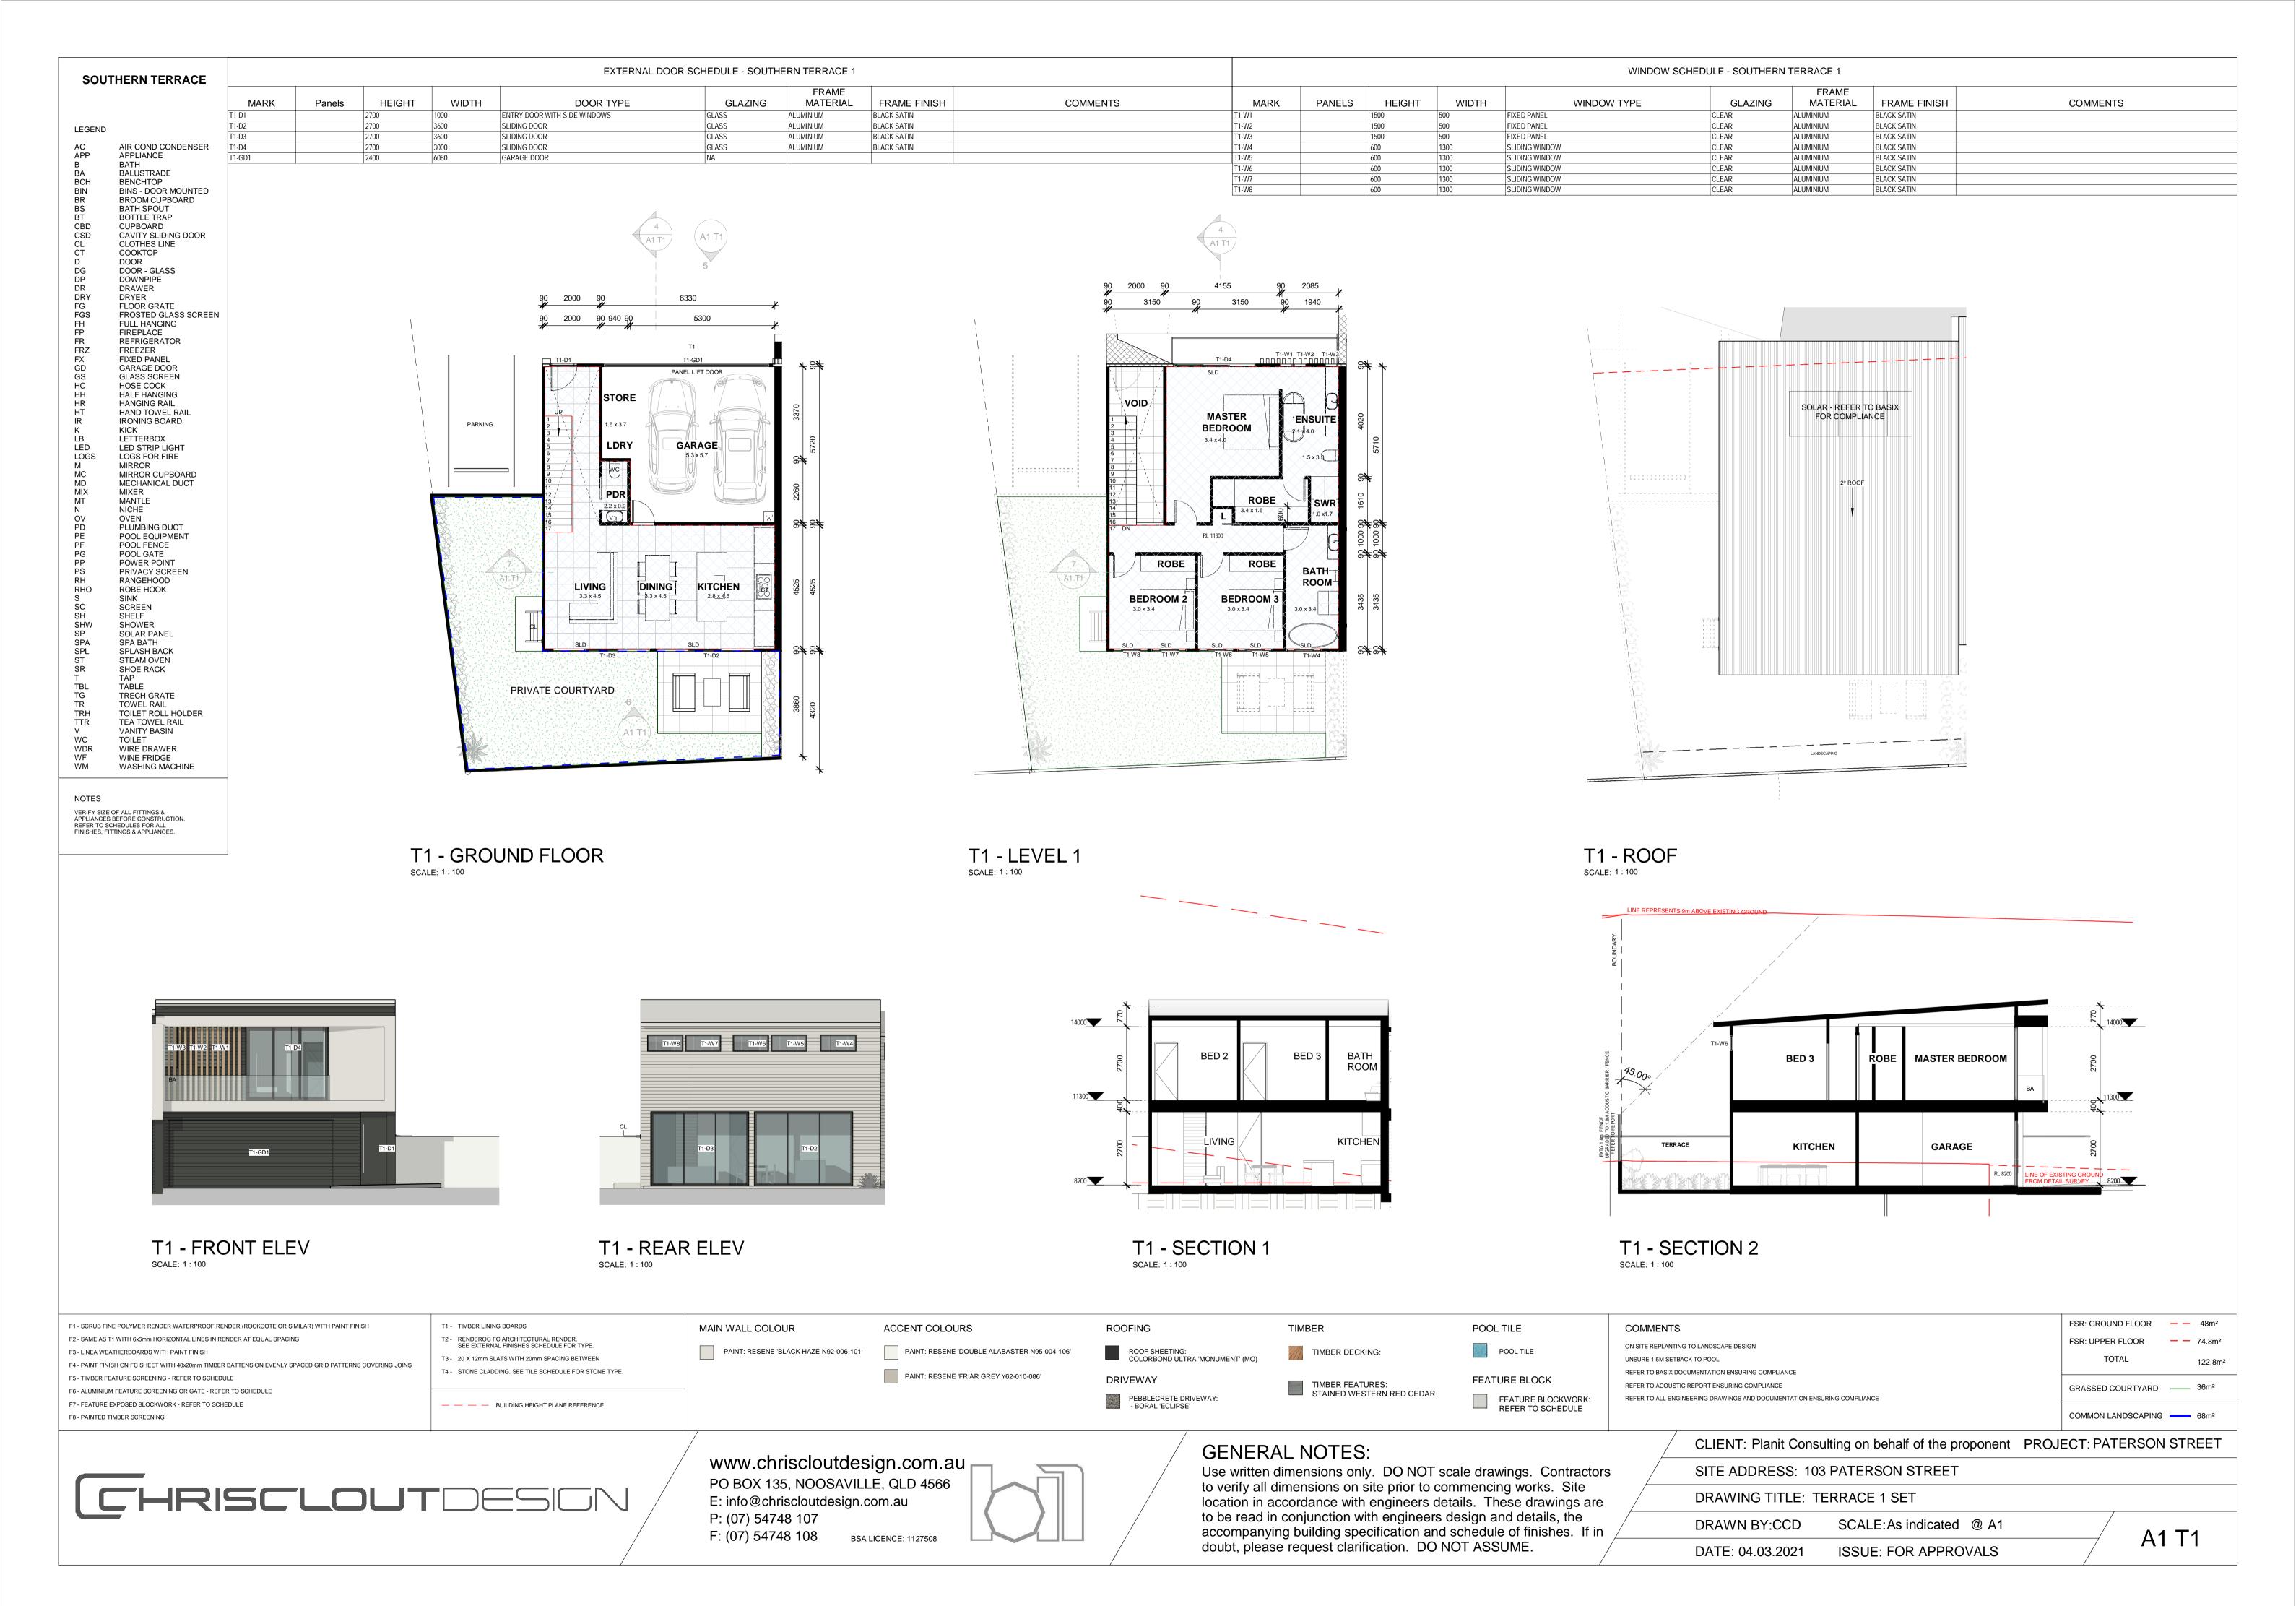

| LEGEND                                                                                |                                                                                                                                                                                                                                                                                                                                                                                                                                                                                                                                                                                                                                                                                                                                                                                                                                                                                                                                                                                                                                                                                                                                                                                                                                                                                                                                                                                                                                                                                                                                                                                                                                                                                                                                                                                                                                                                                                                                                                                                                                                                                                         |  |
|---------------------------------------------------------------------------------------|---------------------------------------------------------------------------------------------------------------------------------------------------------------------------------------------------------------------------------------------------------------------------------------------------------------------------------------------------------------------------------------------------------------------------------------------------------------------------------------------------------------------------------------------------------------------------------------------------------------------------------------------------------------------------------------------------------------------------------------------------------------------------------------------------------------------------------------------------------------------------------------------------------------------------------------------------------------------------------------------------------------------------------------------------------------------------------------------------------------------------------------------------------------------------------------------------------------------------------------------------------------------------------------------------------------------------------------------------------------------------------------------------------------------------------------------------------------------------------------------------------------------------------------------------------------------------------------------------------------------------------------------------------------------------------------------------------------------------------------------------------------------------------------------------------------------------------------------------------------------------------------------------------------------------------------------------------------------------------------------------------------------------------------------------------------------------------------------------------|--|
| NE AABBBBBBBCCCCCDDDDDRRRKSTRKGGHHHHHRKBLLDSKDDXTROPPPPPPBHHCCHWSSSSSSSTRTHFRRTRVCRFS | AIR COND CONDENSER APPLIANCE BATH BALUSTRADE BENCHTOP BINS - DOOR MOUNTED BROOM CUPBOARD BATH SPOUT BOTTLE TRAP CUPBOARD CAVITY SLIDING DOOR CLOTHES LINE COOKTOP DOOR DOOR - GLASS DOWNPIPE DRAWER DRYER FLOOR GRATE FROSTED GLASS SCREEN FULL HANGING FIREPLACE REFRIGERATOR FREEZER FIXED PANEL GARAGE DOOR GLASS SCREEN HOSE COCK HALF HANGING HANGING RAIL HAND TOWEL RAIL IRONING BOARD KICK LETTERBOX LED STRIP LIGHT LOGS FOR FIRE MIRROR MIRROR CUPBOARD MECHANICAL DUCT MIXER MANTLE NICHE OVEN PLUMBING DUCT POOL EQUIPMENT POOL FENCE POOL GATE POWER POINT PRIVACY SCREEN RANGEHOOD ROBE HOOK SINK SCREEN SHELF SHOWER SOLAR PANEL SPA BATH SPLASH BACK STEAM OVEN SHOE RACK TAP TABLE TRECH GRATE TOWEL RAIL TOILET ROLL HOLDER TEA TOWEL TEAL TEAL TEAL TEAL TEAL TEAL TEAL TE |  |
| NOTES                                                                                 |                                                                                                                                                                                                                                                                                                                                                                                                                                                                                                                                                                                                                                                                                                                                                                                                                                                                                                                                                                                                                                                                                                                                                                                                                                                                                                                                                                                                                                                                                                                                                                                                                                                                                                                                                                                                                                                                                                                                                                                                                                                                                                         |  |

| NOTES                                                                                         |                          |
|-----------------------------------------------------------------------------------------------|--------------------------|
| VERIFY SIZE OF ALL FIT<br>APPLIANCES BEFORE O<br>REFER TO SCHEDULES<br>FINISHES, FITTINGS & A | CONSTRUCTION.<br>FOR ALL |

| EXTERNAL DOOR SCHEDULE - NORTHERN HOUSE 1 |        |        |       |                             |         |                   | WINDOW SCHEDULE - NORTHERN HOUSE 1 |                           |          |             |     |         |             |         |                   |               |          |
|-------------------------------------------|--------|--------|-------|-----------------------------|---------|-------------------|------------------------------------|---------------------------|----------|-------------|-----|---------|-------------|---------|-------------------|---------------|----------|
| MARK                                      | Panels | HEIGHT | WIDTH | DOOR TYPE                   | GLAZING | FRAME<br>MATERIAL | FRAME FINISH                       | COMMENTS                  | MARK     | PANELS HEIG | ЭНТ | WIDTH   | WINDOW TYPE | GLAZING | FRAME<br>MATERIAL | FRAME FINISH  | COMMENTS |
| -D1                                       |        | 2400   | 1000  | SINGLE SWING DOOR           | GLASS   | ALUMINIUM         | BLACK SATIN                        |                           | H1-W1    | 2400        | 90  | 00 LOI  | UVRE        | CLEAR   | ALUMINIUM         | BLACK SATIN   |          |
| ·D3                                       |        | 2400   | 3530  | 3- PANEL SLIDING GLASS DOOR | GLASS   | ALUMINIUM         | BLACK SATIN                        |                           | H1-W2    | 2400        | 15  | 510 SLI | DING        | CLEAR   | ALUMINIUM         | BLACK SATIN   |          |
| GD1                                       |        | 2400   | 3100  | GARAGE DOOR                 | NA      |                   | GARAGE DO                          | OOR TO MANUFACTURERS SPEC | H1-W3    | 1200        | 80  | 00 LOI  | UVRE        | CLEAR   | ALUMINIUM         | BLACK SATIN   |          |
|                                           |        |        |       | ·                           | •       |                   |                                    |                           | H1-W4    | 2400        | 47  | 735 SLI | DING        | CLEAR   | ALUMINIUM         | BLACK SATIN   |          |
|                                           |        |        |       |                             |         |                   |                                    |                           | H1-W5    | 2400        | 90  | 00 LOI  | UVRE        | CLEAR   | ALUMINIUM         | BLACK SATIN   |          |
|                                           |        |        |       |                             |         |                   |                                    |                           | H1-W6    | 900         | 12  | 200 SLI | DING        | FROSTED | ALUMINIUM         | BLACK SATIN   |          |
|                                           |        |        |       |                             |         |                   |                                    |                           | H1-W9    | 2400        | 90  | 00 LOI  | UVRE        | TIMBER  | ALUMINIUM         | BLACK SATIN   |          |
|                                           |        |        |       |                             |         |                   |                                    |                           | H1-W10   | 2400        | 90  | 00 LOI  | UVRE        | TIMBER  | ALUMINIUM         | BLACK SATIN   |          |
|                                           |        |        |       |                             |         |                   |                                    |                           | H1-W11   | 2400        | 90  | 00 LOI  | UVRE        | TIMBER  | ALUMINIUM         | BLACK SATIN   |          |
|                                           |        |        |       |                             |         |                   |                                    |                           | H1-W12   | 2400        | 47  | 735 SLI | DING        | CLEAR   | ALUMINIUM         | BLACK SATIN   |          |
|                                           |        |        |       |                             |         |                   |                                    |                           | H1-W13   | 2400        | 90  | 00 LOI  | UVRE        | CLEAR   | ALUMINIUM         | BLACK SATIN   |          |
|                                           |        |        |       |                             |         |                   |                                    |                           | H1-W14   | 2400        | 90  | 00 LOI  | UVRE        | CLEAR   | ALUMINIUM         | BLACK SATIN   |          |
|                                           |        |        |       |                             |         |                   |                                    |                           | H1-W16   | 1000        | 25  | 500 SLI | DING        | CLEAR   | ALUMINIUM         | BLACK SATIN   |          |
|                                           |        |        |       |                             |         |                   |                                    |                           | H1-W17   | 2400        | 90  | 00 LOI  | UVRE        | TIMBER  | ALUMINIUM         | BLACK SATIN   |          |
|                                           |        |        |       |                             |         |                   |                                    |                           | H1-W18   | 2400        | 90  | 00 LOI  | UVRE        | TIMBER  | ALUMINIUM         | BLACK SATIN   |          |
|                                           |        |        |       |                             |         |                   |                                    |                           | ⊔1 \M/10 | 2400        | 00  | 00 1.01 | INDE        | TIMPED  | A L LIMINII IM    | DI ACK SATINI |          |

H1 ELEVATION - EAST

H1 ELEVATION - SOUTH

H1 ELEVATION - NORTH

H1 ELEVATION - WEST

| L |                                                                                          |
|---|------------------------------------------------------------------------------------------|
| Γ |                                                                                          |
| l | F1 - SCRUB FINE POLYMER RENDER WATERPROOF RENDER (ROCKCOTE OR SIMILAR) WITH PAINT FINISH |
| l | F2 - SAME AS T1 WITH 6x6mm HORIZONTAL LINES IN RENDER AT EQUAL SPACING                   |
| l | 12- SAME AS 11 WITH OXUMIN HORIZONTAL LINES IN NEINBERT AT EQUAL STACING                 |
| ı | F3 - LINEA WEATHERBOARDS WITH PAINT FINISH                                               |

F4 - PAINT FINISH ON FC SHEET WITH 40x20mm TIMBER BATTENS ON EVENLY SPACED GRID PATTERNS COVERING JOINS F5 - TIMBER FEATURE SCREENING - REFER TO SCHEDULE

F6 - ALUMINIUM FEATURE SCREENING OR GATE - REFER TO SCHEDULE F7 - FEATURE EXPOSED BLOCKWORK - REFER TO SCHEDULE

F8 - PAINTED TIMBER SCREENING

T1 - TIMBER LINING BOARDS T2 - RENDEROC FC ARCHITECTURAL RENDER. SEE EXTERNAL FINISHES SCHEDULE FOR TYPE. T3 - 20 X 12mm SLATS WITH 20mm SPACING BETWEEN

MAX BUILDING HEIGHT PLANE
REFERENCE - ENSURE NO BUILD OVER

T4 - STONE CLADDING. SEE TILE SCHEDULE FOR STONE TYPE.

MAIN WALL COLOUR PAINT: RESENE 'BLACK HAZE N92-006-101'

ACCENT COLOURS PAINT: RESENE 'DOUBLE ALABASTER N95-004-106' PAINT: RESENE 'FRIAR GREY Y62-010-086'

ROOFING ROOF SHEETING: COLORBOND ULTRA 'MONUMENT' (MO) DRIVEWAY

PEBBLECRETE DRIVEWAY:
- BORAL 'ECLIPSE'

TIMBER TIMBER DECKING: TIMBER FEATURES: STAINED WESTERN RED CEDAR

POOL TILE POOL TILE

FEATURE BLOCK FEATURE BLOCKWORK: REFER TO SCHEDULE

## COMMENTS

ON SITE REPLANTING TO LANDSCAPE DESIGN UNSURE 1.5M SETBACK TO POOL

REFER TO BASIX DOCUMENTATION ENSURING COMPLIANCE

REFER TO ACOUSTIC REPORT ENSURING COMPLIANCE

REFER TO ALL ENGINEERING DRAWINGS AND DOCUMENTATION ENSURING COMPLIANCE

www.chriscloutdesign.com.au PO BOX 135, NOOSAVILLE, QLD 4566 E: info@chriscloutdesign.com.au P: (07) 54748 107 F: (07) 54748 108

BSA LICENCE: 1127508

## **GENERAL NOTES:**

Use written dimensions only. DO NOT scale drawings. Contractors to verify all dimensions on site prior to commencing works. Site location in accordance with engineers details. These drawings are to be read in conjunction with engineers design and details, the accompanying building specification and schedule of finishes. If in doubt, please request clarification. DO NOT ASSUME.

CLIENT: Planit Consulting on behalf of the proponent PROJECT: PATERSON STREET SITE ADDRESS: 103 PATERSON STREET DRAWING TITLE: ELEVATIONS DRAWN BY:CCD SCALE: As indicated @ A1 A1 H1.1 DATE: 04.03.2021 ISSUE: FOR APPROVALS