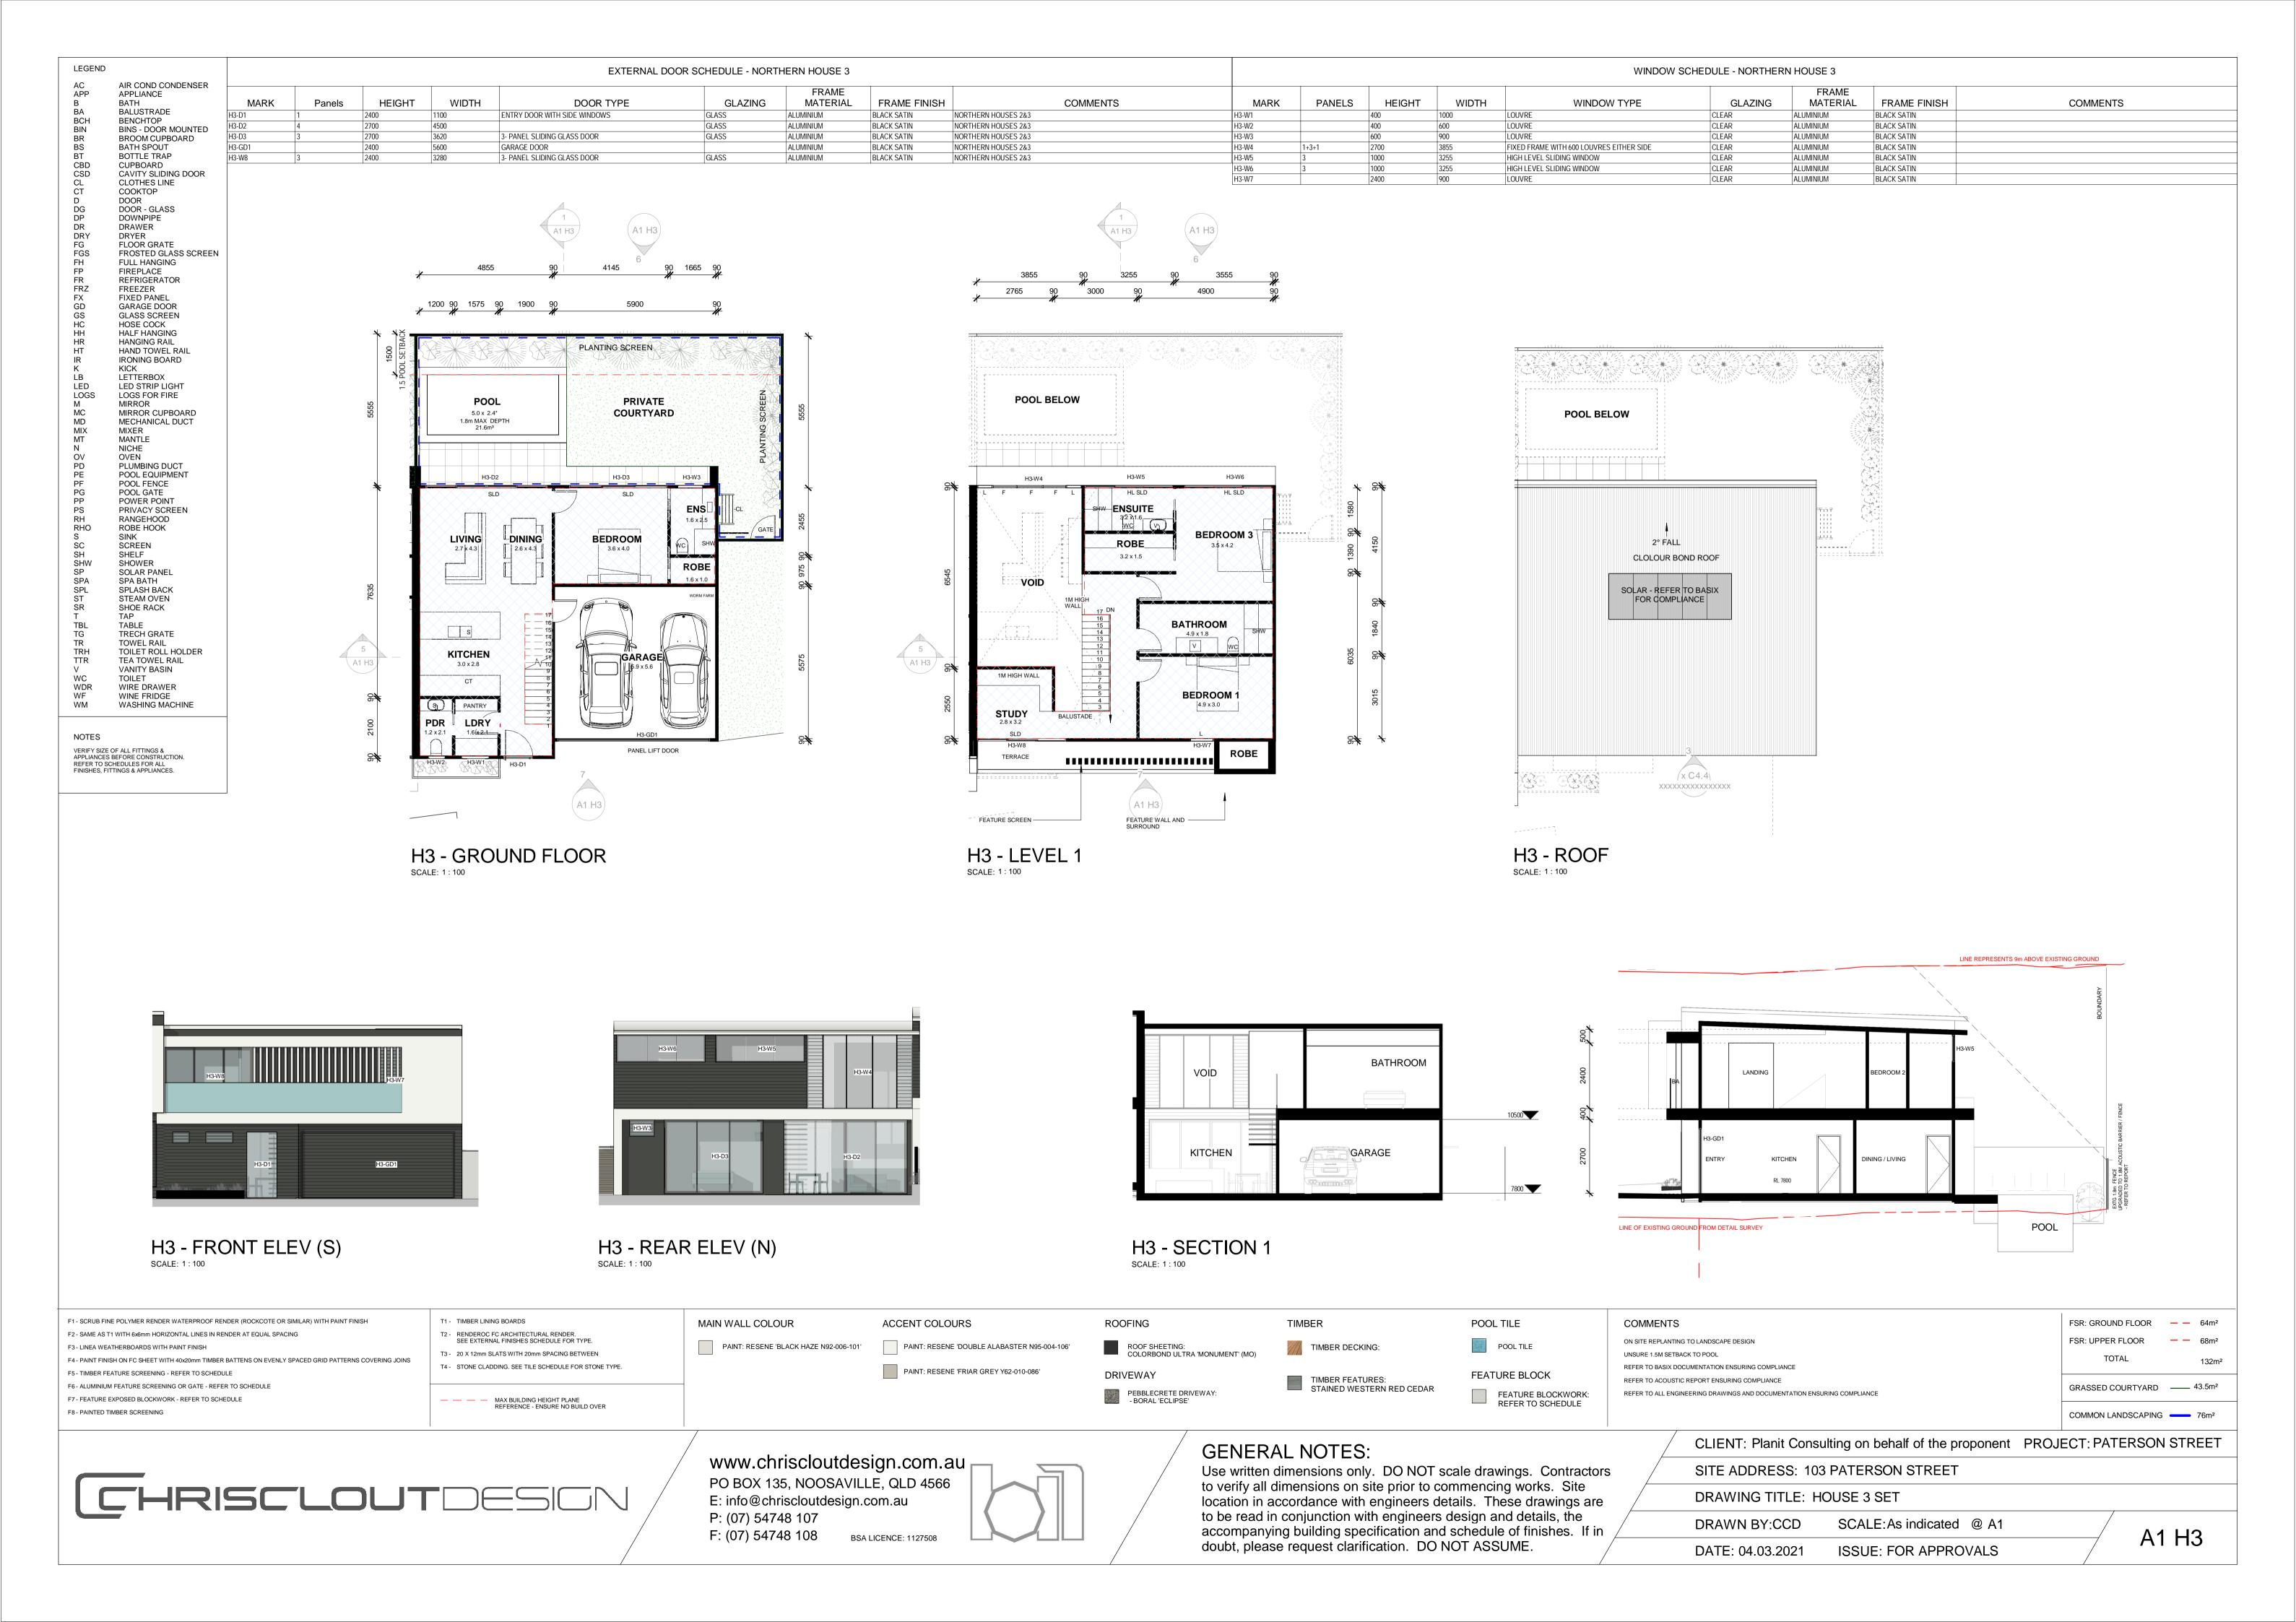

| LEGEND                                                                                |                                                                                                                                                                                                                                                                                                                                                                                                                                                                                                                                                                                                                                                                                                                                                                                                                                                                                                                                                                                                                                                                                                                                                                                                                                                                                                                                                                                                                                                                                                                                                                                                                                                                                                                                                                                                                                                                                                                                                                                                                                                                                                         |  |
|---------------------------------------------------------------------------------------|---------------------------------------------------------------------------------------------------------------------------------------------------------------------------------------------------------------------------------------------------------------------------------------------------------------------------------------------------------------------------------------------------------------------------------------------------------------------------------------------------------------------------------------------------------------------------------------------------------------------------------------------------------------------------------------------------------------------------------------------------------------------------------------------------------------------------------------------------------------------------------------------------------------------------------------------------------------------------------------------------------------------------------------------------------------------------------------------------------------------------------------------------------------------------------------------------------------------------------------------------------------------------------------------------------------------------------------------------------------------------------------------------------------------------------------------------------------------------------------------------------------------------------------------------------------------------------------------------------------------------------------------------------------------------------------------------------------------------------------------------------------------------------------------------------------------------------------------------------------------------------------------------------------------------------------------------------------------------------------------------------------------------------------------------------------------------------------------------------|--|
| NE AABBBBBBBCCCCCDDDDDRRRKSTRKGGHHHHHRKBLLDSKDDXTROPPPPPPBHHCCHWSSSSSSSTRTHFRRTRVCRFS | AIR COND CONDENSER APPLIANCE BATH BALUSTRADE BENCHTOP BINS - DOOR MOUNTED BROOM CUPBOARD BATH SPOUT BOTTLE TRAP CUPBOARD CAVITY SLIDING DOOR CLOTHES LINE COOKTOP DOOR DOOR - GLASS DOWNPIPE DRAWER DRYER FLOOR GRATE FROSTED GLASS SCREEN FULL HANGING FIREPLACE REFRIGERATOR FREEZER FIXED PANEL GARAGE DOOR GLASS SCREEN HOSE COCK HALF HANGING HANGING RAIL HAND TOWEL RAIL IRONING BOARD KICK LETTERBOX LED STRIP LIGHT LOGS FOR FIRE MIRROR MIRROR CUPBOARD MECHANICAL DUCT MIXER MANTLE NICHE OVEN PLUMBING DUCT POOL EQUIPMENT POOL FENCE POOL GATE POWER POINT PRIVACY SCREEN RANGEHOOD ROBE HOOK SINK SCREEN SHELF SHOWER SOLAR PANEL SPA BATH SPLASH BACK STEAM OVEN SHOE RACK TAP TABLE TRECH GRATE TOWEL RAIL TOILET ROLL HOLDER TEA TOWEL TEAL TEAL TEAL TEAL TEAL TEAL TEAL TE |  |
| NOTES                                                                                 |                                                                                                                                                                                                                                                                                                                                                                                                                                                                                                                                                                                                                                                                                                                                                                                                                                                                                                                                                                                                                                                                                                                                                                                                                                                                                                                                                                                                                                                                                                                                                                                                                                                                                                                                                                                                                                                                                                                                                                                                                                                                                                         |  |

| NOTES                                                                                         |                          |
|-----------------------------------------------------------------------------------------------|--------------------------|
| VERIFY SIZE OF ALL FIT<br>APPLIANCES BEFORE O<br>REFER TO SCHEDULES<br>FINISHES, FITTINGS & A | CONSTRUCTION.<br>FOR ALL |

T4 - STONE CLADDING. SEE TILE SCHEDULE FOR STONE TYPE.

MAIN WALL COLOUR PAINT: RESENE 'BLACK HAZE N92-006-101'

ACCENT COLOURS PAINT: RESENE 'DOUBLE ALABASTER N95-004-106' PAINT: RESENE 'FRIAR GREY Y62-010-086'

ROOFING ROOF SHEETING: COLORBOND ULTRA 'MONUMENT' (MO) DRIVEWAY

PEBBLECRETE DRIVEWAY:
- BORAL 'ECLIPSE'

TIMBER TIMBER DECKING: TIMBER FEATURES: STAINED WESTERN RED CEDAR

POOL TILE POOL TILE

FEATURE BLOCK FEATURE BLOCKWORK: REFER TO SCHEDULE

## COMMENTS

ON SITE REPLANTING TO LANDSCAPE DESIGN UNSURE 1.5M SETBACK TO POOL

REFER TO BASIX DOCUMENTATION ENSURING COMPLIANCE

REFER TO ACOUSTIC REPORT ENSURING COMPLIANCE

REFER TO ALL ENGINEERING DRAWINGS AND DOCUMENTATION ENSURING COMPLIANCE

www.chriscloutdesign.com.au PO BOX 135, NOOSAVILLE, QLD 4566 E: info@chriscloutdesign.com.au P: (07) 54748 107 F: (07) 54748 108

BSA LICENCE: 1127508

## **GENERAL NOTES:**

Use written dimensions only. DO NOT scale drawings. Contractors to verify all dimensions on site prior to commencing works. Site location in accordance with engineers details. These drawings are to be read in conjunction with engineers design and details, the accompanying building specification and schedule of finishes. If in doubt, please request clarification. DO NOT ASSUME.

CLIENT: Planit Consulting on behalf of the proponent PROJECT: PATERSON STREET SITE ADDRESS: 103 PATERSON STREET DRAWING TITLE: ELEVATIONS DRAWN BY:CCD SCALE: As indicated @ A1 A1 H1.1 DATE: 04.03.2021 ISSUE: FOR APPROVALS