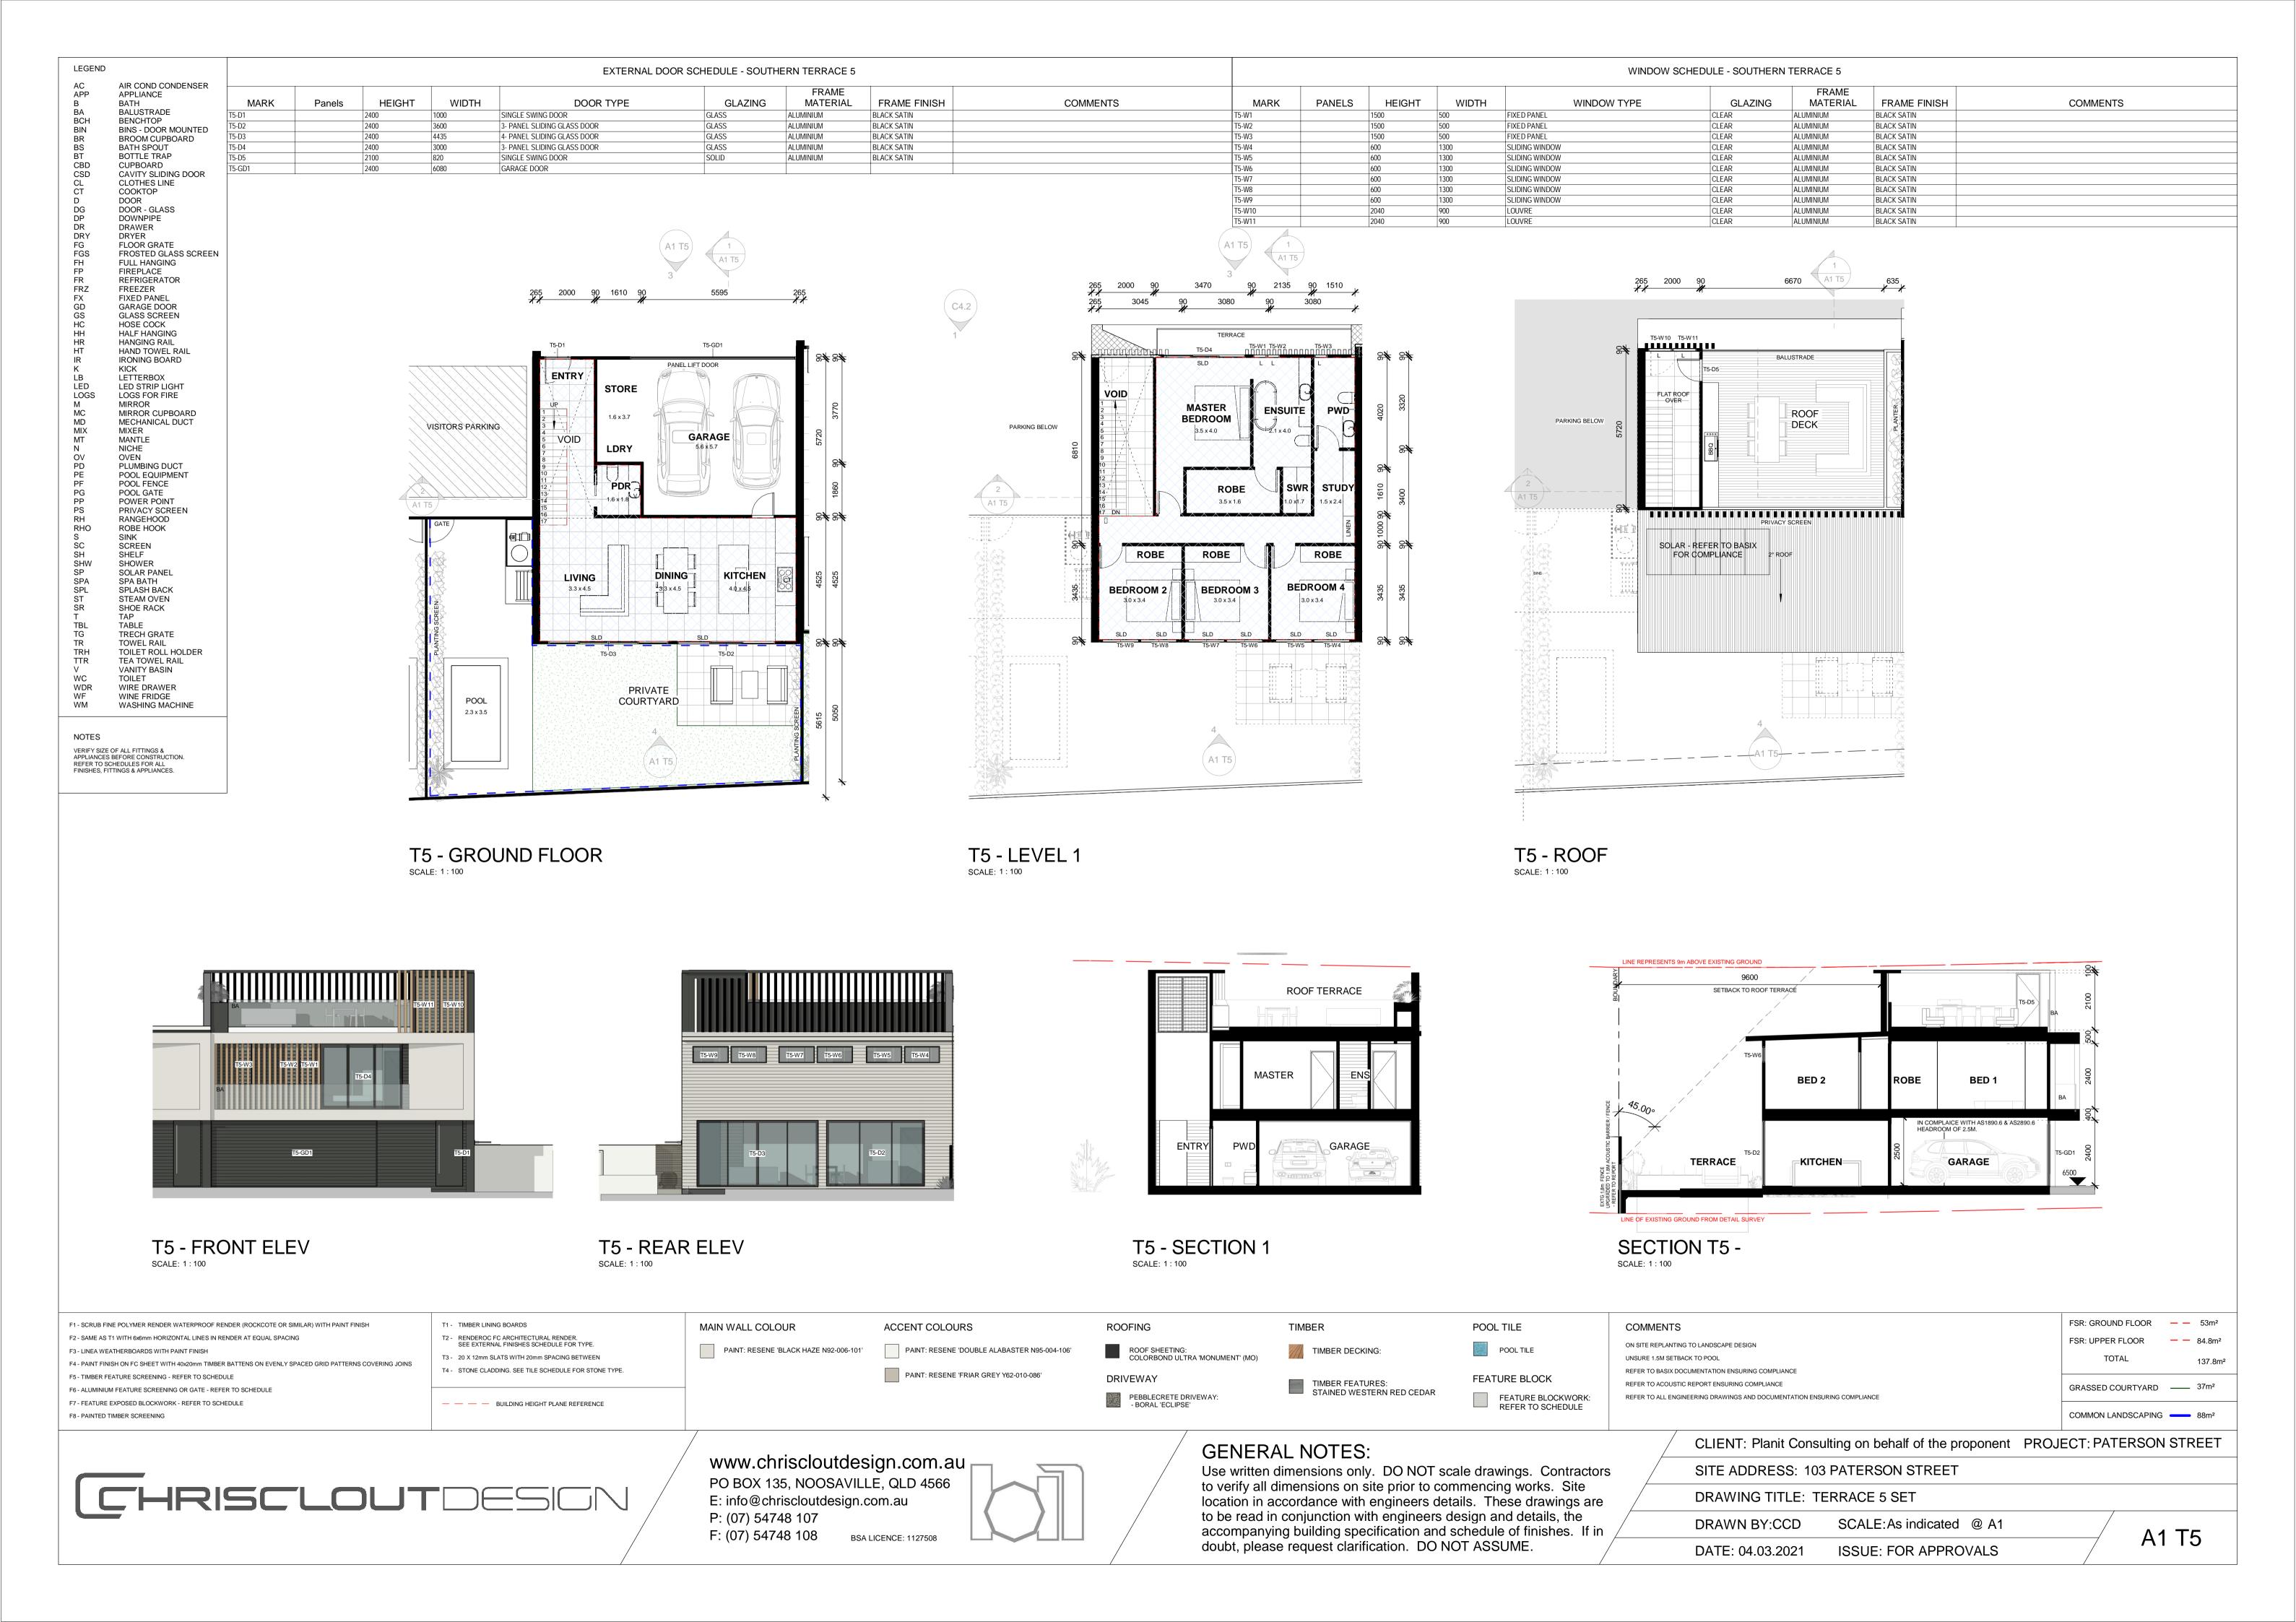

ww.chriscloutdesign.com.au PO BOX 135, NOOSAVILLE, QLD 4566 E: info@chriscloutdesign.com.au P: (07) 54748 107 F: (07) 54748 108

BSA LICENCE: 1127508



## **GENERAL NOTES:**

Use written dimensions only. DO NOT scale drawings. Contractors to verify all dimensions on site prior to commencing works. Site location in accordance with engineers details. These drawings are to be read in conjunction with engineers design and details, the accompanying building specification and schedule of finishes. If in doubt, please request clarification. DO NOT ASSUME.

CLIENT: Planit Consulting on behalf of the proponent PROJECT: PATERSON STREET SITE ADDRESS: 103 PATERSON STREET DRAWING TITLE: ELEVATIONS DRAWN BY:CCD SCALE: As indicated @ A1 A1 H1.1 DATE: 04.03.2021 ISSUE: FOR APPROVALS