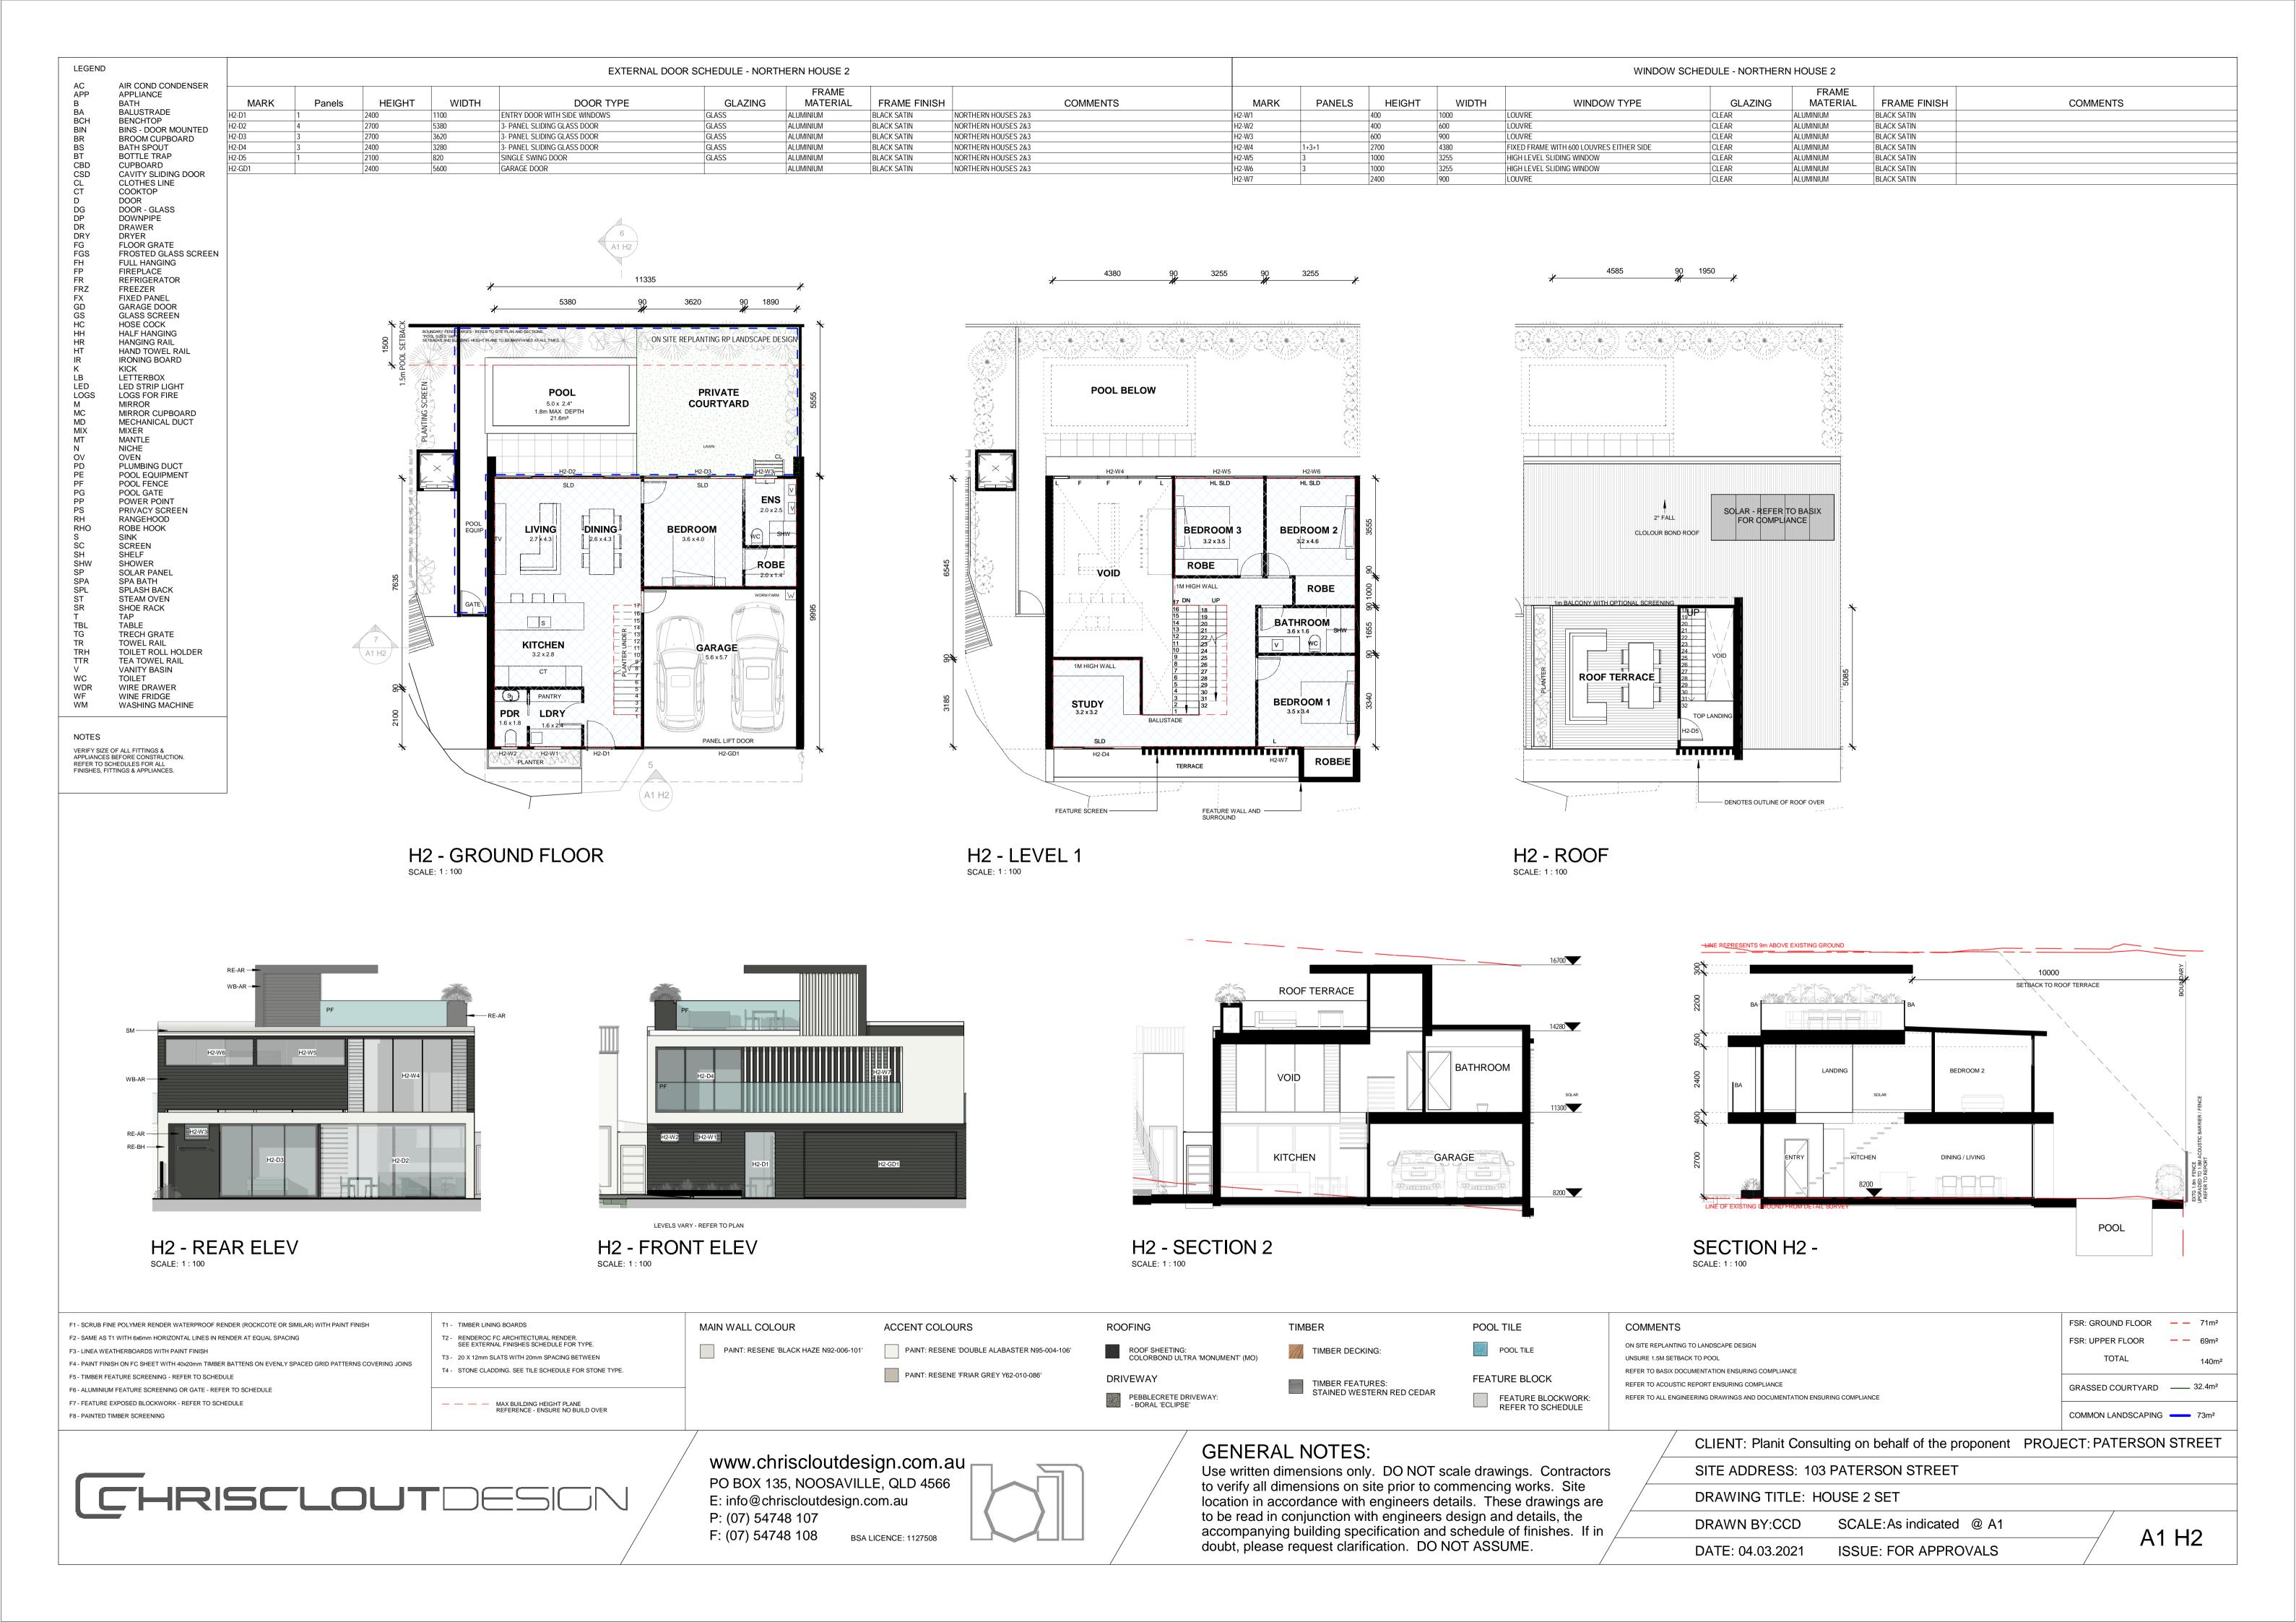

| LEGEND                                                                                |                                                                                                                                                                                                                                                                                                                                                                                                                                                                                                                                                                                                                                                                                                                                                                                                                                                                                                                                                                                                                                                                                                                                                                                                                                                                                                                                                                                                                                                                                                                                                                                                                                                                                                                                                                                                                                                                                                                                                                                                                                                                                                         |  |
|---------------------------------------------------------------------------------------|---------------------------------------------------------------------------------------------------------------------------------------------------------------------------------------------------------------------------------------------------------------------------------------------------------------------------------------------------------------------------------------------------------------------------------------------------------------------------------------------------------------------------------------------------------------------------------------------------------------------------------------------------------------------------------------------------------------------------------------------------------------------------------------------------------------------------------------------------------------------------------------------------------------------------------------------------------------------------------------------------------------------------------------------------------------------------------------------------------------------------------------------------------------------------------------------------------------------------------------------------------------------------------------------------------------------------------------------------------------------------------------------------------------------------------------------------------------------------------------------------------------------------------------------------------------------------------------------------------------------------------------------------------------------------------------------------------------------------------------------------------------------------------------------------------------------------------------------------------------------------------------------------------------------------------------------------------------------------------------------------------------------------------------------------------------------------------------------------------|--|
| NE AABBBBBBBCCCCCDDDDDRRRKSTRKGGHHHHHRKBLLDSKDDXTROPPPPPPBHHCCHWSSSSSSSTRTHFRRTRVCRFS | AIR COND CONDENSER APPLIANCE BATH BALUSTRADE BENCHTOP BINS - DOOR MOUNTED BROOM CUPBOARD BATH SPOUT BOTTLE TRAP CUPBOARD CAVITY SLIDING DOOR CLOTHES LINE COOKTOP DOOR DOOR - GLASS DOWNPIPE DRAWER DRYER FLOOR GRATE FROSTED GLASS SCREEN FULL HANGING FIREPLACE REFRIGERATOR FREEZER FIXED PANEL GARAGE DOOR GLASS SCREEN HOSE COCK HALF HANGING HANGING RAIL HAND TOWEL RAIL IRONING BOARD KICK LETTERBOX LED STRIP LIGHT LOGS FOR FIRE MIRROR MIRROR CUPBOARD MECHANICAL DUCT MIXER MANTLE NICHE OVEN PLUMBING DUCT POOL EQUIPMENT POOL FENCE POOL GATE POWER POINT PRIVACY SCREEN RANGEHOOD ROBE HOOK SINK SCREEN SHELF SHOWER SOLAR PANEL SPA BATH SPLASH BACK STEAM OVEN SHOE RACK TAP TABLE TRECH GRATE TOWEL RAIL TOILET ROLL HOLDER TEA TOWEL TEAL TEAL TEAL TEAL TEAL TEAL TEAL TE |  |
| NOTES                                                                                 |                                                                                                                                                                                                                                                                                                                                                                                                                                                                                                                                                                                                                                                                                                                                                                                                                                                                                                                                                                                                                                                                                                                                                                                                                                                                                                                                                                                                                                                                                                                                                                                                                                                                                                                                                                                                                                                                                                                                                                                                                                                                                                         |  |

| NOTES                                                                                         |                          |
|-----------------------------------------------------------------------------------------------|--------------------------|
| VERIFY SIZE OF ALL FIT<br>APPLIANCES BEFORE O<br>REFER TO SCHEDULES<br>FINISHES, FITTINGS & A | CONSTRUCTION.<br>FOR ALL |

T4 - STONE CLADDING. SEE TILE SCHEDULE FOR STONE TYPE.

MAIN WALL COLOUR PAINT: RESENE 'BLACK HAZE N92-006-101'

ACCENT COLOURS PAINT: RESENE 'DOUBLE ALABASTER N95-004-106' PAINT: RESENE 'FRIAR GREY Y62-010-086'

ROOFING ROOF SHEETING: COLORBOND ULTRA 'MONUMENT' (MO) DRIVEWAY

PEBBLECRETE DRIVEWAY:
- BORAL 'ECLIPSE'

TIMBER TIMBER DECKING: TIMBER FEATURES: STAINED WESTERN RED CEDAR

POOL TILE POOL TILE

FEATURE BLOCK FEATURE BLOCKWORK: REFER TO SCHEDULE

## COMMENTS

ON SITE REPLANTING TO LANDSCAPE DESIGN UNSURE 1.5M SETBACK TO POOL

REFER TO BASIX DOCUMENTATION ENSURING COMPLIANCE

REFER TO ACOUSTIC REPORT ENSURING COMPLIANCE

REFER TO ALL ENGINEERING DRAWINGS AND DOCUMENTATION ENSURING COMPLIANCE

www.chriscloutdesign.com.au PO BOX 135, NOOSAVILLE, QLD 4566 E: info@chriscloutdesign.com.au P: (07) 54748 107 F: (07) 54748 108

BSA LICENCE: 1127508

## **GENERAL NOTES:**

Use written dimensions only. DO NOT scale drawings. Contractors to verify all dimensions on site prior to commencing works. Site location in accordance with engineers details. These drawings are to be read in conjunction with engineers design and details, the accompanying building specification and schedule of finishes. If in doubt, please request clarification. DO NOT ASSUME.

CLIENT: Planit Consulting on behalf of the proponent PROJECT: PATERSON STREET SITE ADDRESS: 103 PATERSON STREET DRAWING TITLE: ELEVATIONS DRAWN BY:CCD SCALE: As indicated @ A1 A1 H1.1 DATE: 04.03.2021 ISSUE: FOR APPROVALS