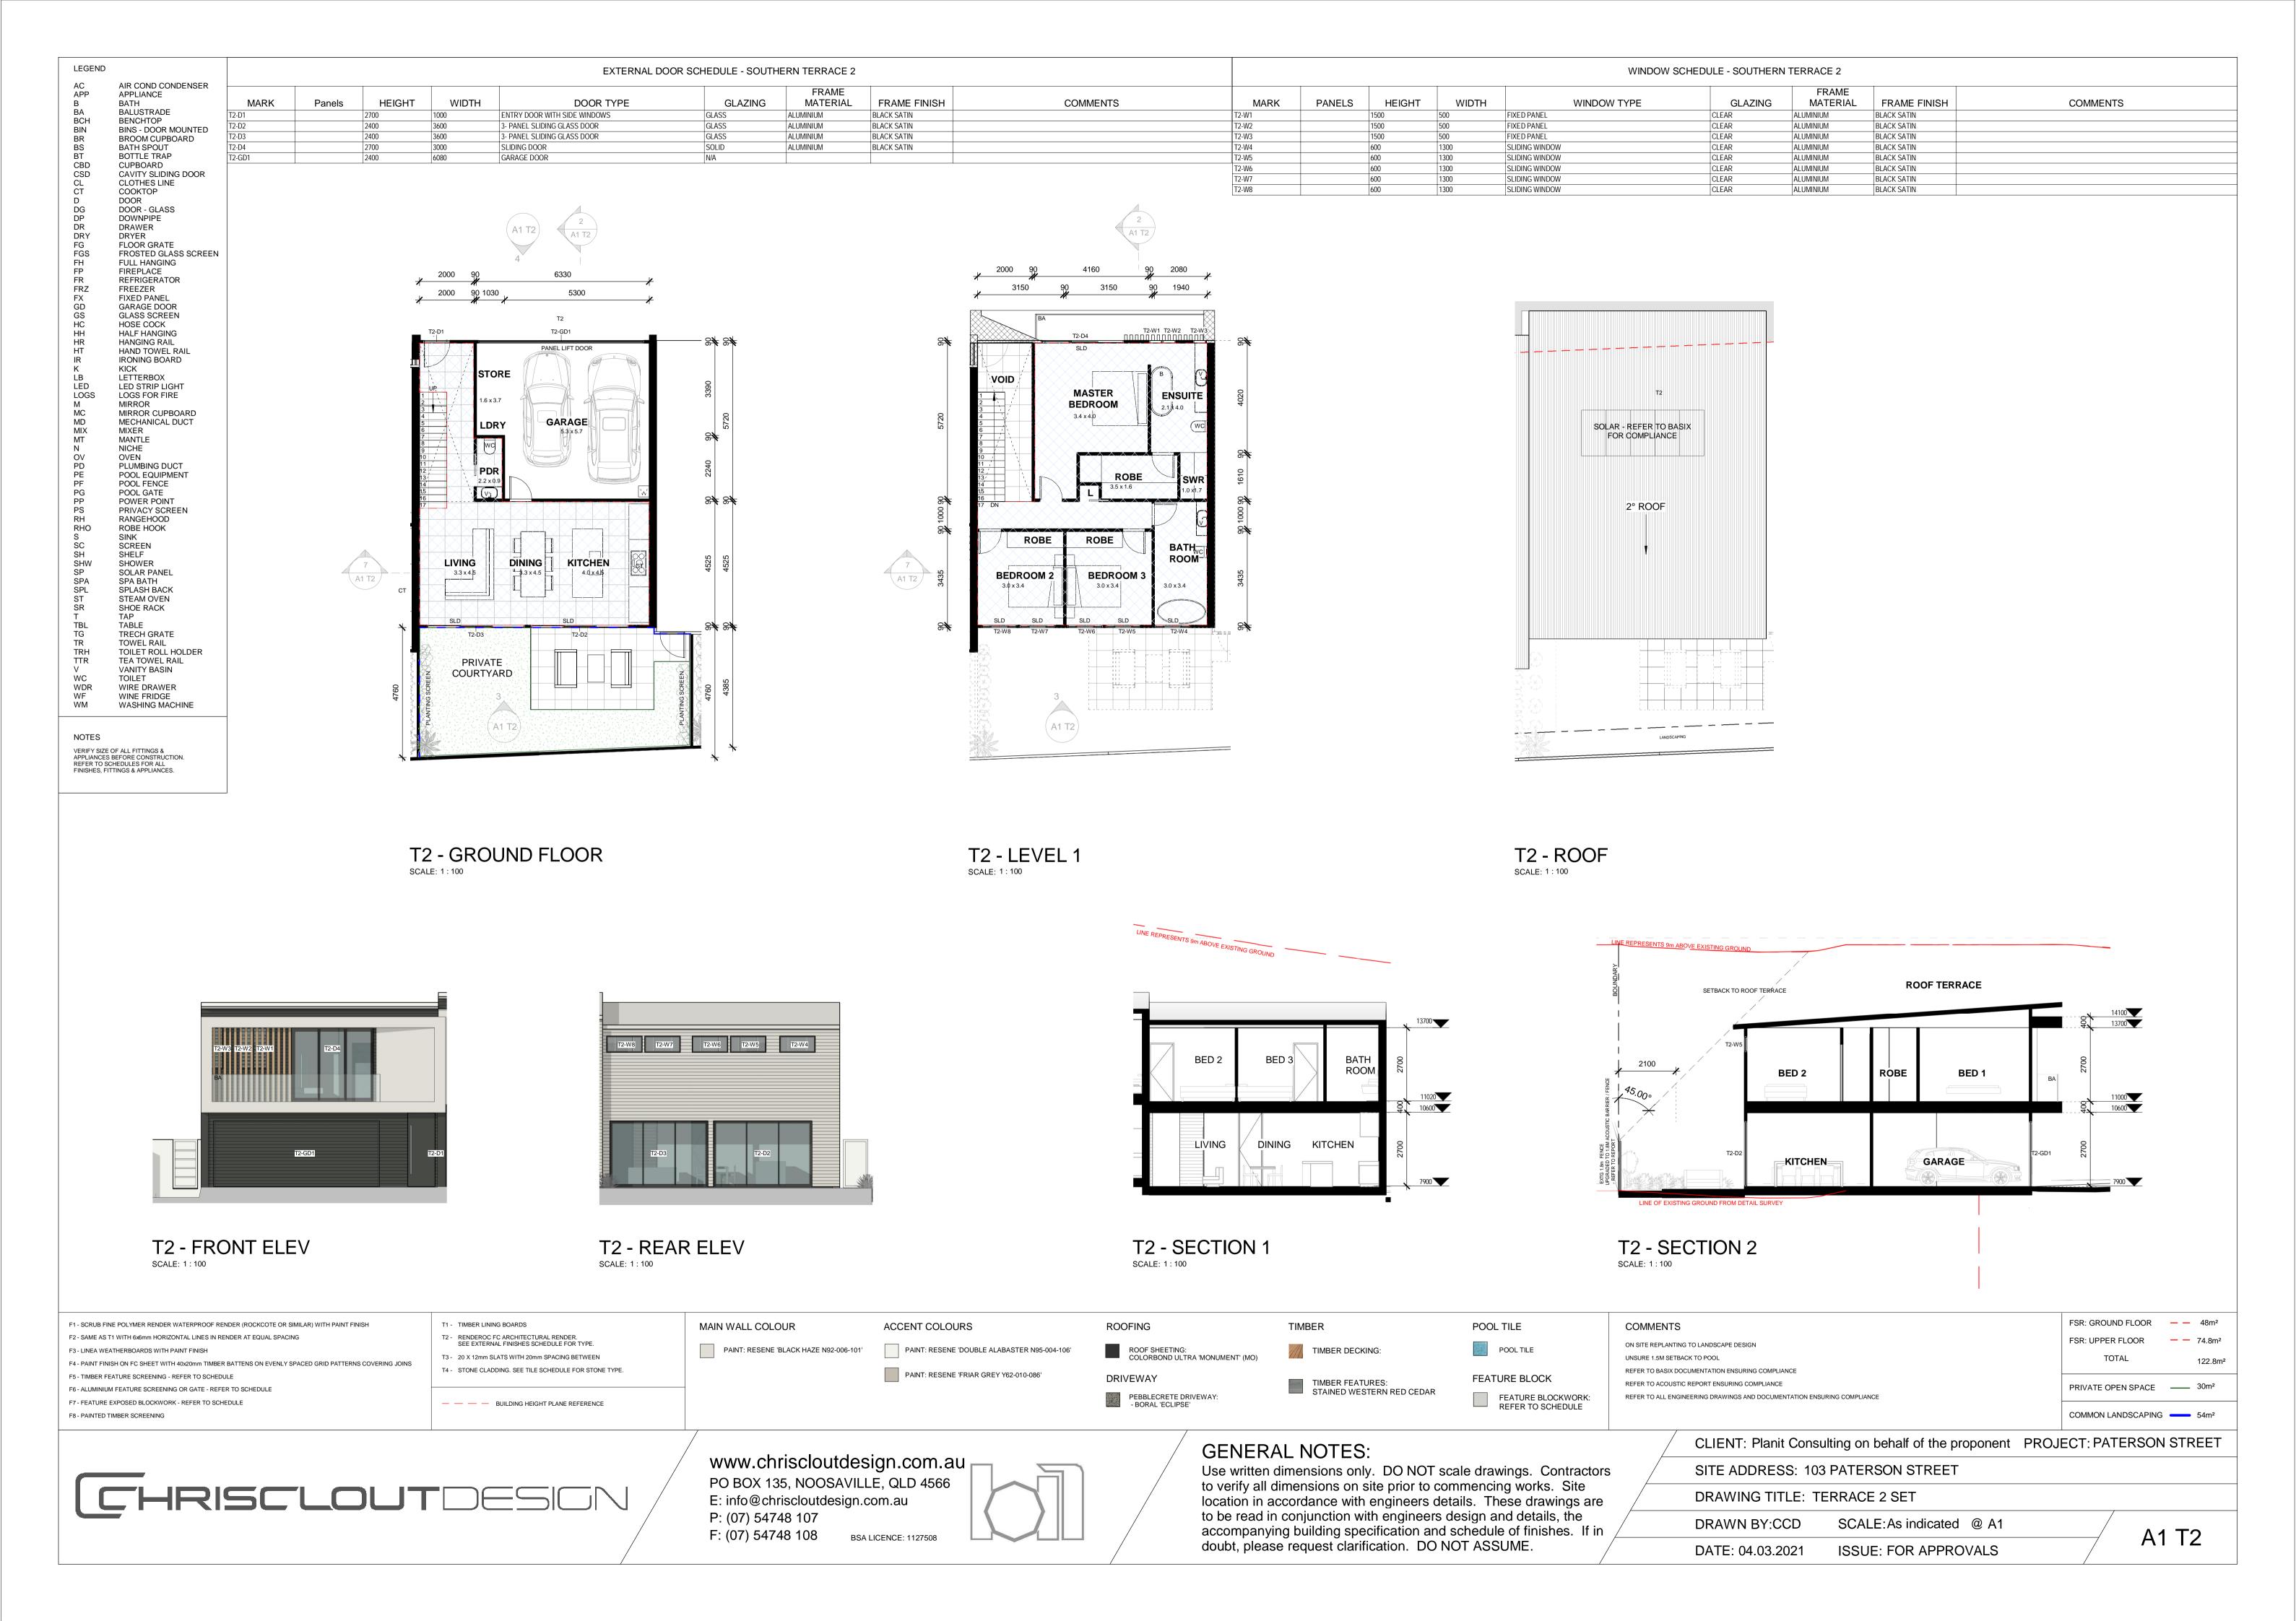

E



www.chriscloutdesign.com.au PO BOX 135, NOOSAVILLE, QLD 4566 E: info@chriscloutdesign.com.au P: (07) 54748 107 F: (07) 54748 108

BSA LICENCE: 1127508



## **GENERAL NOTES:**

Use written dimensions only. DO NOT scale drawings. Contractors to verify all dimensions on site prior to commencing works. Site location in accordance with engineers details. These drawings are to be read in conjunction with engineers design and details, the accompanying building specification and schedule of finishes. If in doubt, please request clarification. DO NOT ASSUME.

CLIENT: Planit Consulting on behalf of the proponent PROJECT: PATERSON STREET SITE ADDRESS: 103 PATERSON STREET DRAWING TITLE: ELEVATIONS DRAWN BY:CCD SCALE: As indicated @ A1 A1 H1.1 DATE: 04.03.2021 ISSUE: FOR APPROVALS