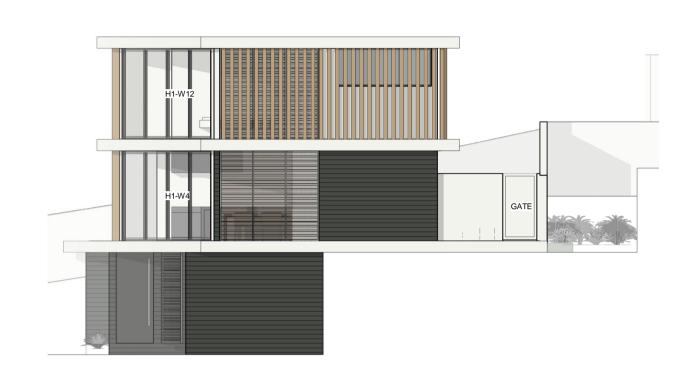

H1 ELEVATION - EAST

H1 ELEVATION - SOUTH

H1 ELEVATION - NORTH

H1 ELEVATION - WEST

| L |                                                                                          |
|---|------------------------------------------------------------------------------------------|
| Γ |                                                                                          |
| l | F1 - SCRUB FINE POLYMER RENDER WATERPROOF RENDER (ROCKCOTE OR SIMILAR) WITH PAINT FINISH |
| l | F2 - SAME AS T1 WITH 6x6mm HORIZONTAL LINES IN RENDER AT EQUAL SPACING                   |
| l | 12- SAME AS 11 WITH OXUMIN HORIZONTAL LINES IN NEINBERT AT EQUAL STACING                 |
| ı | F3 - LINEA WEATHERBOARDS WITH PAINT FINISH                                               |

F4 - PAINT FINISH ON FC SHEET WITH 40x20mm TIMBER BATTENS ON EVENLY SPACED GRID PATTERNS COVERING JOINS F5 - TIMBER FEATURE SCREENING - REFER TO SCHEDULE

F6 - ALUMINIUM FEATURE SCREENING OR GATE - REFER TO SCHEDULE F7 - FEATURE EXPOSED BLOCKWORK - REFER TO SCHEDULE

F8 - PAINTED TIMBER SCREENING

T1 - TIMBER LINING BOARDS T2 - RENDEROC FC ARCHITECTURAL RENDER. SEE EXTERNAL FINISHES SCHEDULE FOR TYPE. T3 - 20 X 12mm SLATS WITH 20mm SPACING BETWEEN

MAX BUILDING HEIGHT PLANE
REFERENCE - ENSURE NO BUILD OVER

T4 - STONE CLADDING. SEE TILE SCHEDULE FOR STONE TYPE.

MAIN WALL COLOUR PAINT: RESENE 'BLACK HAZE N92-006-101'

ACCENT COLOURS PAINT: RESENE 'DOUBLE ALABASTER N95-004-106' PAINT: RESENE 'FRIAR GREY Y62-010-086'

ROOFING ROOF SHEETING: COLORBOND ULTRA 'MONUMENT' (MO) DRIVEWAY

PEBBLECRETE DRIVEWAY:
- BORAL 'ECLIPSE'

TIMBER TIMBER DECKING: TIMBER FEATURES: STAINED WESTERN RED CEDAR

POOL TILE POOL TILE

FEATURE BLOCK FEATURE BLOCKWORK: REFER TO SCHEDULE