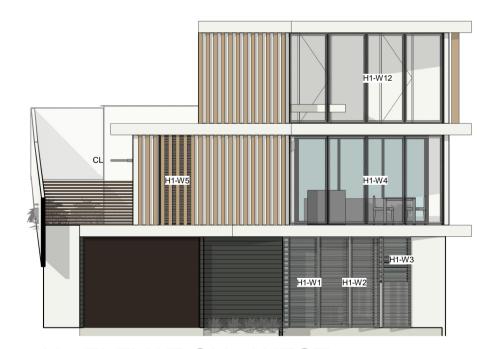

| EXTERNAL DOOR SCHEDULE - NORTHERN HOUSE 1 |        |        |       |                             |         |                   | WINDOW SCHEDULE - NORTHERN HOUSE 1 |                           |          |             |     |         |             |         |                   |               |          |
|-------------------------------------------|--------|--------|-------|-----------------------------|---------|-------------------|------------------------------------|---------------------------|----------|-------------|-----|---------|-------------|---------|-------------------|---------------|----------|
| MARK                                      | Panels | HEIGHT | WIDTH | DOOR TYPE                   | GLAZING | FRAME<br>MATERIAL | FRAME FINISH                       | COMMENTS                  | MARK     | PANELS HEIG | ЭНТ | WIDTH   | WINDOW TYPE | GLAZING | FRAME<br>MATERIAL | FRAME FINISH  | COMMENTS |
| -D1                                       |        | 2400   | 1000  | SINGLE SWING DOOR           | GLASS   | ALUMINIUM         | BLACK SATIN                        |                           | H1-W1    | 2400        | 90  | 00 LOI  | UVRE        | CLEAR   | ALUMINIUM         | BLACK SATIN   |          |
| ·D3                                       |        | 2400   | 3530  | 3- PANEL SLIDING GLASS DOOR | GLASS   | ALUMINIUM         | BLACK SATIN                        |                           | H1-W2    | 2400        | 15  | 510 SLI | DING        | CLEAR   | ALUMINIUM         | BLACK SATIN   |          |
| GD1                                       |        | 2400   | 3100  | GARAGE DOOR                 | NA      |                   | GARAGE DO                          | OOR TO MANUFACTURERS SPEC | H1-W3    | 1200        | 80  | 00 LOI  | UVRE        | CLEAR   | ALUMINIUM         | BLACK SATIN   |          |
|                                           |        |        |       | ·                           | •       |                   |                                    |                           | H1-W4    | 2400        | 47  | 735 SLI | DING        | CLEAR   | ALUMINIUM         | BLACK SATIN   |          |
|                                           |        |        |       |                             |         |                   |                                    |                           | H1-W5    | 2400        | 90  | 00 LOI  | UVRE        | CLEAR   | ALUMINIUM         | BLACK SATIN   |          |
|                                           |        |        |       |                             |         |                   |                                    |                           | H1-W6    | 900         | 12  | 200 SLI | DING        | FROSTED | ALUMINIUM         | BLACK SATIN   |          |
|                                           |        |        |       |                             |         |                   |                                    |                           | H1-W9    | 2400        | 90  | 00 LOI  | UVRE        | TIMBER  | ALUMINIUM         | BLACK SATIN   |          |
|                                           |        |        |       |                             |         |                   |                                    |                           | H1-W10   | 2400        | 90  | 00 LOI  | UVRE        | TIMBER  | ALUMINIUM         | BLACK SATIN   |          |
|                                           |        |        |       |                             |         |                   |                                    |                           | H1-W11   | 2400        | 90  | 00 LOI  | UVRE        | TIMBER  | ALUMINIUM         | BLACK SATIN   |          |
|                                           |        |        |       |                             |         |                   |                                    |                           | H1-W12   | 2400        | 47  | 735 SLI | DING        | CLEAR   | ALUMINIUM         | BLACK SATIN   |          |
|                                           |        |        |       |                             |         |                   |                                    |                           | H1-W13   | 2400        | 90  | 00 LOI  | UVRE        | CLEAR   | ALUMINIUM         | BLACK SATIN   |          |
|                                           |        |        |       |                             |         |                   |                                    |                           | H1-W14   | 2400        | 90  | 00 LOI  | UVRE        | CLEAR   | ALUMINIUM         | BLACK SATIN   |          |
|                                           |        |        |       |                             |         |                   |                                    |                           | H1-W16   | 1000        | 25  | 500 SLI | DING        | CLEAR   | ALUMINIUM         | BLACK SATIN   |          |
|                                           |        |        |       |                             |         |                   |                                    |                           | H1-W17   | 2400        | 90  | 00 LOI  | UVRE        | TIMBER  | ALUMINIUM         | BLACK SATIN   |          |
|                                           |        |        |       |                             |         |                   |                                    |                           | H1-W18   | 2400        | 90  | 00 LOI  | UVRE        | TIMBER  | ALUMINIUM         | BLACK SATIN   |          |
|                                           |        |        |       |                             |         |                   |                                    |                           | ⊔1 \M/10 | 2400        | 00  | 00 1.01 | INDE        | TIMPED  | A L LIMINII IM    | DI ACK SATINI |          |

H1 ELEVATION - EAST

H1 ELEVATION - SOUTH

H1 ELEVATION - NORTH

H1 ELEVATION - WEST

| L |                                                                                          |
|---|------------------------------------------------------------------------------------------|
| Γ |                                                                                          |
| l | F1 - SCRUB FINE POLYMER RENDER WATERPROOF RENDER (ROCKCOTE OR SIMILAR) WITH PAINT FINISH |
| l | F2 - SAME AS T1 WITH 6x6mm HORIZONTAL LINES IN RENDER AT EQUAL SPACING                   |
| l | 12- SAME AS 11 WITH OXUMIN HORIZONTAL LINES IN NEINBERT AT EQUAL STACING                 |
| ı | F3 - LINEA WEATHERBOARDS WITH PAINT FINISH                                               |