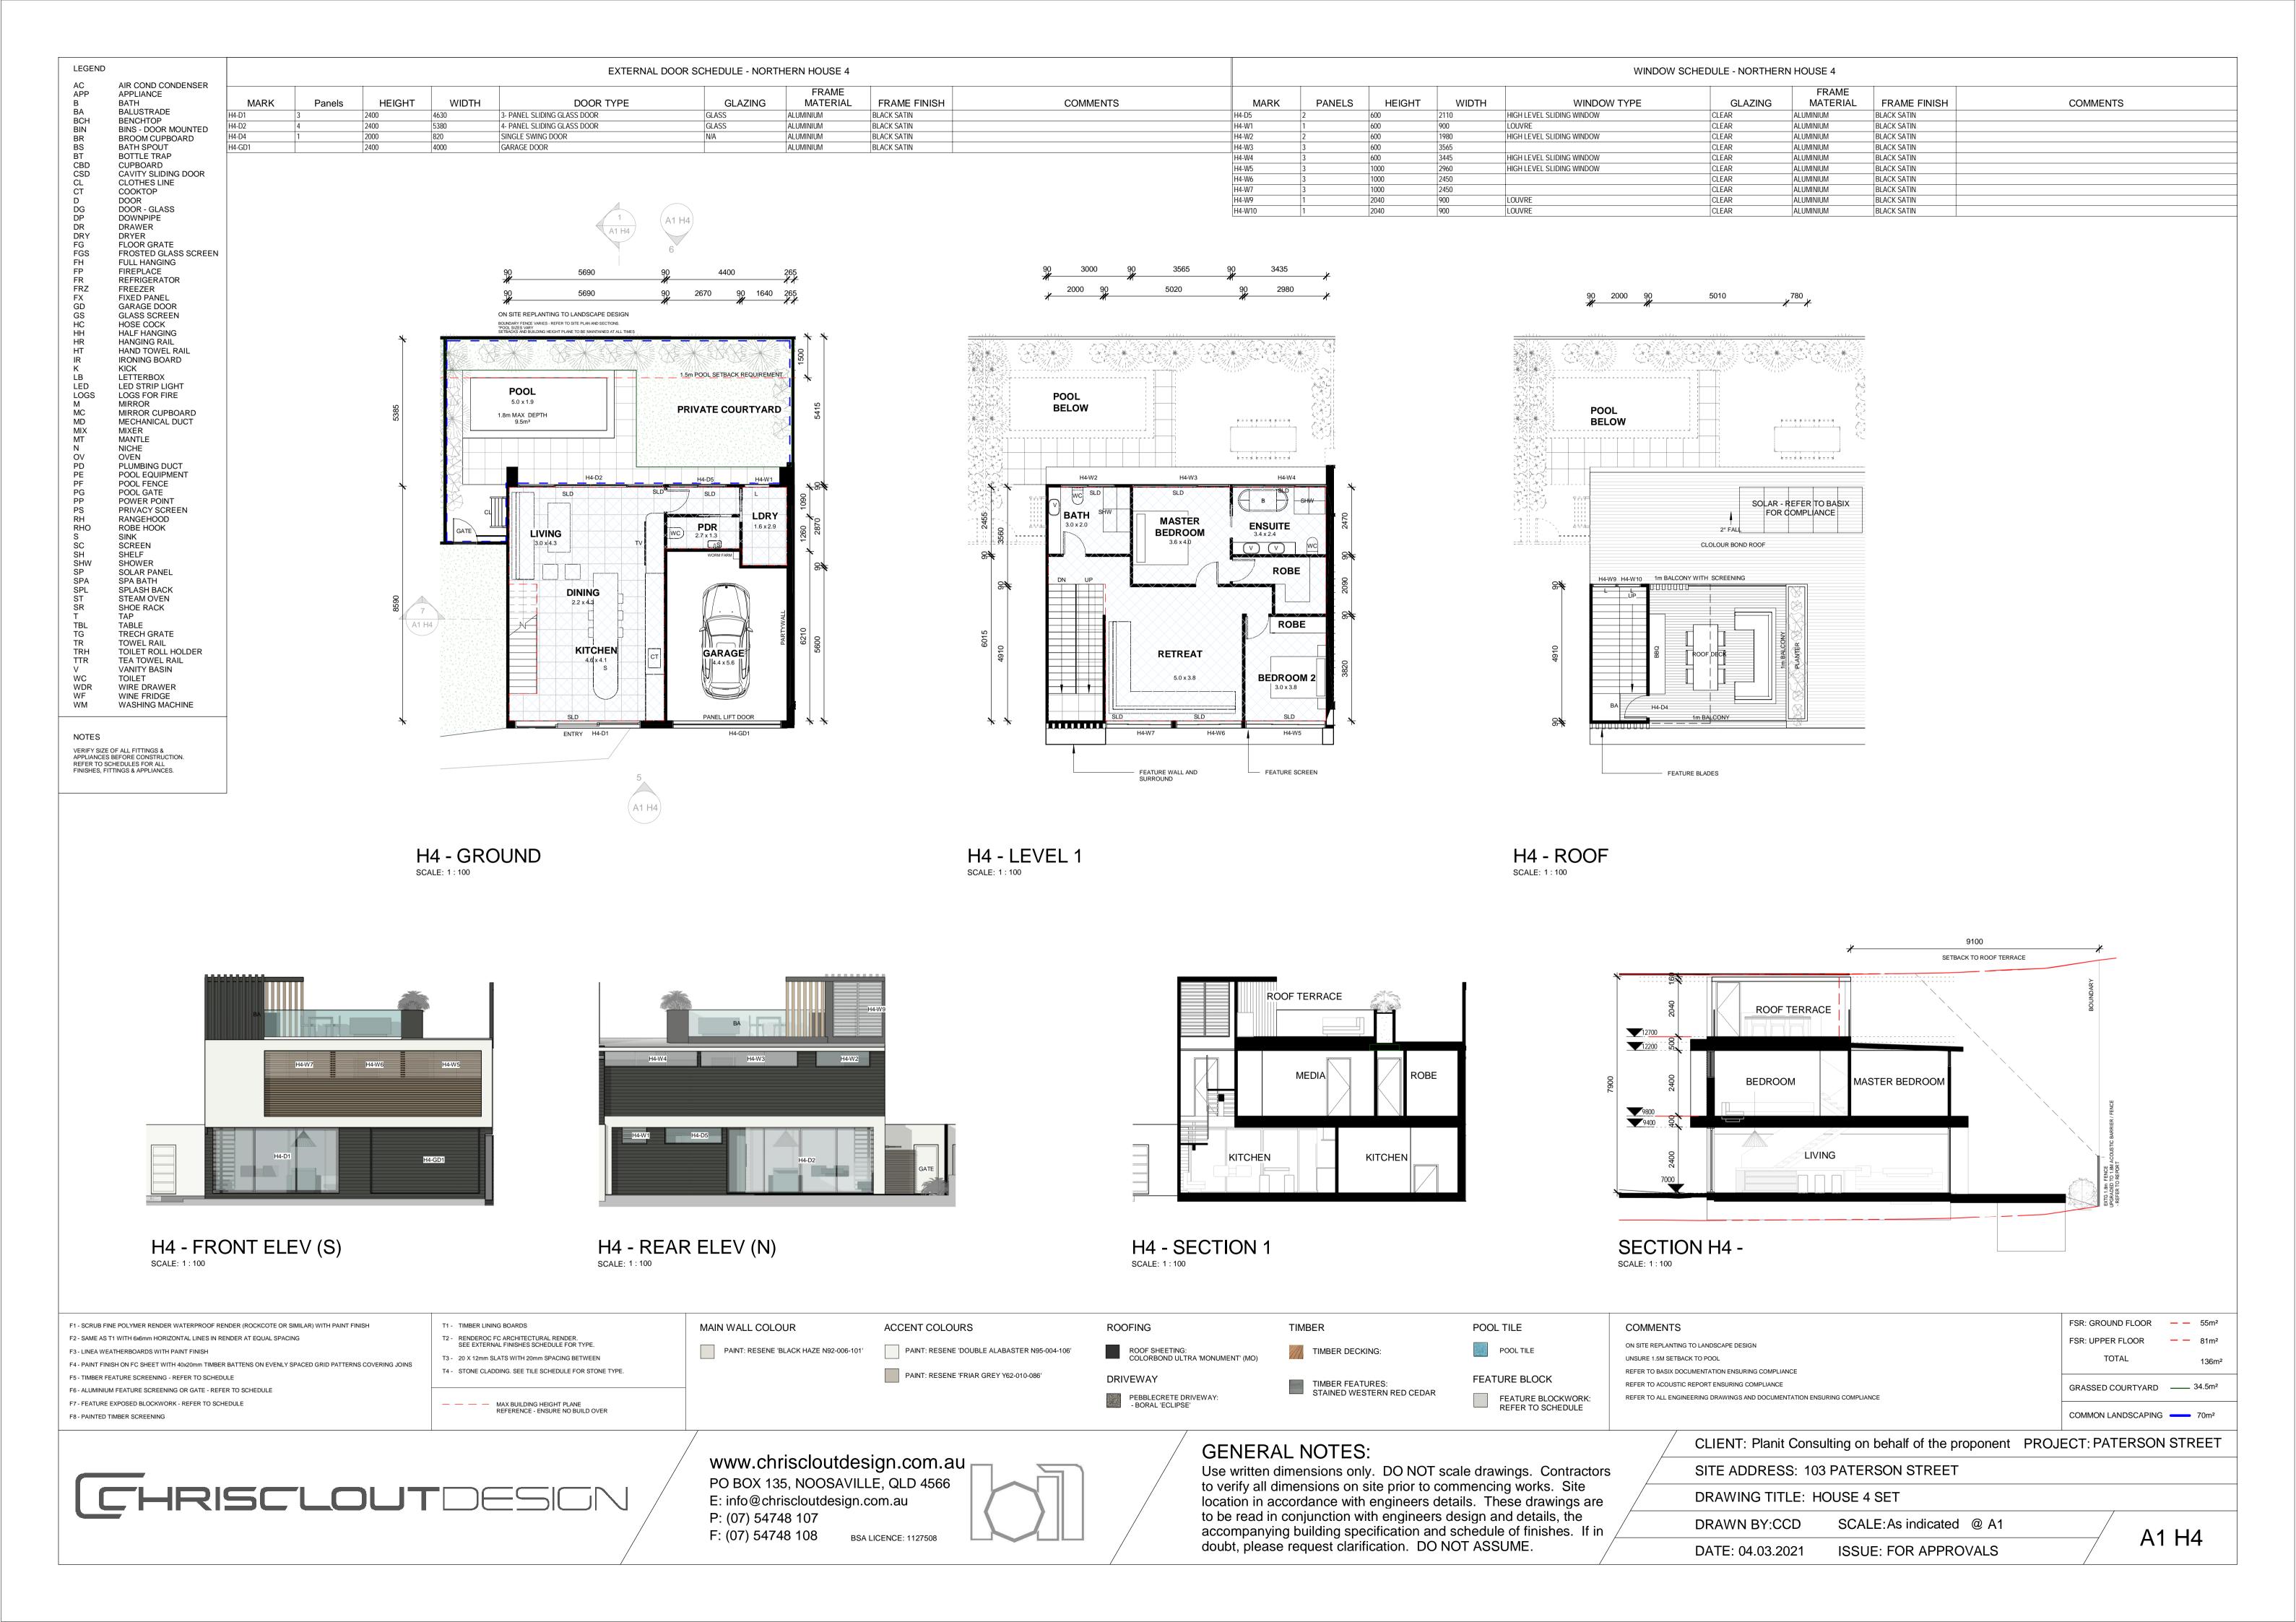

| LEGEND                                                                                |                                                                                                                                                                                                                                                                                                                                                                                                                                                                                                                                                                                                                                                                                                                                                                                                                                                                                                                                                                                                                                                                                                                                                                                                                                                                                                                                                                                                                                                                                                                                                                                                                                                                                                                                                                                                                                                                                                                                                                                                                                                                                                         |  |
|---------------------------------------------------------------------------------------|---------------------------------------------------------------------------------------------------------------------------------------------------------------------------------------------------------------------------------------------------------------------------------------------------------------------------------------------------------------------------------------------------------------------------------------------------------------------------------------------------------------------------------------------------------------------------------------------------------------------------------------------------------------------------------------------------------------------------------------------------------------------------------------------------------------------------------------------------------------------------------------------------------------------------------------------------------------------------------------------------------------------------------------------------------------------------------------------------------------------------------------------------------------------------------------------------------------------------------------------------------------------------------------------------------------------------------------------------------------------------------------------------------------------------------------------------------------------------------------------------------------------------------------------------------------------------------------------------------------------------------------------------------------------------------------------------------------------------------------------------------------------------------------------------------------------------------------------------------------------------------------------------------------------------------------------------------------------------------------------------------------------------------------------------------------------------------------------------------|--|
| NE AABBBBBBBCCCCCDDDDDRRRKSTRKGGHHHHHRKBLLDSKDDXTROPPPPPPBHHCCHWSSSSSSSTRTHFRRTRVCRFS | AIR COND CONDENSER APPLIANCE BATH BALUSTRADE BENCHTOP BINS - DOOR MOUNTED BROOM CUPBOARD BATH SPOUT BOTTLE TRAP CUPBOARD CAVITY SLIDING DOOR CLOTHES LINE COOKTOP DOOR DOOR - GLASS DOWNPIPE DRAWER DRYER FLOOR GRATE FROSTED GLASS SCREEN FULL HANGING FIREPLACE REFRIGERATOR FREEZER FIXED PANEL GARAGE DOOR GLASS SCREEN HOSE COCK HALF HANGING HANGING RAIL HAND TOWEL RAIL IRONING BOARD KICK LETTERBOX LED STRIP LIGHT LOGS FOR FIRE MIRROR MIRROR CUPBOARD MECHANICAL DUCT MIXER MANTLE NICHE OVEN PLUMBING DUCT POOL EQUIPMENT POOL FENCE POOL GATE POWER POINT PRIVACY SCREEN RANGEHOOD ROBE HOOK SINK SCREEN SHELF SHOWER SOLAR PANEL SPA BATH SPLASH BACK STEAM OVEN SHOE RACK TAP TABLE TRECH GRATE TOWEL RAIL TOILET ROLL HOLDER TEA TOWEL TEAL TEAL TEAL TEAL TEAL TEAL TEAL TE |  |
| NOTES                                                                                 |                                                                                                                                                                                                                                                                                                                                                                                                                                                                                                                                                                                                                                                                                                                                                                                                                                                                                                                                                                                                                                                                                                                                                                                                                                                                                                                                                                                                                                                                                                                                                                                                                                                                                                                                                                                                                                                                                                                                                                                                                                                                                                         |  |

| NOTES                                                                                         |                          |
|-----------------------------------------------------------------------------------------------|--------------------------|
| VERIFY SIZE OF ALL FIT<br>APPLIANCES BEFORE O<br>REFER TO SCHEDULES<br>FINISHES, FITTINGS & A | CONSTRUCTION.<br>FOR ALL |

T4 - STONE CLADDING. SEE TILE SCHEDULE FOR STONE TYPE.

MAIN WALL COLOUR PAINT: RESENE 'BLACK HAZE N92-006-101'

ACCENT COLOURS PAINT: RESENE 'DOUBLE ALABASTER N95-004-106' PAINT: RESENE 'FRIAR GREY Y62-010-086'

ROOFING ROOF SHEETING: COLORBOND ULTRA 'MONUMENT' (MO) DRIVEWAY

PEBBLECRETE DRIVEWAY:
- BORAL 'ECLIPSE'

TIMBER TIMBER DECKING: TIMBER FEATURES: STAINED WESTERN RED CEDAR

POOL TILE POOL TILE

FEATURE BLOCK FEATURE BLOCKWORK: REFER TO SCHEDULE

## COMMENTS

ON SITE REPLANTING TO LANDSCAPE DESIGN UNSURE 1.5M SETBACK TO POOL

REFER TO BASIX DOCUMENTATION ENSURING COMPLIANCE

REFER TO ACOUSTIC REPORT ENSURING COMPLIANCE

REFER TO ALL ENGINEERING DRAWINGS AND DOCUMENTATION ENSURING COMPLIANCE

www.chriscloutdesign.com.au PO BOX 135, NOOSAVILLE, QLD 4566 E: info@chriscloutdesign.com.au P: (07) 54748 107 F: (07) 54748 108

BSA LICENCE: 1127508

## **GENERAL NOTES:**

Use written dimensions only. DO NOT scale drawings. Contractors to verify all dimensions on site prior to commencing works. Site location in accordance with engineers details. These drawings are to be read in conjunction with engineers design and details, the accompanying building specification and schedule of finishes. If in doubt, please request clarification. DO NOT ASSUME.

CLIENT: Planit Consulting on behalf of the proponent PROJECT: PATERSON STREET SITE ADDRESS: 103 PATERSON STREET DRAWING TITLE: ELEVATIONS DRAWN BY:CCD SCALE: As indicated @ A1 A1 H1.1 DATE: 04.03.2021 ISSUE: FOR APPROVALS