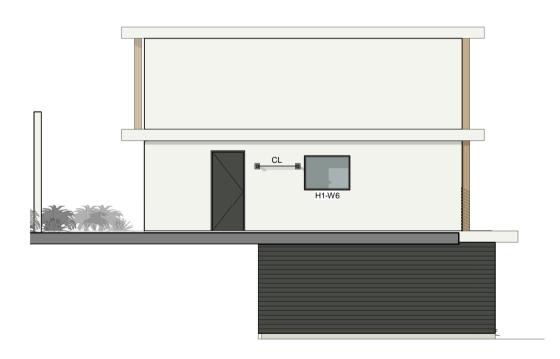

H1 ELEVATION - EAST

H1 ELEVATION - SOUTH

H1 ELEVATION - NORTH

H1 ELEVATION - WEST

| L |                                                                                          |
|---|------------------------------------------------------------------------------------------|
| Γ |                                                                                          |
| l | F1 - SCRUB FINE POLYMER RENDER WATERPROOF RENDER (ROCKCOTE OR SIMILAR) WITH PAINT FINISH |
| l | F2 - SAME AS T1 WITH 6x6mm HORIZONTAL LINES IN RENDER AT EQUAL SPACING                   |
| l | 12- SAME AS 11 WITH OXUMIN HORIZONTAL LINES IN NEINBERT AT EQUAL STACING                 |
| ı | F3 - LINEA WEATHERBOARDS WITH PAINT FINISH                                               |

F4 - PAINT FINISH ON FC SHEET WITH 40x20mm TIMBER BATTENS ON EVENLY SPACED GRID PATTERNS COVERING JOINS F5 - TIMBER FEATURE SCREENING - REFER TO SCHEDULE

F6 - ALUMINIUM FEATURE SCREENING OR GATE - REFER TO SCHEDULE F7 - FEATURE EXPOSED BLOCKWORK - REFER TO SCHEDULE

F8 - PAINTED TIMBER SCREENING

T1 - TIMBER LINING BOARDS T2 - RENDEROC FC ARCHITECTURAL RENDER. SEE EXTERNAL FINISHES SCHEDULE FOR TYPE. T3 - 20 X 12mm SLATS WITH 20mm SPACING BETWEEN

MAX BUILDING HEIGHT PLANE
REFERENCE - ENSURE NO BUILD OVER

T4 - STONE CLADDING. SEE TILE SCHEDULE FOR STONE TYPE.

MAIN WALL COLOUR PAINT: RESENE 'BLACK HAZE N92-006-101'

ACCENT COLOURS PAINT: RESENE 'DOUBLE ALABASTER N95-004-106' PAINT: RESENE 'FRIAR GREY Y62-010-086'

ROOFING ROOF SHEETING: COLORBOND ULTRA 'MONUMENT' (MO) DRIVEWAY

PEBBLECRETE DRIVEWAY:
- BORAL 'ECLIPSE'

TIMBER TIMBER DECKING: TIMBER FEATURES: STAINED WESTERN RED CEDAR

POOL TILE POOL TILE

FEATURE BLOCK FEATURE BLOCKWORK: REFER TO SCHEDULE