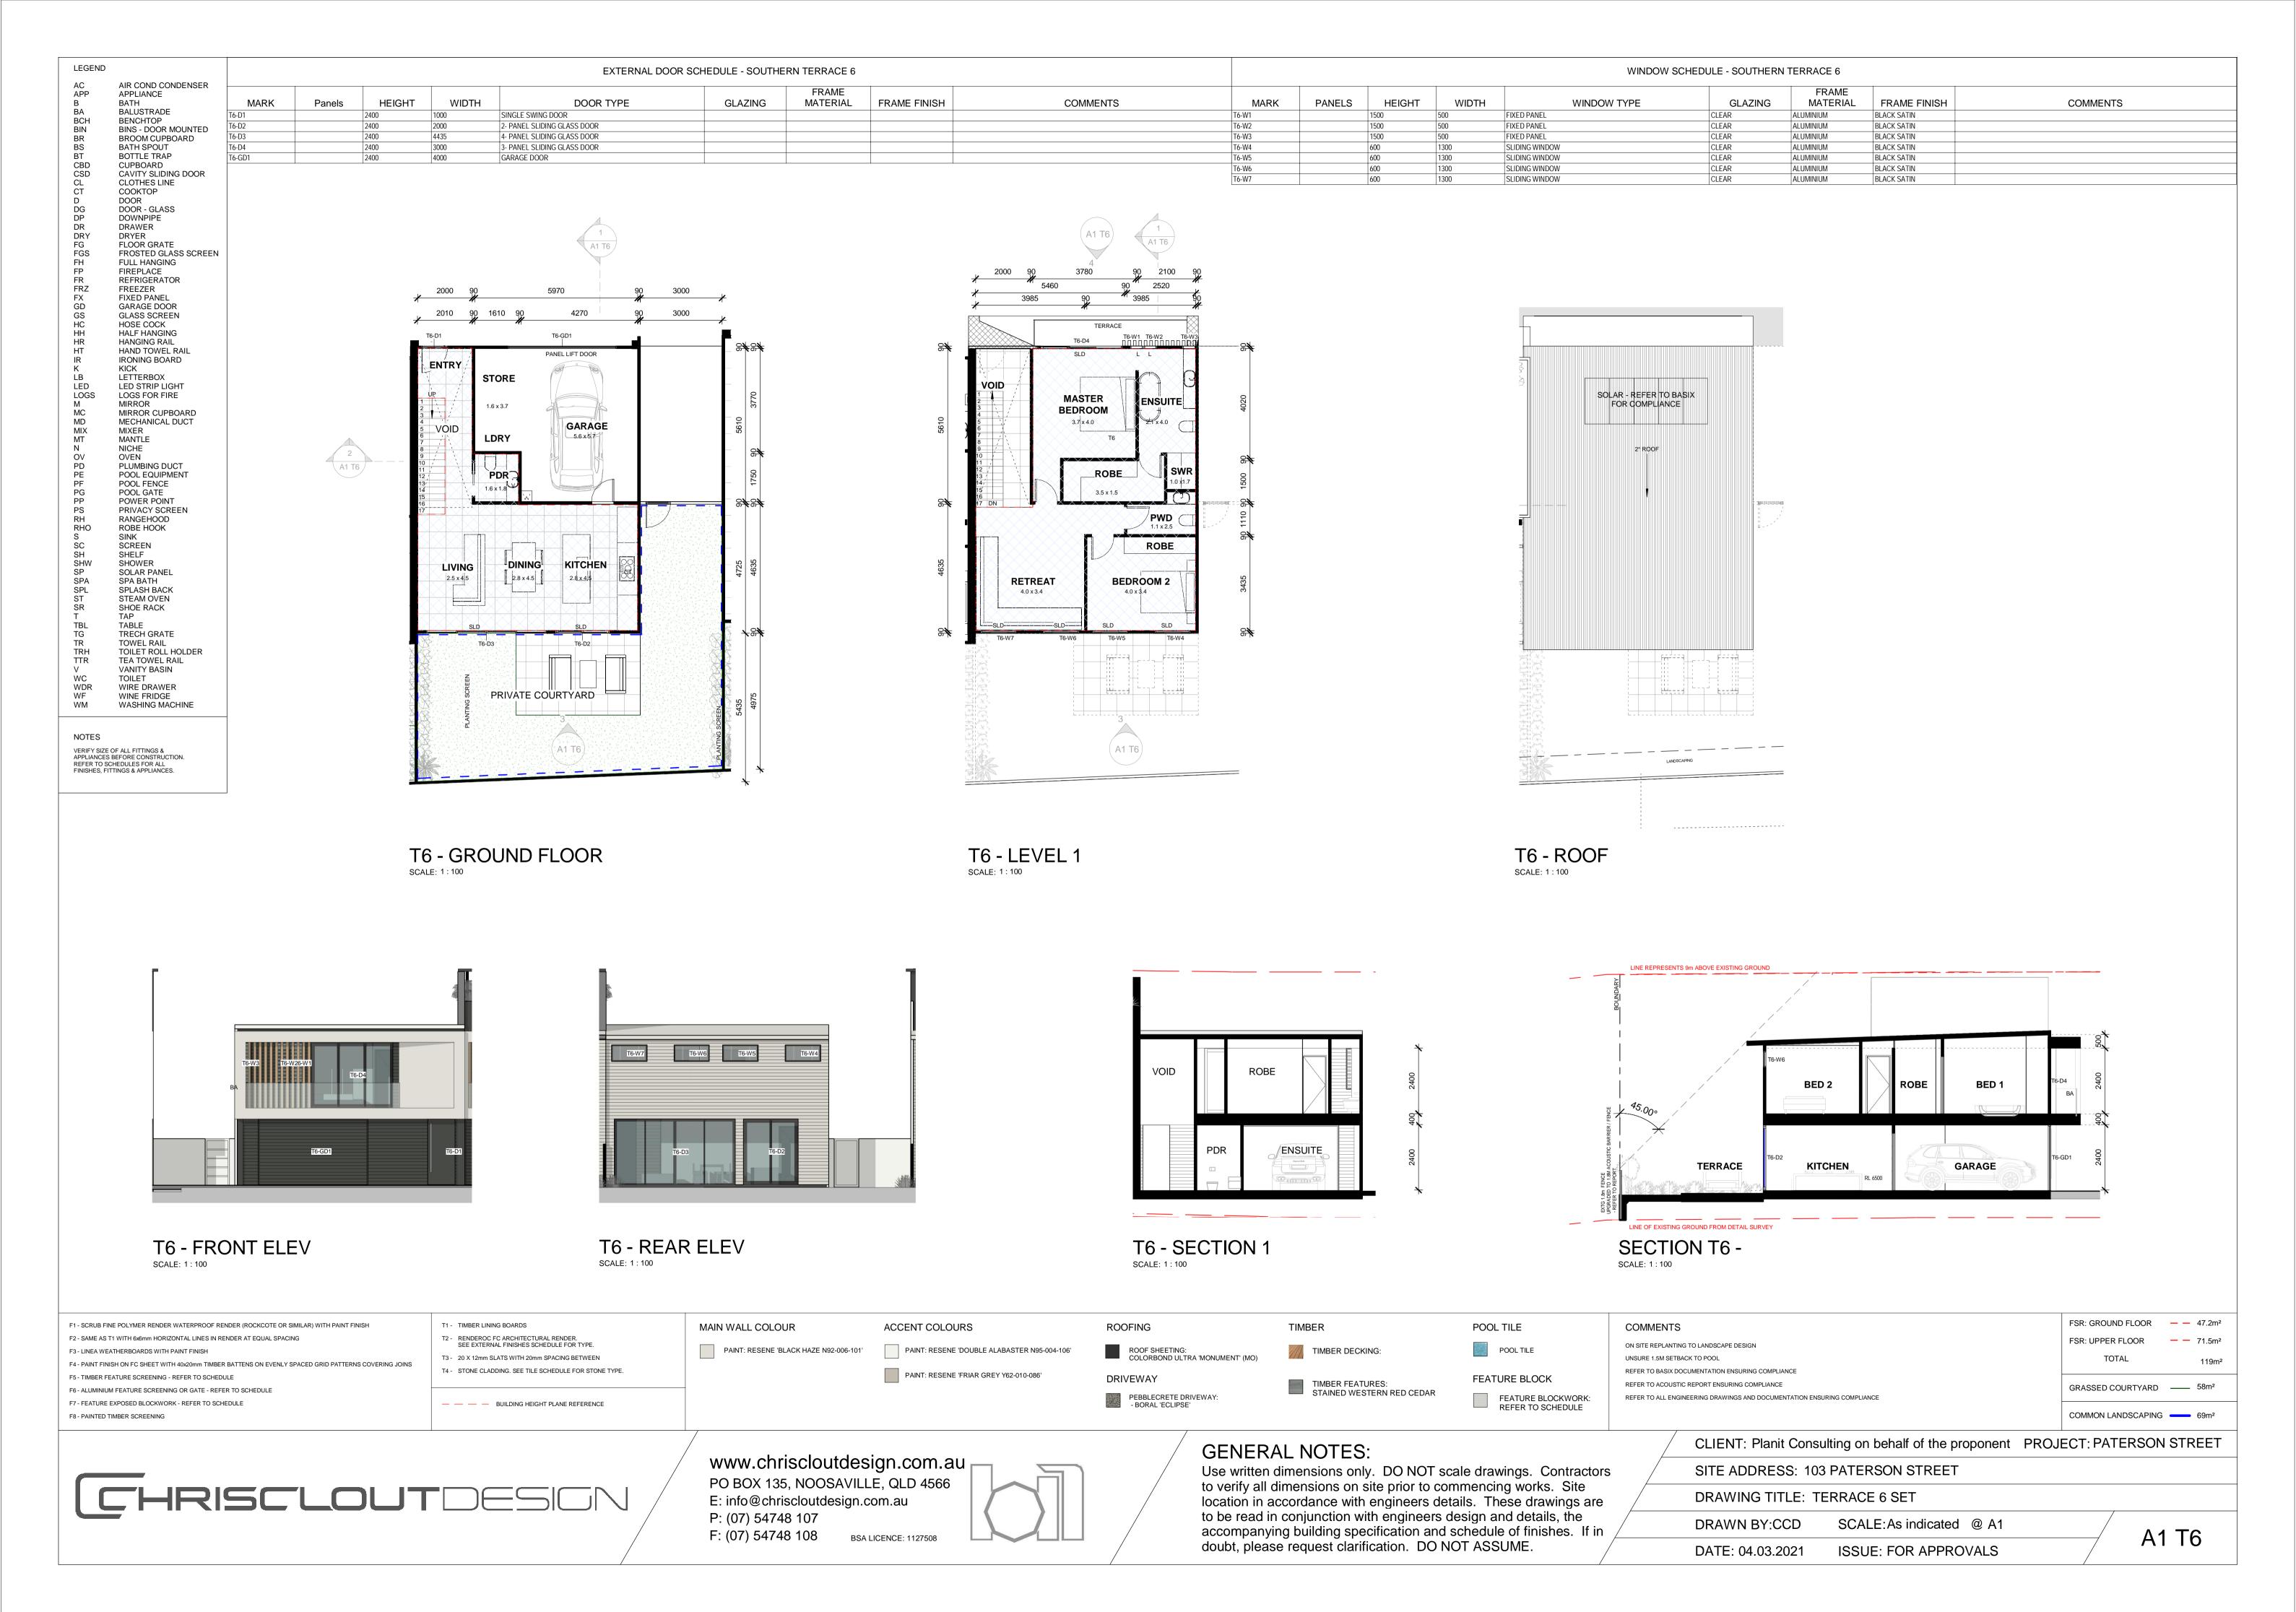

| LEGEND                                                                                |                                                                                                                                                                                                                                                                                                                                                                                                                                                                                                                                                                                                                                                                                                                                                                                                                                                                                                                                                                                                                                                                                                                                                                                                                                                                                                                                                                                                                                                                                                                                                                                                                                                                                                                                                                                                                                                                                                                                                                                                                                                                                                         |  |
|---------------------------------------------------------------------------------------|---------------------------------------------------------------------------------------------------------------------------------------------------------------------------------------------------------------------------------------------------------------------------------------------------------------------------------------------------------------------------------------------------------------------------------------------------------------------------------------------------------------------------------------------------------------------------------------------------------------------------------------------------------------------------------------------------------------------------------------------------------------------------------------------------------------------------------------------------------------------------------------------------------------------------------------------------------------------------------------------------------------------------------------------------------------------------------------------------------------------------------------------------------------------------------------------------------------------------------------------------------------------------------------------------------------------------------------------------------------------------------------------------------------------------------------------------------------------------------------------------------------------------------------------------------------------------------------------------------------------------------------------------------------------------------------------------------------------------------------------------------------------------------------------------------------------------------------------------------------------------------------------------------------------------------------------------------------------------------------------------------------------------------------------------------------------------------------------------------|--|
| NE AABBBBBBBCCCCCDDDDDRRRKSTRKGGHHHHHRKBLLDSKDDXTROPPPPPPBHHCCHWSSSSSSSTRTHFRRTRVCRFS | AIR COND CONDENSER APPLIANCE BATH BALUSTRADE BENCHTOP BINS - DOOR MOUNTED BROOM CUPBOARD BATH SPOUT BOTTLE TRAP CUPBOARD CAVITY SLIDING DOOR CLOTHES LINE COOKTOP DOOR DOOR - GLASS DOWNPIPE DRAWER DRYER FLOOR GRATE FROSTED GLASS SCREEN FULL HANGING FIREPLACE REFRIGERATOR FREEZER FIXED PANEL GARAGE DOOR GLASS SCREEN HOSE COCK HALF HANGING HANGING RAIL HAND TOWEL RAIL IRONING BOARD KICK LETTERBOX LED STRIP LIGHT LOGS FOR FIRE MIRROR MIRROR CUPBOARD MECHANICAL DUCT MIXER MANTLE NICHE OVEN PLUMBING DUCT POOL EQUIPMENT POOL FENCE POOL GATE POWER POINT PRIVACY SCREEN RANGEHOOD ROBE HOOK SINK SCREEN SHELF SHOWER SOLAR PANEL SPA BATH SPLASH BACK STEAM OVEN SHOE RACK TAP TABLE TRECH GRATE TOWEL RAIL TOILET ROLL HOLDER TEA TOWEL TEAL TEAL TEAL TEAL TEAL TEAL TEAL TE |  |
| NOTES                                                                                 |                                                                                                                                                                                                                                                                                                                                                                                                                                                                                                                                                                                                                                                                                                                                                                                                                                                                                                                                                                                                                                                                                                                                                                                                                                                                                                                                                                                                                                                                                                                                                                                                                                                                                                                                                                                                                                                                                                                                                                                                                                                                                                         |  |

| NOTES                                                                                         |                          |
|-----------------------------------------------------------------------------------------------|--------------------------|
| VERIFY SIZE OF ALL FIT<br>APPLIANCES BEFORE O<br>REFER TO SCHEDULES<br>FINISHES, FITTINGS & A | CONSTRUCTION.<br>FOR ALL |

F8 - PAINTED TIMBER SCREENING

T1 - TIMBER LINING BOARDS T2 - RENDEROC FC ARCHITECTURAL RENDER. SEE EXTERNAL FINISHES SCHEDULE FOR TYPE. T3 - 20 X 12mm SLATS WITH 20mm SPACING BETWEEN

MAX BUILDING HEIGHT PLANE
REFERENCE - ENSURE NO BUILD OVER

T4 - STONE CLADDING. SEE TILE SCHEDULE FOR STONE TYPE.

MAIN WALL COLOUR PAINT: RESENE 'BLACK HAZE N92-006-101'

ACCENT COLOURS PAINT: RESENE 'DOUBLE ALABASTER N95-004-106' PAINT: RESENE 'FRIAR GREY Y62-010-086'

ROOFING ROOF SHEETING: COLORBOND ULTRA 'MONUMENT' (MO) DRIVEWAY

PEBBLECRETE DRIVEWAY:
- BORAL 'ECLIPSE'

TIMBER TIMBER DECKING: TIMBER FEATURES: STAINED WESTERN RED CEDAR

POOL TILE POOL TILE

FEATURE BLOCK FEATURE BLOCKWORK: REFER TO SCHEDULE

## COMMENTS

ON SITE REPLANTING TO LANDSCAPE DESIGN UNSURE 1.5M SETBACK TO POOL

REFER TO BASIX DOCUMENTATION ENSURING COMPLIANCE

REFER TO ACOUSTIC REPORT ENSURING COMPLIANCE

REFER TO ALL ENGINEERING DRAWINGS AND DOCUMENTATION ENSURING COMPLIANCE

## **GENERAL NOTES:**

Use written dimensions only. DO NOT scale drawings. Contractors to verify all dimensions on site prior to commencing works. Site location in accordance with engineers details. These drawings are to be read in conjunction with engineers design and details, the accompanying building specification and schedule of finishes. If in doubt, please request clarification. DO NOT ASSUME.

CLIENT: Planit Consulting on behalf of the proponent PROJECT: PATERSON STREET SITE ADDRESS: 103 PATERSON STREET DRAWING TITLE: ELEVATIONS DRAWN BY:CCD SCALE: As indicated @ A1 A1 H1.1 DATE: 04.03.2021 ISSUE: FOR APPROVALS