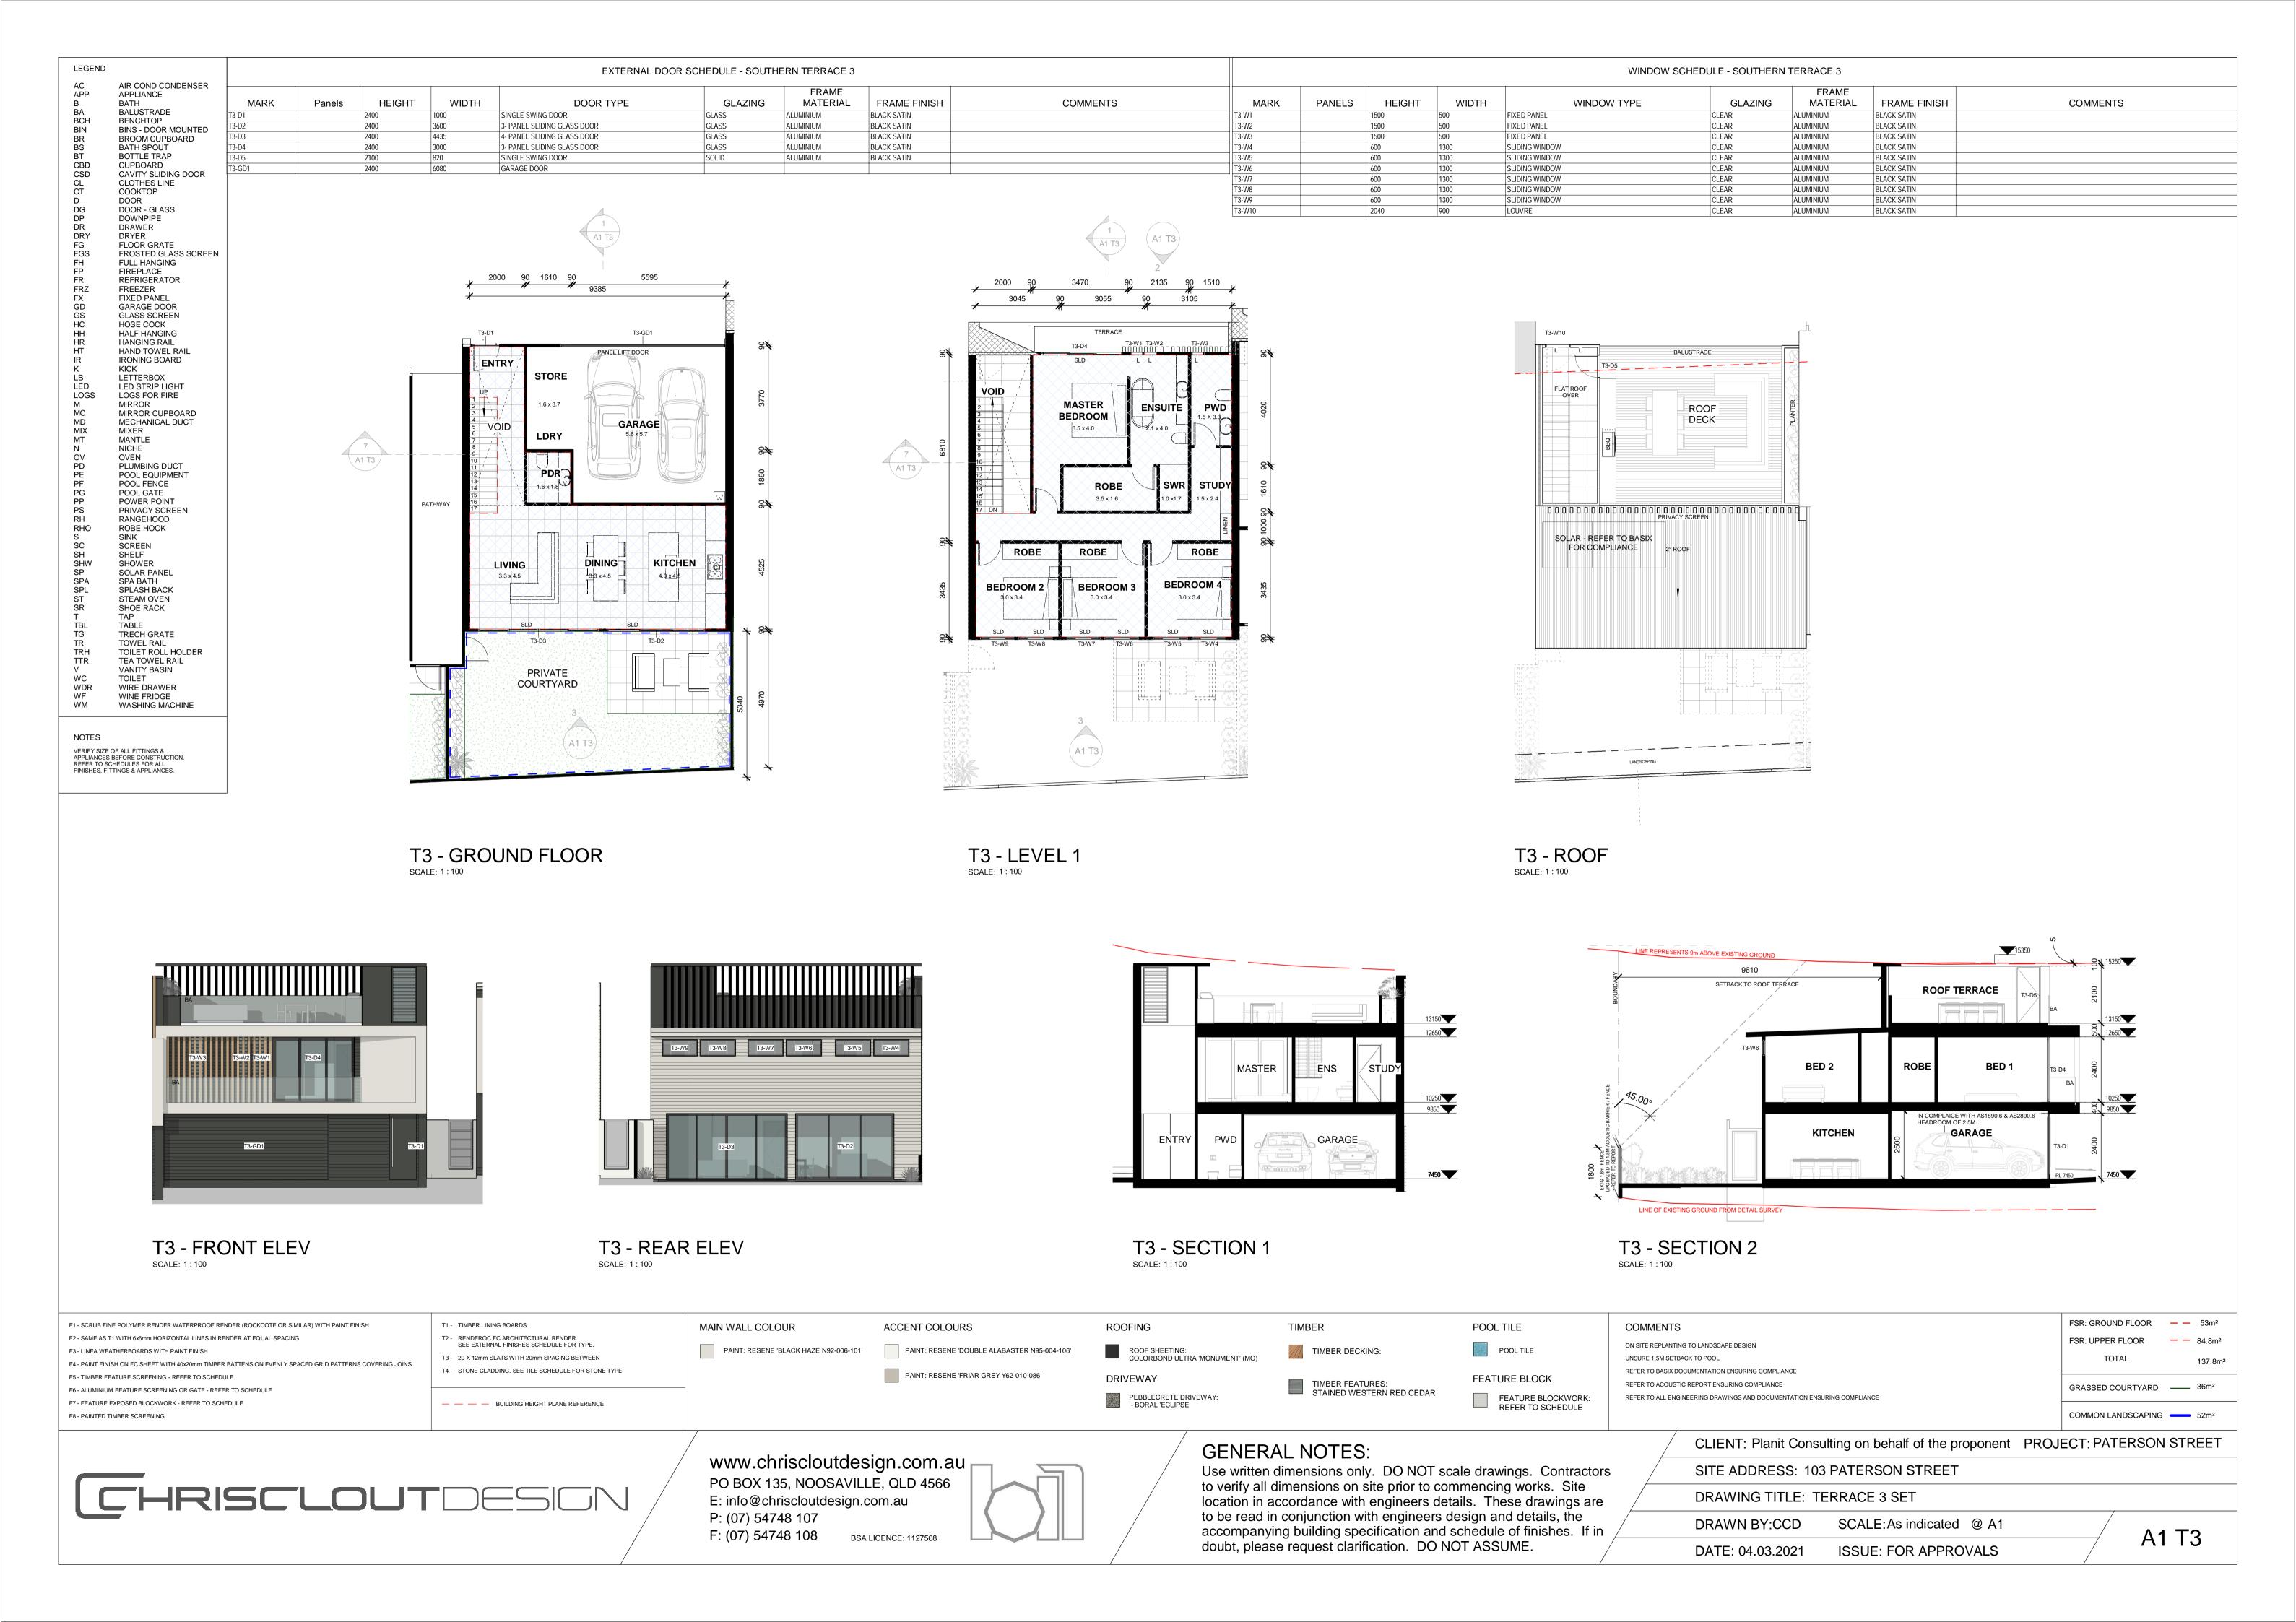

www.chriscloutdesign.com.au PO BOX 135, NOOSAVILLE, QLD 4566 E: info@chriscloutdesign.com.au P: (07) 54748 107 F: (07) 54748 108

BSA LICENCE: 1127508



## **GENERAL NOTES:**

Use written dimensions only. DO NOT scale drawings. Contractors to verify all dimensions on site prior to commencing works. Site location in accordance with engineers details. These drawings are to be read in conjunction with engineers design and details, the accompanying building specification and schedule of finishes. If in doubt, please request clarification. DO NOT ASSUME.

CLIENT: Planit Consulting on behalf of the proponent PROJECT: PATERSON STREET SITE ADDRESS: 103 PATERSON STREET DRAWING TITLE: ELEVATIONS DRAWN BY:CCD SCALE: As indicated @ A1 A1 H1.1 DATE: 04.03.2021 ISSUE: FOR APPROVALS