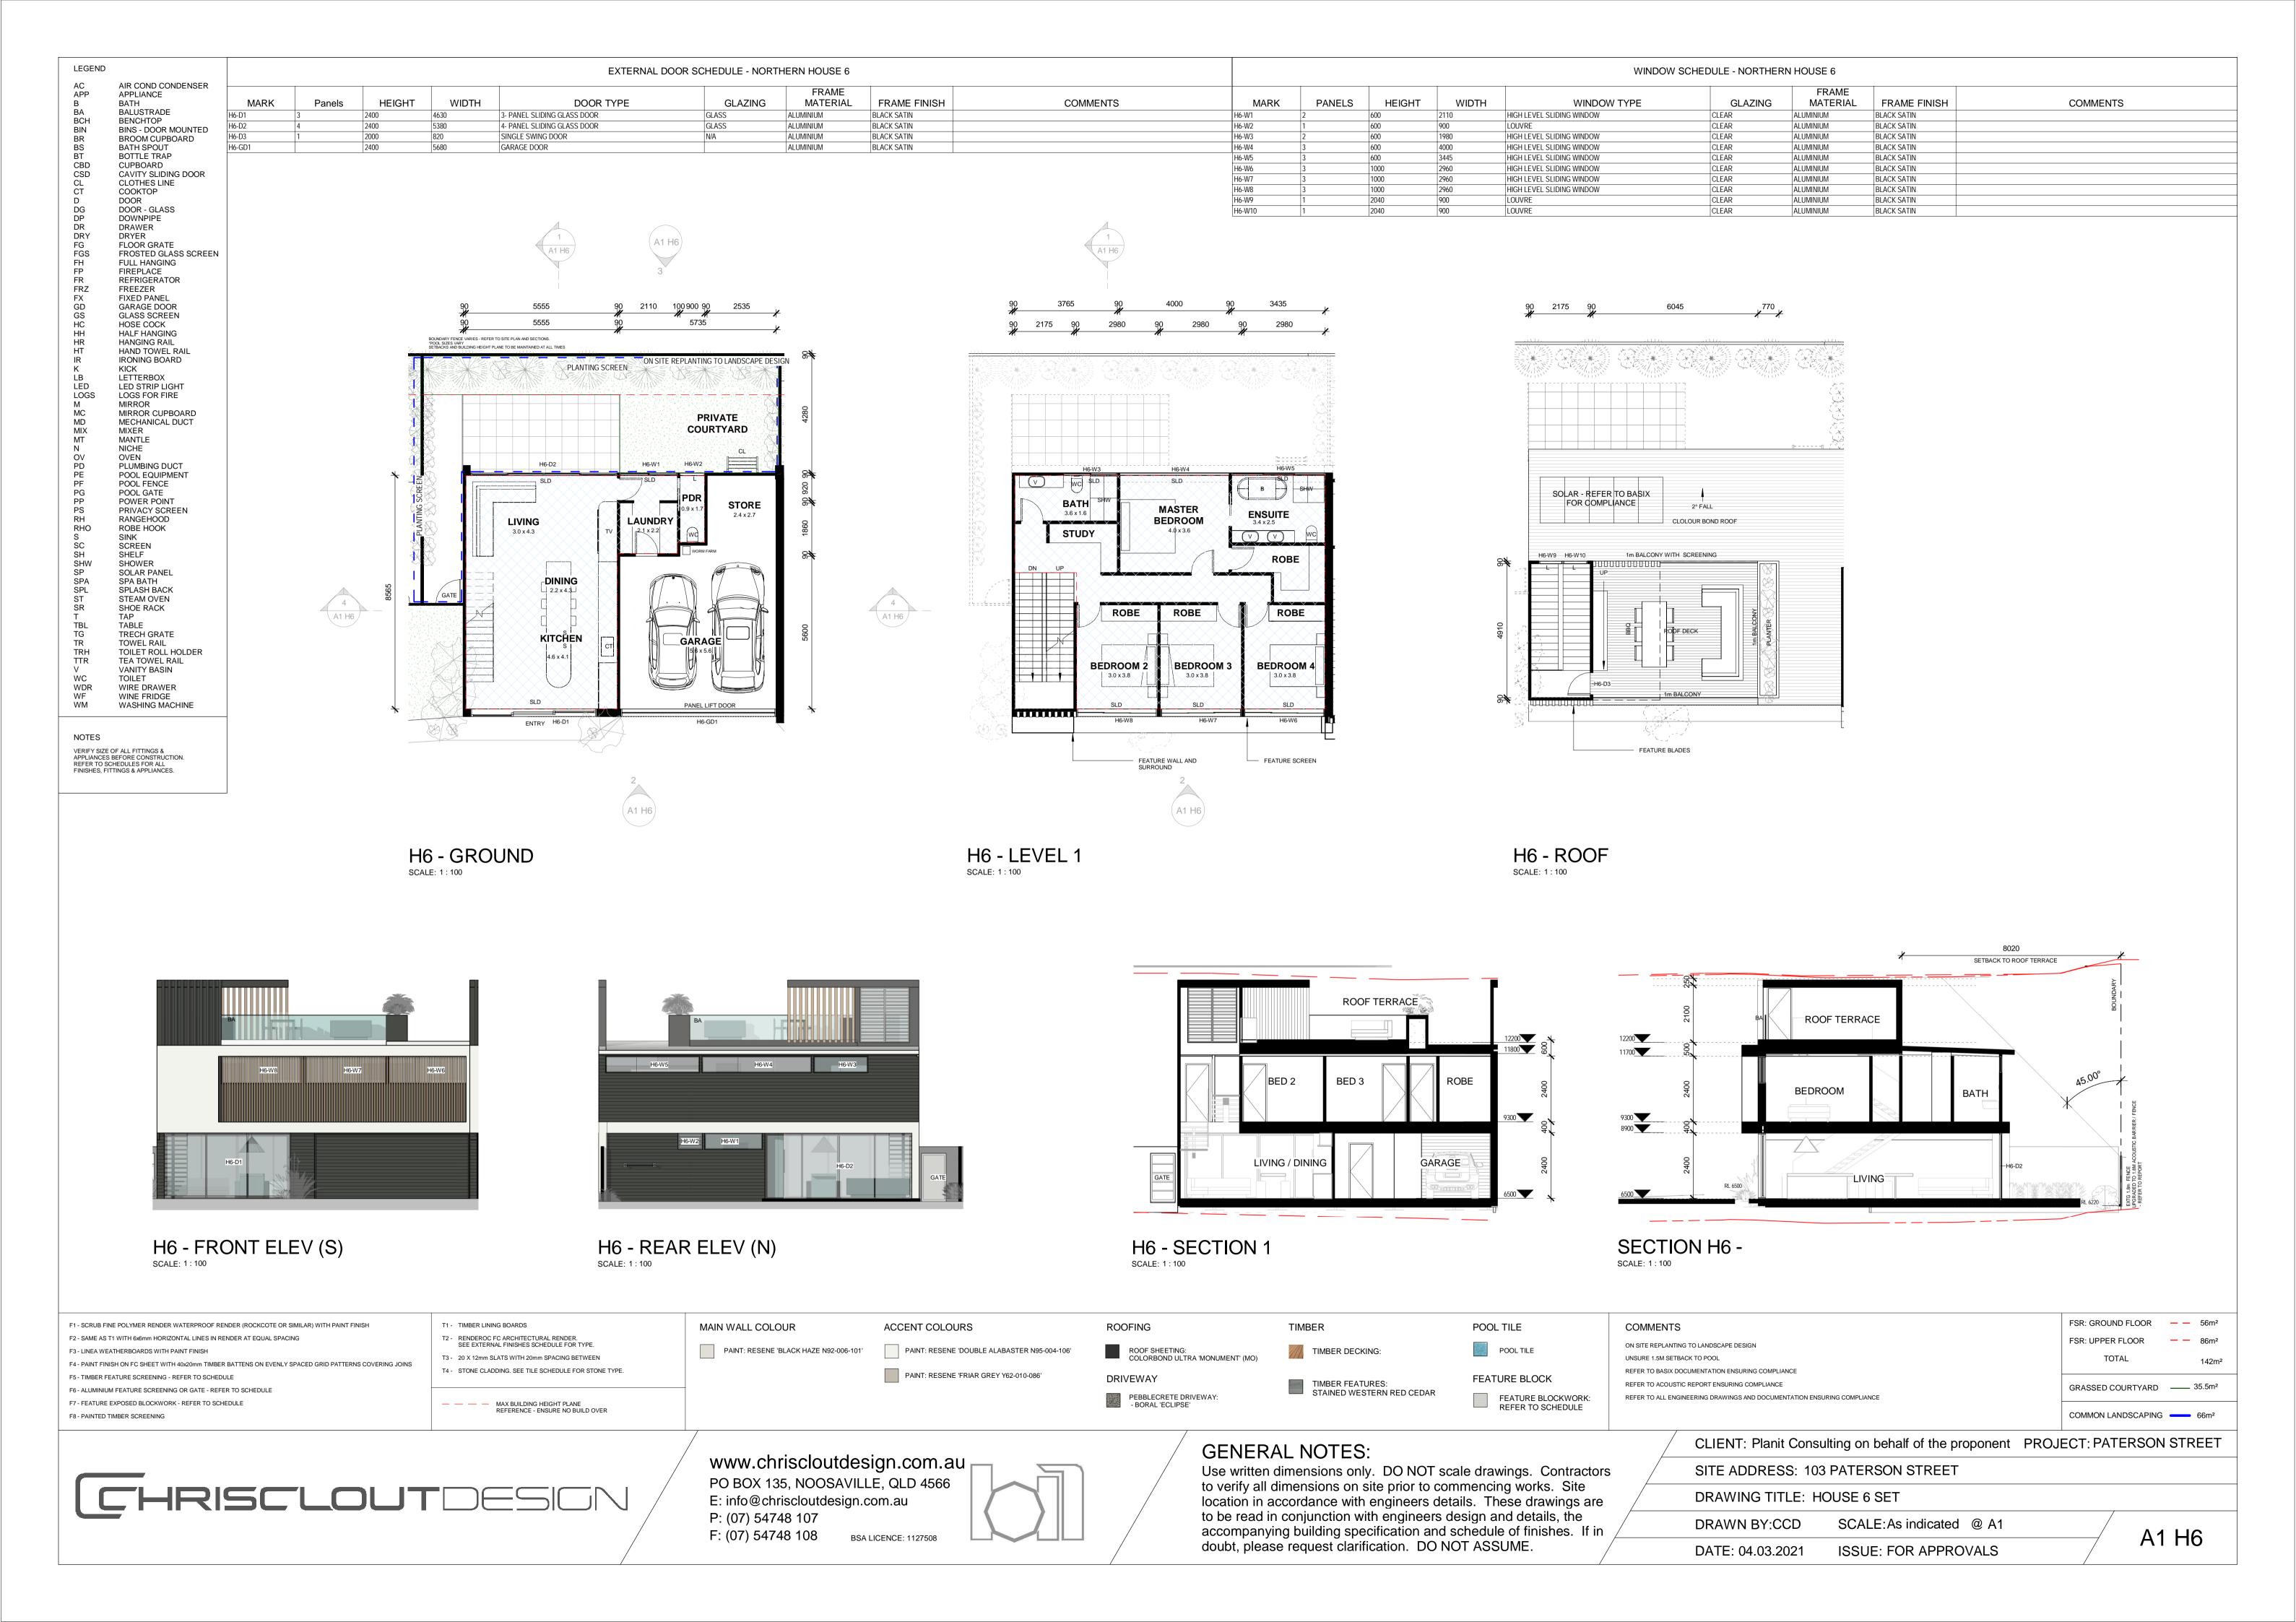

| LEGEND                                                                                |                                                                                                                                                                                                                                                                                                                                                                                                                                                                                                                                                                                                                                                                                                                                                                                                                                                                                                                                                                                                                                                                                                                                                                                                                                                                                                                                                                                                                                                                                                                                                                                                                                                                                                                                                                                                                                                                                                                                                                                                                                                                                                         |  |
|---------------------------------------------------------------------------------------|---------------------------------------------------------------------------------------------------------------------------------------------------------------------------------------------------------------------------------------------------------------------------------------------------------------------------------------------------------------------------------------------------------------------------------------------------------------------------------------------------------------------------------------------------------------------------------------------------------------------------------------------------------------------------------------------------------------------------------------------------------------------------------------------------------------------------------------------------------------------------------------------------------------------------------------------------------------------------------------------------------------------------------------------------------------------------------------------------------------------------------------------------------------------------------------------------------------------------------------------------------------------------------------------------------------------------------------------------------------------------------------------------------------------------------------------------------------------------------------------------------------------------------------------------------------------------------------------------------------------------------------------------------------------------------------------------------------------------------------------------------------------------------------------------------------------------------------------------------------------------------------------------------------------------------------------------------------------------------------------------------------------------------------------------------------------------------------------------------|--|
| NE AABBBBBBBCCCCCDDDDDRRRKSTRKGGHHHHHRKBLLDSKDDXTROPPPPPPBHHCCHWSSSSSSSTRTHFRRTRVCRFS | AIR COND CONDENSER APPLIANCE BATH BALUSTRADE BENCHTOP BINS - DOOR MOUNTED BROOM CUPBOARD BATH SPOUT BOTTLE TRAP CUPBOARD CAVITY SLIDING DOOR CLOTHES LINE COOKTOP DOOR DOOR - GLASS DOWNPIPE DRAWER DRYER FLOOR GRATE FROSTED GLASS SCREEN FULL HANGING FIREPLACE REFRIGERATOR FREEZER FIXED PANEL GARAGE DOOR GLASS SCREEN HOSE COCK HALF HANGING HANGING RAIL HAND TOWEL RAIL IRONING BOARD KICK LETTERBOX LED STRIP LIGHT LOGS FOR FIRE MIRROR MIRROR CUPBOARD MECHANICAL DUCT MIXER MANTLE NICHE OVEN PLUMBING DUCT POOL EQUIPMENT POOL FENCE POOL GATE POWER POINT PRIVACY SCREEN RANGEHOOD ROBE HOOK SINK SCREEN SHELF SHOWER SOLAR PANEL SPA BATH SPLASH BACK STEAM OVEN SHOE RACK TAP TABLE TRECH GRATE TOWEL RAIL TOILET ROLL HOLDER TEA TOWEL TEAL TEAL TEAL TEAL TEAL TEAL TEAL TE |  |
| NOTES                                                                                 |                                                                                                                                                                                                                                                                                                                                                                                                                                                                                                                                                                                                                                                                                                                                                                                                                                                                                                                                                                                                                                                                                                                                                                                                                                                                                                                                                                                                                                                                                                                                                                                                                                                                                                                                                                                                                                                                                                                                                                                                                                                                                                         |  |

| NOTES                                                                                         |                          |
|-----------------------------------------------------------------------------------------------|--------------------------|
| VERIFY SIZE OF ALL FIT<br>APPLIANCES BEFORE O<br>REFER TO SCHEDULES<br>FINISHES, FITTINGS & A | CONSTRUCTION.<br>FOR ALL |

| EXTERNAL DOOR SCHEDULE - NORTHERN HOUSE 1 |        |        |       |                             |         |                   | WINDOW SCHEDULE - NORTHERN HOUSE 1 |                           |          |             |     |         |             |         |                   |               |          |
|-------------------------------------------|--------|--------|-------|-----------------------------|---------|-------------------|------------------------------------|---------------------------|----------|-------------|-----|---------|-------------|---------|-------------------|---------------|----------|
| MARK                                      | Panels | HEIGHT | WIDTH | DOOR TYPE                   | GLAZING | FRAME<br>MATERIAL | FRAME FINISH                       | COMMENTS                  | MARK     | PANELS HEIG | ЭНТ | WIDTH   | WINDOW TYPE | GLAZING | FRAME<br>MATERIAL | FRAME FINISH  | COMMENTS |
| -D1                                       |        | 2400   | 1000  | SINGLE SWING DOOR           | GLASS   | ALUMINIUM         | BLACK SATIN                        |                           | H1-W1    | 2400        | 90  | 00 LOI  | UVRE        | CLEAR   | ALUMINIUM         | BLACK SATIN   |          |
| ·D3                                       |        | 2400   | 3530  | 3- PANEL SLIDING GLASS DOOR | GLASS   | ALUMINIUM         | BLACK SATIN                        |                           | H1-W2    | 2400        | 15  | 510 SLI | DING        | CLEAR   | ALUMINIUM         | BLACK SATIN   |          |
| GD1                                       |        | 2400   | 3100  | GARAGE DOOR                 | NA      |                   | GARAGE DO                          | OOR TO MANUFACTURERS SPEC | H1-W3    | 1200        | 80  | 00 LOI  | UVRE        | CLEAR   | ALUMINIUM         | BLACK SATIN   |          |
|                                           |        |        |       | ·                           | •       |                   |                                    |                           | H1-W4    | 2400        | 47  | 735 SLI | DING        | CLEAR   | ALUMINIUM         | BLACK SATIN   |          |
|                                           |        |        |       |                             |         |                   |                                    |                           | H1-W5    | 2400        | 90  | 00 LOI  | UVRE        | CLEAR   | ALUMINIUM         | BLACK SATIN   |          |
|                                           |        |        |       |                             |         |                   |                                    |                           | H1-W6    | 900         | 12  | 200 SLI | DING        | FROSTED | ALUMINIUM         | BLACK SATIN   |          |
|                                           |        |        |       |                             |         |                   |                                    |                           | H1-W9    | 2400        | 90  | 00 LOI  | UVRE        | TIMBER  | ALUMINIUM         | BLACK SATIN   |          |
|                                           |        |        |       |                             |         |                   |                                    |                           | H1-W10   | 2400        | 90  | 00 LOI  | UVRE        | TIMBER  | ALUMINIUM         | BLACK SATIN   |          |
|                                           |        |        |       |                             |         |                   |                                    |                           | H1-W11   | 2400        | 90  | 00 LOI  | UVRE        | TIMBER  | ALUMINIUM         | BLACK SATIN   |          |
|                                           |        |        |       |                             |         |                   |                                    |                           | H1-W12   | 2400        | 47  | 735 SLI | DING        | CLEAR   | ALUMINIUM         | BLACK SATIN   |          |
|                                           |        |        |       |                             |         |                   |                                    |                           | H1-W13   | 2400        | 90  | 00 LOI  | UVRE        | CLEAR   | ALUMINIUM         | BLACK SATIN   |          |
|                                           |        |        |       |                             |         |                   |                                    |                           | H1-W14   | 2400        | 90  | 00 LOI  | UVRE        | CLEAR   | ALUMINIUM         | BLACK SATIN   |          |
|                                           |        |        |       |                             |         |                   |                                    |                           | H1-W16   | 1000        | 25  | 500 SLI | DING        | CLEAR   | ALUMINIUM         | BLACK SATIN   |          |
|                                           |        |        |       |                             |         |                   |                                    |                           | H1-W17   | 2400        | 90  | 00 LOI  | UVRE        | TIMBER  | ALUMINIUM         | BLACK SATIN   |          |
|                                           |        |        |       |                             |         |                   |                                    |                           | H1-W18   | 2400        | 90  | 00 LOI  | UVRE        | TIMBER  | ALUMINIUM         | BLACK SATIN   |          |
|                                           |        |        |       |                             |         |                   |                                    |                           | ⊔1 \M/10 | 2400        | 00  | 00 1.01 | INDE        | TIMPED  | A L LIMINII IM    | DI ACK SATINI |          |

H1 ELEVATION - EAST

H1 ELEVATION - SOUTH

H1 ELEVATION - NORTH

H1 ELEVATION - WEST

| L |                                                                                          |
|---|------------------------------------------------------------------------------------------|
| Γ |                                                                                          |
| l | F1 - SCRUB FINE POLYMER RENDER WATERPROOF RENDER (ROCKCOTE OR SIMILAR) WITH PAINT FINISH |
| l | F2 - SAME AS T1 WITH 6x6mm HORIZONTAL LINES IN RENDER AT EQUAL SPACING                   |
| l | 12- SAME AS 11 WITH OXUMIN HORIZONTAL LINES IN NEINBERT AT EQUAL STACING                 |
| ı | F3 - LINEA WEATHERBOARDS WITH PAINT FINISH                                               |

F4 - PAINT FINISH ON FC SHEET WITH 40x20mm TIMBER BATTENS ON EVENLY SPACED GRID PATTERNS COVERING JOINS F5 - TIMBER FEATURE SCREENING - REFER TO SCHEDULE

F6 - ALUMINIUM FEATURE SCREENING OR GATE - REFER TO SCHEDULE F7 - FEATURE EXPOSED BLOCKWORK - REFER TO SCHEDULE

F8 - PAINTED TIMBER SCREENING

T1 - TIMBER LINING BOARDS T2 - RENDEROC FC ARCHITECTURAL RENDER. SEE EXTERNAL FINISHES SCHEDULE FOR TYPE. T3 - 20 X 12mm SLATS WITH 20mm SPACING BETWEEN

MAX BUILDING HEIGHT PLANE
REFERENCE - ENSURE NO BUILD OVER

T4 - STONE CLADDING. SEE TILE SCHEDULE FOR STONE TYPE.

MAIN WALL COLOUR PAINT: RESENE 'BLACK HAZE N92-006-101'

ACCENT COLOURS PAINT: RESENE 'DOUBLE ALABASTER N95-004-106' PAINT: RESENE 'FRIAR GREY Y62-010-086'

ROOFING ROOF SHEETING: COLORBOND ULTRA 'MONUMENT' (MO) DRIVEWAY

PEBBLECRETE DRIVEWAY:
- BORAL 'ECLIPSE'

TIMBER TIMBER DECKING: TIMBER FEATURES: STAINED WESTERN RED CEDAR

POOL TILE POOL TILE

FEATURE BLOCK FEATURE BLOCKWORK: REFER TO SCHEDULE

## COMMENTS

ON SITE REPLANTING TO LANDSCAPE DESIGN UNSURE 1.5M SETBACK TO POOL

REFER TO BASIX DOCUMENTATION ENSURING COMPLIANCE

REFER TO ACOUSTIC REPORT ENSURING COMPLIANCE

REFER TO ALL ENGINEERING DRAWINGS AND DOCUMENTATION ENSURING COMPLIANCE

www.chriscloutdesign.com.au PO BOX 135, NOOSAVILLE, QLD 4566 E: info@chriscloutdesign.com.au P: (07) 54748 107 F: (07) 54748 108

BSA LICENCE: 1127508

## **GENERAL NOTES:**

Use written dimensions only. DO NOT scale drawings. Contractors to verify all dimensions on site prior to commencing works. Site location in accordance with engineers details. These drawings are to be read in conjunction with engineers design and details, the accompanying building specification and schedule of finishes. If in doubt, please request clarification. DO NOT ASSUME.

CLIENT: Planit Consulting on behalf of the proponent PROJECT: PATERSON STREET SITE ADDRESS: 103 PATERSON STREET DRAWING TITLE: ELEVATIONS DRAWN BY:CCD SCALE: As indicated @ A1 A1 H1.1 DATE: 04.03.2021 ISSUE: FOR APPROVALS