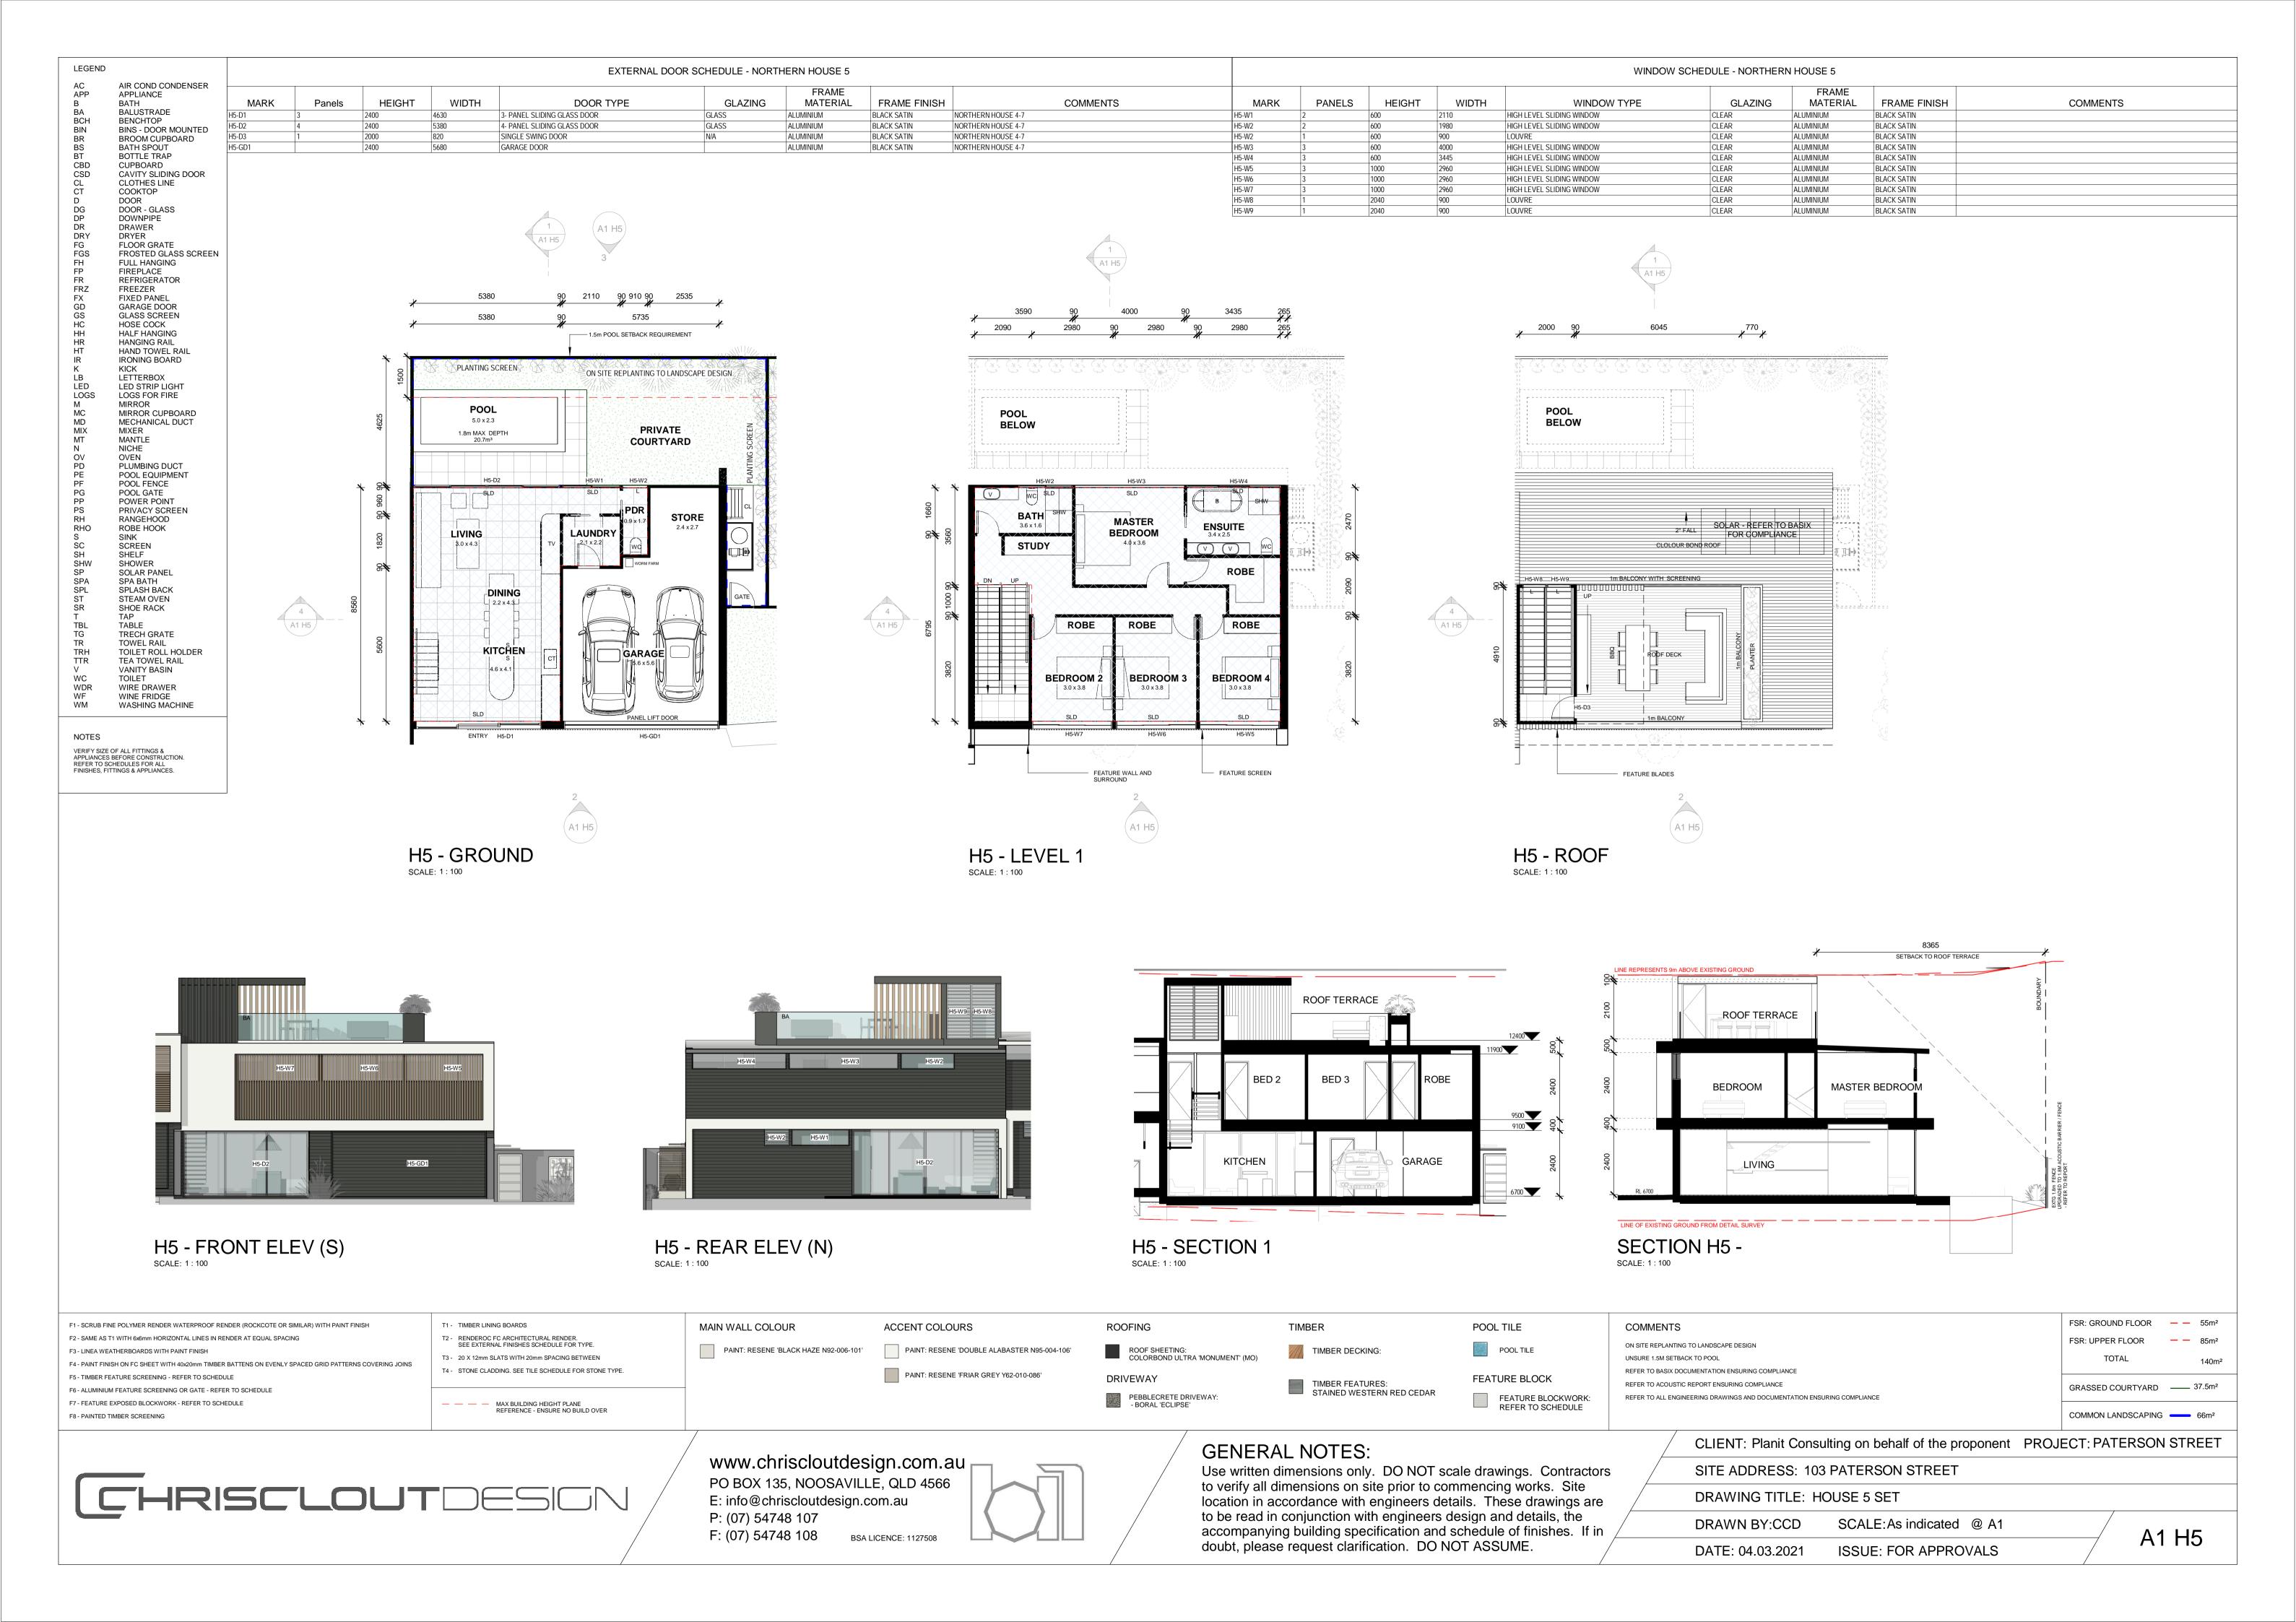

| LEGEND                                                                                |                                                                                                                                                                                                                                                                                                                                                                                                                                                                                                                                                                                                                                                                                                                                                                                                                                                                                                                                                                                                                                                                                                                                                                                                                                                                                                                                                                                                                                                                                                                                                                                                                                                                                                                                                                                                                                                                                                                                                                                                                                                                                                         |  |
|---------------------------------------------------------------------------------------|---------------------------------------------------------------------------------------------------------------------------------------------------------------------------------------------------------------------------------------------------------------------------------------------------------------------------------------------------------------------------------------------------------------------------------------------------------------------------------------------------------------------------------------------------------------------------------------------------------------------------------------------------------------------------------------------------------------------------------------------------------------------------------------------------------------------------------------------------------------------------------------------------------------------------------------------------------------------------------------------------------------------------------------------------------------------------------------------------------------------------------------------------------------------------------------------------------------------------------------------------------------------------------------------------------------------------------------------------------------------------------------------------------------------------------------------------------------------------------------------------------------------------------------------------------------------------------------------------------------------------------------------------------------------------------------------------------------------------------------------------------------------------------------------------------------------------------------------------------------------------------------------------------------------------------------------------------------------------------------------------------------------------------------------------------------------------------------------------------|--|
| NE AABBBBBBBCCCCCDDDDDRRRKSTRKGGHHHHHRKBLLDSKDDXTROPPPPPPBHHCCHWSSSSSSSTRTHFRRTRVCRFS | AIR COND CONDENSER APPLIANCE BATH BALUSTRADE BENCHTOP BINS - DOOR MOUNTED BROOM CUPBOARD BATH SPOUT BOTTLE TRAP CUPBOARD CAVITY SLIDING DOOR CLOTHES LINE COOKTOP DOOR DOOR - GLASS DOWNPIPE DRAWER DRYER FLOOR GRATE FROSTED GLASS SCREEN FULL HANGING FIREPLACE REFRIGERATOR FREEZER FIXED PANEL GARAGE DOOR GLASS SCREEN HOSE COCK HALF HANGING HANGING RAIL HAND TOWEL RAIL IRONING BOARD KICK LETTERBOX LED STRIP LIGHT LOGS FOR FIRE MIRROR MIRROR CUPBOARD MECHANICAL DUCT MIXER MANTLE NICHE OVEN PLUMBING DUCT POOL EQUIPMENT POOL FENCE POOL GATE POWER POINT PRIVACY SCREEN RANGEHOOD ROBE HOOK SINK SCREEN SHELF SHOWER SOLAR PANEL SPA BATH SPLASH BACK STEAM OVEN SHOE RACK TAP TABLE TRECH GRATE TOWEL RAIL TOILET ROLL HOLDER TEA TOWEL TEAL TEAL TEAL TEAL TEAL TEAL TEAL TE |  |
| NOTES                                                                                 |                                                                                                                                                                                                                                                                                                                                                                                                                                                                                                                                                                                                                                                                                                                                                                                                                                                                                                                                                                                                                                                                                                                                                                                                                                                                                                                                                                                                                                                                                                                                                                                                                                                                                                                                                                                                                                                                                                                                                                                                                                                                                                         |  |

| NOTES                                                                                         |                          |
|-----------------------------------------------------------------------------------------------|--------------------------|
| VERIFY SIZE OF ALL FIT<br>APPLIANCES BEFORE O<br>REFER TO SCHEDULES<br>FINISHES, FITTINGS & A | CONSTRUCTION.<br>FOR ALL |

| EXTERNAL DOOR SCHEDULE - NORTHERN HOUSE 1 |        |        |       |                             |         |                   | WINDOW SCHEDULE - NORTHERN HOUSE 1 |                           |          |             |     |         |             |         |                   |               |          |
|-------------------------------------------|--------|--------|-------|-----------------------------|---------|-------------------|------------------------------------|---------------------------|----------|-------------|-----|---------|-------------|---------|-------------------|---------------|----------|
| MARK                                      | Panels | HEIGHT | WIDTH | DOOR TYPE                   | GLAZING | FRAME<br>MATERIAL | FRAME FINISH                       | COMMENTS                  | MARK     | PANELS HEIG | ЭНТ | WIDTH   | WINDOW TYPE | GLAZING | FRAME<br>MATERIAL | FRAME FINISH  | COMMENTS |
| -D1                                       |        | 2400   | 1000  | SINGLE SWING DOOR           | GLASS   | ALUMINIUM         | BLACK SATIN                        |                           | H1-W1    | 2400        | 90  | 00 LOI  | UVRE        | CLEAR   | ALUMINIUM         | BLACK SATIN   |          |
| ·D3                                       |        | 2400   | 3530  | 3- PANEL SLIDING GLASS DOOR | GLASS   | ALUMINIUM         | BLACK SATIN                        |                           | H1-W2    | 2400        | 15  | 510 SLI | DING        | CLEAR   | ALUMINIUM         | BLACK SATIN   |          |
| GD1                                       |        | 2400   | 3100  | GARAGE DOOR                 | NA      |                   | GARAGE DO                          | OOR TO MANUFACTURERS SPEC | H1-W3    | 1200        | 80  | 00 LOI  | UVRE        | CLEAR   | ALUMINIUM         | BLACK SATIN   |          |
|                                           |        |        |       | ·                           | •       |                   |                                    |                           | H1-W4    | 2400        | 47  | 735 SLI | DING        | CLEAR   | ALUMINIUM         | BLACK SATIN   |          |
|                                           |        |        |       |                             |         |                   |                                    |                           | H1-W5    | 2400        | 90  | 00 LOI  | UVRE        | CLEAR   | ALUMINIUM         | BLACK SATIN   |          |
|                                           |        |        |       |                             |         |                   |                                    |                           | H1-W6    | 900         | 12  | 200 SLI | DING        | FROSTED | ALUMINIUM         | BLACK SATIN   |          |
|                                           |        |        |       |                             |         |                   |                                    |                           | H1-W9    | 2400        | 90  | 00 LOI  | UVRE        | TIMBER  | ALUMINIUM         | BLACK SATIN   |          |
|                                           |        |        |       |                             |         |                   |                                    |                           | H1-W10   | 2400        | 90  | 00 LOI  | UVRE        | TIMBER  | ALUMINIUM         | BLACK SATIN   |          |
|                                           |        |        |       |                             |         |                   |                                    |                           | H1-W11   | 2400        | 90  | 00 LOI  | UVRE        | TIMBER  | ALUMINIUM         | BLACK SATIN   |          |
|                                           |        |        |       |                             |         |                   |                                    |                           | H1-W12   | 2400        | 47  | 735 SLI | DING        | CLEAR   | ALUMINIUM         | BLACK SATIN   |          |
|                                           |        |        |       |                             |         |                   |                                    |                           | H1-W13   | 2400        | 90  | 00 LOI  | UVRE        | CLEAR   | ALUMINIUM         | BLACK SATIN   |          |
|                                           |        |        |       |                             |         |                   |                                    |                           | H1-W14   | 2400        | 90  | 00 LOI  | UVRE        | CLEAR   | ALUMINIUM         | BLACK SATIN   |          |
|                                           |        |        |       |                             |         |                   |                                    |                           | H1-W16   | 1000        | 25  | 500 SLI | DING        | CLEAR   | ALUMINIUM         | BLACK SATIN   |          |
|                                           |        |        |       |                             |         |                   |                                    |                           | H1-W17   | 2400        | 90  | 00 LOI  | UVRE        | TIMBER  | ALUMINIUM         | BLACK SATIN   |          |
|                                           |        |        |       |                             |         |                   |                                    |                           | H1-W18   | 2400        | 90  | 00 LOI  | UVRE        | TIMBER  | ALUMINIUM         | BLACK SATIN   |          |
|                                           |        |        |       |                             |         |                   |                                    |                           | ⊔1 \M/10 | 2400        | 00  | 00 1.01 | INDE        | TIMPED  | A L LIMINII IM    | DI ACK SATINI |          |

H1 ELEVATION - EAST

H1 ELEVATION - SOUTH

H1 ELEVATION - NORTH

H1 ELEVATION - WEST

| L |                                                                                          |
|---|------------------------------------------------------------------------------------------|
| Γ |                                                                                          |
| l | F1 - SCRUB FINE POLYMER RENDER WATERPROOF RENDER (ROCKCOTE OR SIMILAR) WITH PAINT FINISH |
| l | F2 - SAME AS T1 WITH 6x6mm HORIZONTAL LINES IN RENDER AT EQUAL SPACING                   |
| l | 12- SAME AS 11 WITH OXUMIN HORIZONTAL LINES IN NEINBERT AT EQUAL STACING                 |
| ı | F3 - LINEA WEATHERBOARDS WITH PAINT FINISH                                               |

F4 - PAINT FINISH ON FC SHEET WITH 40x20mm TIMBER BATTENS ON EVENLY SPACED GRID PATTERNS COVERING JOINS F5 - TIMBER FEATURE SCREENING - REFER TO SCHEDULE

F6 - ALUMINIUM FEATURE SCREENING OR GATE - REFER TO SCHEDULE F7 - FEATURE EXPOSED BLOCKWORK - REFER TO SCHEDULE

F8 - PAINTED TIMBER SCREENING

T1 - TIMBER LINING BOARDS T2 - RENDEROC FC ARCHITECTURAL RENDER. SEE EXTERNAL FINISHES SCHEDULE FOR TYPE. T3 - 20 X 12mm SLATS WITH 20mm SPACING BETWEEN

MAX BUILDING HEIGHT PLANE
REFERENCE - ENSURE NO BUILD OVER

T4 - STONE CLADDING. SEE TILE SCHEDULE FOR STONE TYPE.

MAIN WALL COLOUR PAINT: RESENE 'BLACK HAZE N92-006-101'

ACCENT COLOURS PAINT: RESENE 'DOUBLE ALABASTER N95-004-106' PAINT: RESENE 'FRIAR GREY Y62-010-086'

ROOFING ROOF SHEETING: COLORBOND ULTRA 'MONUMENT' (MO) DRIVEWAY

PEBBLECRETE DRIVEWAY:
- BORAL 'ECLIPSE'

TIMBER TIMBER DECKING: TIMBER FEATURES: STAINED WESTERN RED CEDAR

POOL TILE POOL TILE

FEATURE BLOCK FEATURE BLOCKWORK: REFER TO SCHEDULE

## COMMENTS

ON SITE REPLANTING TO LANDSCAPE DESIGN UNSURE 1.5M SETBACK TO POOL

REFER TO BASIX DOCUMENTATION ENSURING COMPLIANCE

REFER TO ACOUSTIC REPORT ENSURING COMPLIANCE

REFER TO ALL ENGINEERING DRAWINGS AND DOCUMENTATION ENSURING COMPLIANCE

www.chriscloutdesign.com.au PO BOX 135, NOOSAVILLE, QLD 4566 E: info@chriscloutdesign.com.au P: (07) 54748 107 F: (07) 54748 108

BSA LICENCE: 1127508

## **GENERAL NOTES:**

Use written dimensions only. DO NOT scale drawings. Contractors to verify all dimensions on site prior to commencing works. Site location in accordance with engineers details. These drawings are to be read in conjunction with engineers design and details, the accompanying building specification and schedule of finishes. If in doubt, please request clarification. DO NOT ASSUME.

CLIENT: Planit Consulting on behalf of the proponent PROJECT: PATERSON STREET SITE ADDRESS: 103 PATERSON STREET DRAWING TITLE: ELEVATIONS DRAWN BY:CCD SCALE: As indicated @ A1 A1 H1.1 DATE: 04.03.2021 ISSUE: FOR APPROVALS