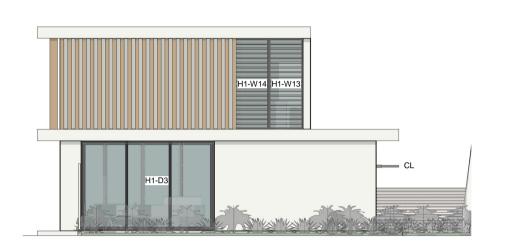

H1 ELEVATION - EAST

H1 ELEVATION - SOUTH

H1 ELEVATION - NORTH

H1 ELEVATION - WEST

| L |                                                                                          |
|---|------------------------------------------------------------------------------------------|
| Γ |                                                                                          |
| l | F1 - SCRUB FINE POLYMER RENDER WATERPROOF RENDER (ROCKCOTE OR SIMILAR) WITH PAINT FINISH |
| l | F2 - SAME AS T1 WITH 6x6mm HORIZONTAL LINES IN RENDER AT EQUAL SPACING                   |
| l | 12- SAME AS 11 WITH OXUMIN HORIZONTAL LINES IN NEINBERT AT EQUAL STACING                 |
| ı | F3 - LINEA WEATHERBOARDS WITH PAINT FINISH                                               |

F4 - PAINT FINISH ON FC SHEET WITH 40x20mm TIMBER BATTENS ON EVENLY SPACED GRID PATTERNS COVERING JOINS F5 - TIMBER FEATURE SCREENING - REFER TO SCHEDULE

F6 - ALUMINIUM FEATURE SCREENING OR GATE - REFER TO SCHEDULE F7 - FEATURE EXPOSED BLOCKWORK - REFER TO SCHEDULE

F8 - PAINTED TIMBER SCREENING

T1 - TIMBER LINING BOARDS T2 - RENDEROC FC ARCHITECTURAL RENDER. SEE EXTERNAL FINISHES SCHEDULE FOR TYPE. T3 - 20 X 12mm SLATS WITH 20mm SPACING BETWEEN

MAX BUILDING HEIGHT PLANE
REFERENCE - ENSURE NO BUILD OVER

T4 - STONE CLADDING. SEE TILE SCHEDULE FOR STONE TYPE.

MAIN WALL COLOUR PAINT: RESENE 'BLACK HAZE N92-006-101'

ACCENT COLOURS PAINT: RESENE 'DOUBLE ALABASTER N95-004-106' PAINT: RESENE 'FRIAR GREY Y62-010-086'

ROOFING ROOF SHEETING: COLORBOND ULTRA 'MONUMENT' (MO) DRIVEWAY

PEBBLECRETE DRIVEWAY:
- BORAL 'ECLIPSE'

TIMBER TIMBER DECKING: TIMBER FEATURES: STAINED WESTERN RED CEDAR

POOL TILE POOL TILE

FEATURE BLOCK FEATURE BLOCKWORK: REFER TO SCHEDULE