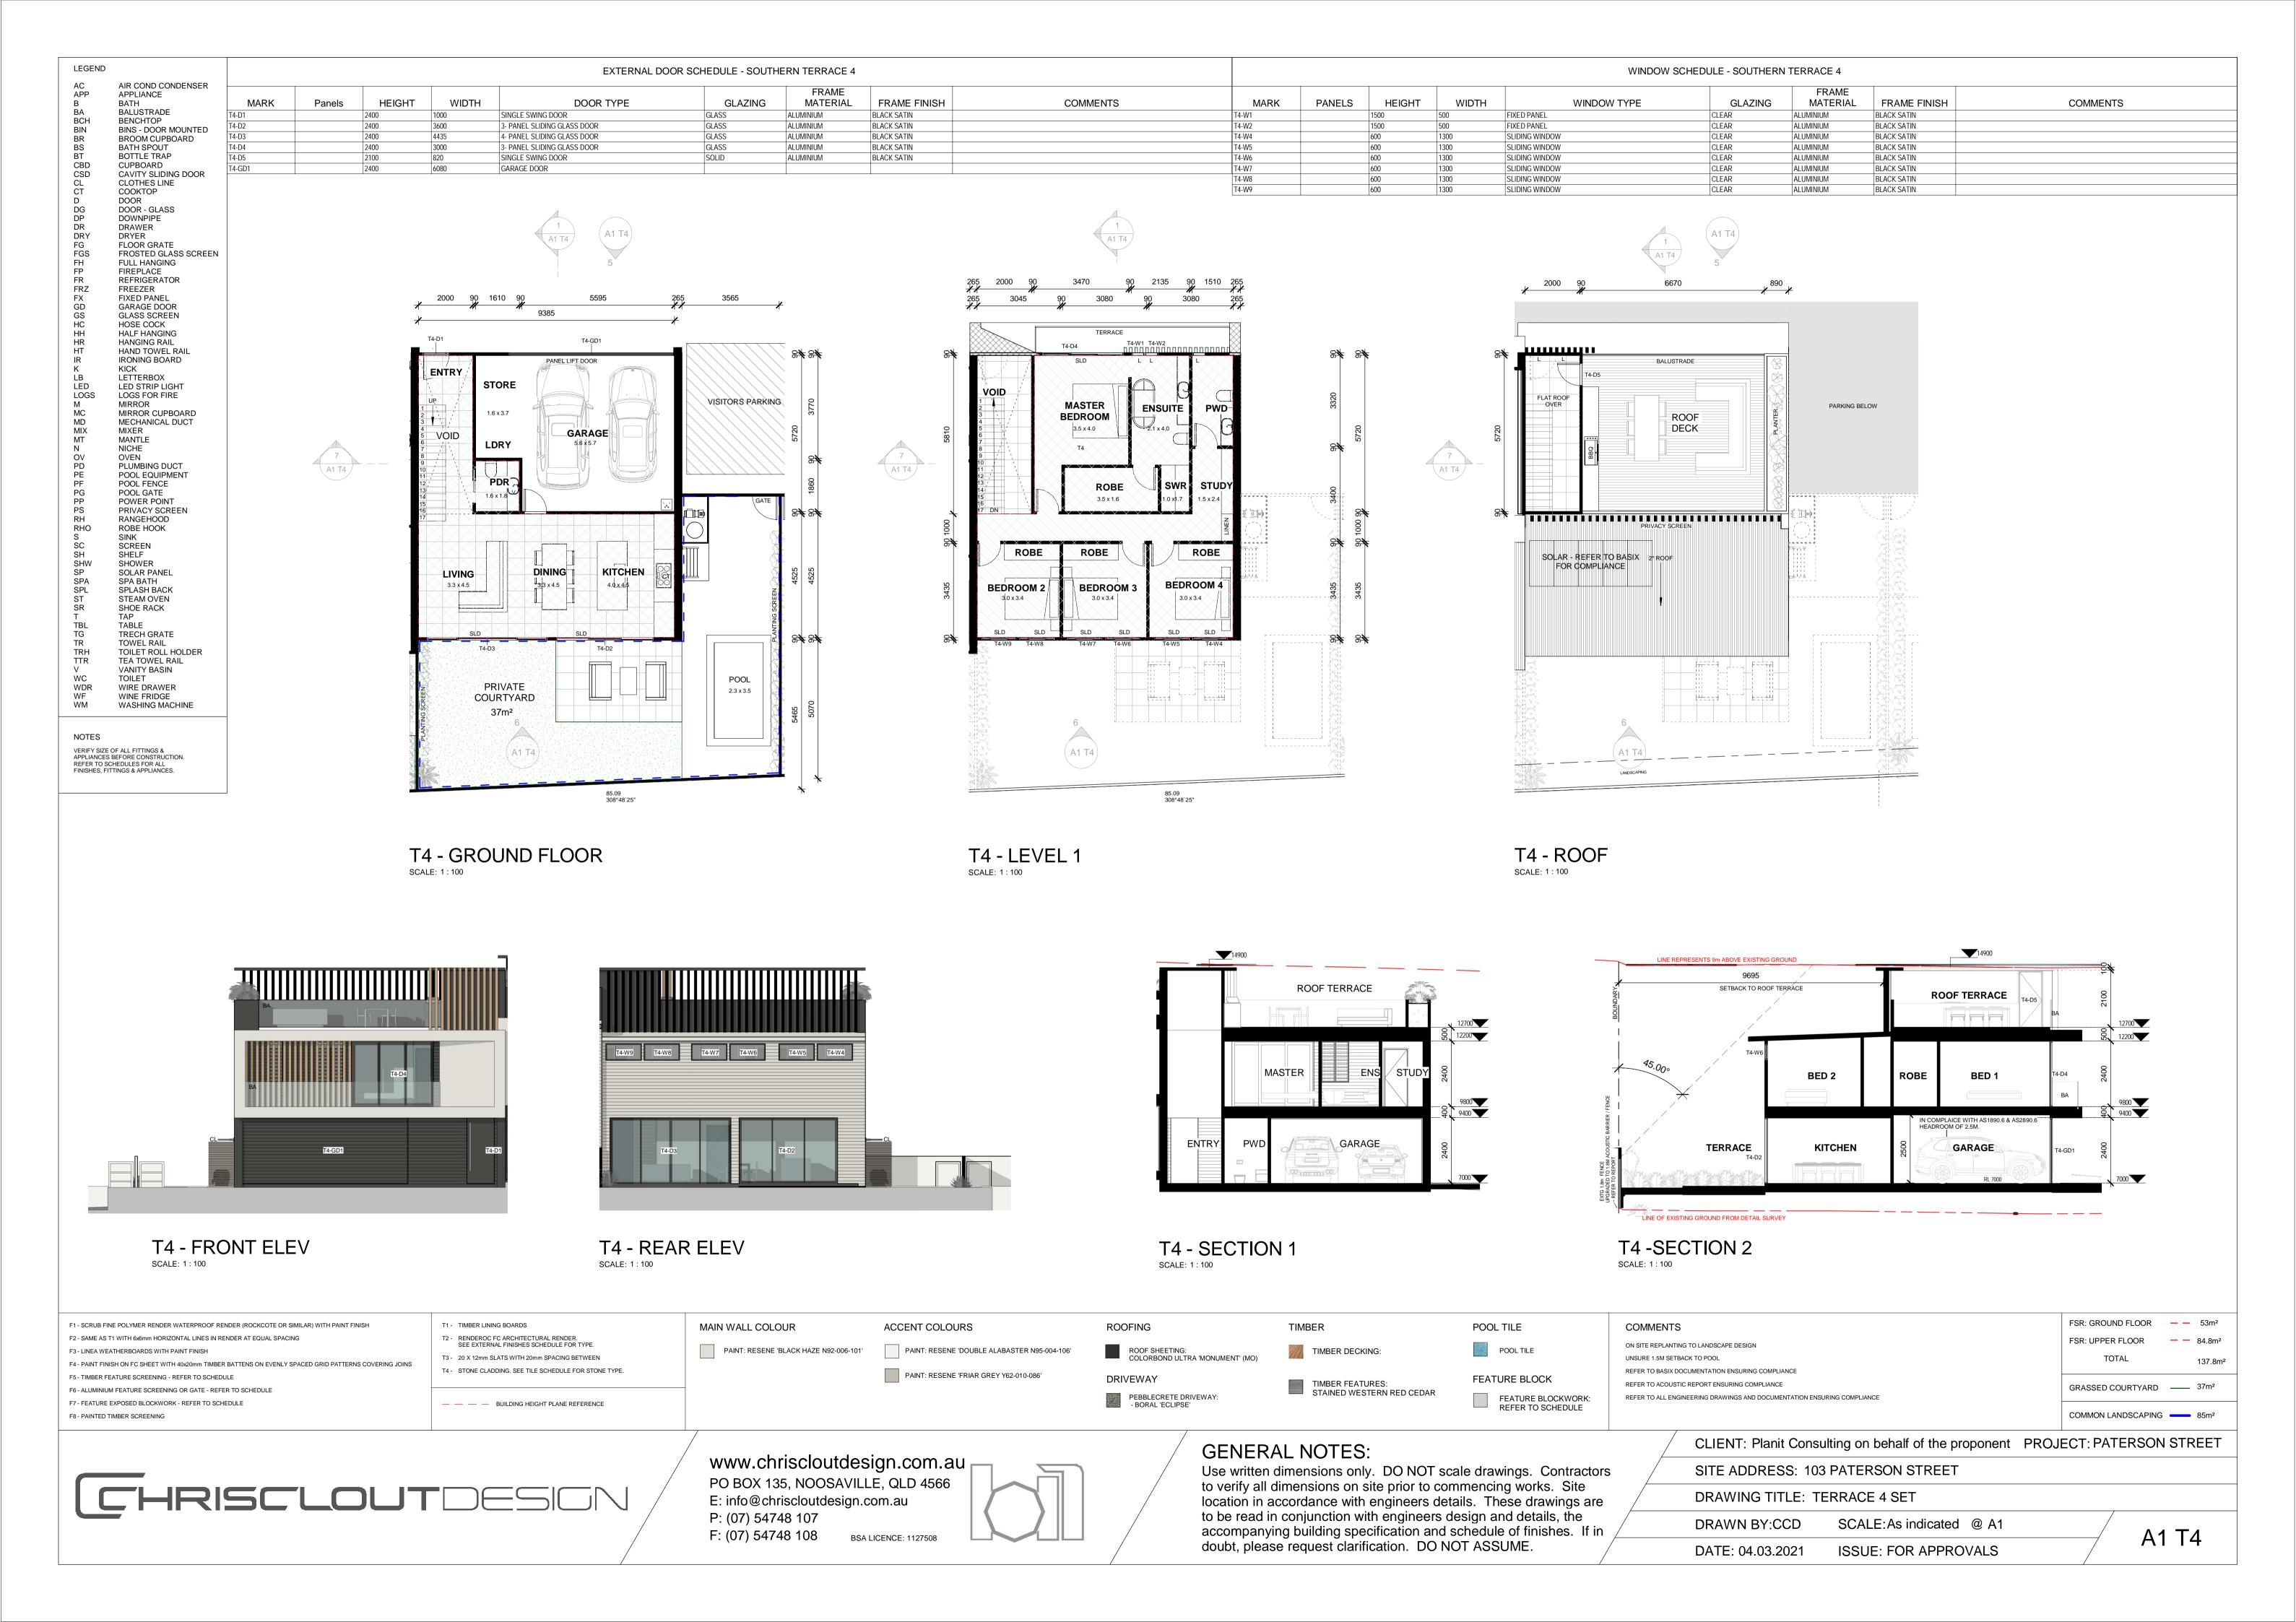

www.chriscloutdesign.com.au PO BOX 135, NOOSAVILLE, QLD 4566 E: info@chriscloutdesign.com.au P: (07) 54748 107 F: (07) 54748 108

BSA LICENCE: 1127508



## **GENERAL NOTES:**

Use written dimensions only. DO NOT scale drawings. Contractors to verify all dimensions on site prior to commencing works. Site location in accordance with engineers details. These drawings are to be read in conjunction with engineers design and details, the accompanying building specification and schedule of finishes. If in doubt, please request clarification. DO NOT ASSUME.

CLIENT: Planit Consulting on behalf of the proponent PROJECT: PATERSON STREET SITE ADDRESS: 103 PATERSON STREET DRAWING TITLE: ELEVATIONS DRAWN BY:CCD SCALE: As indicated @ A1 A1 H1.1 DATE: 04.03.2021 ISSUE: FOR APPROVALS