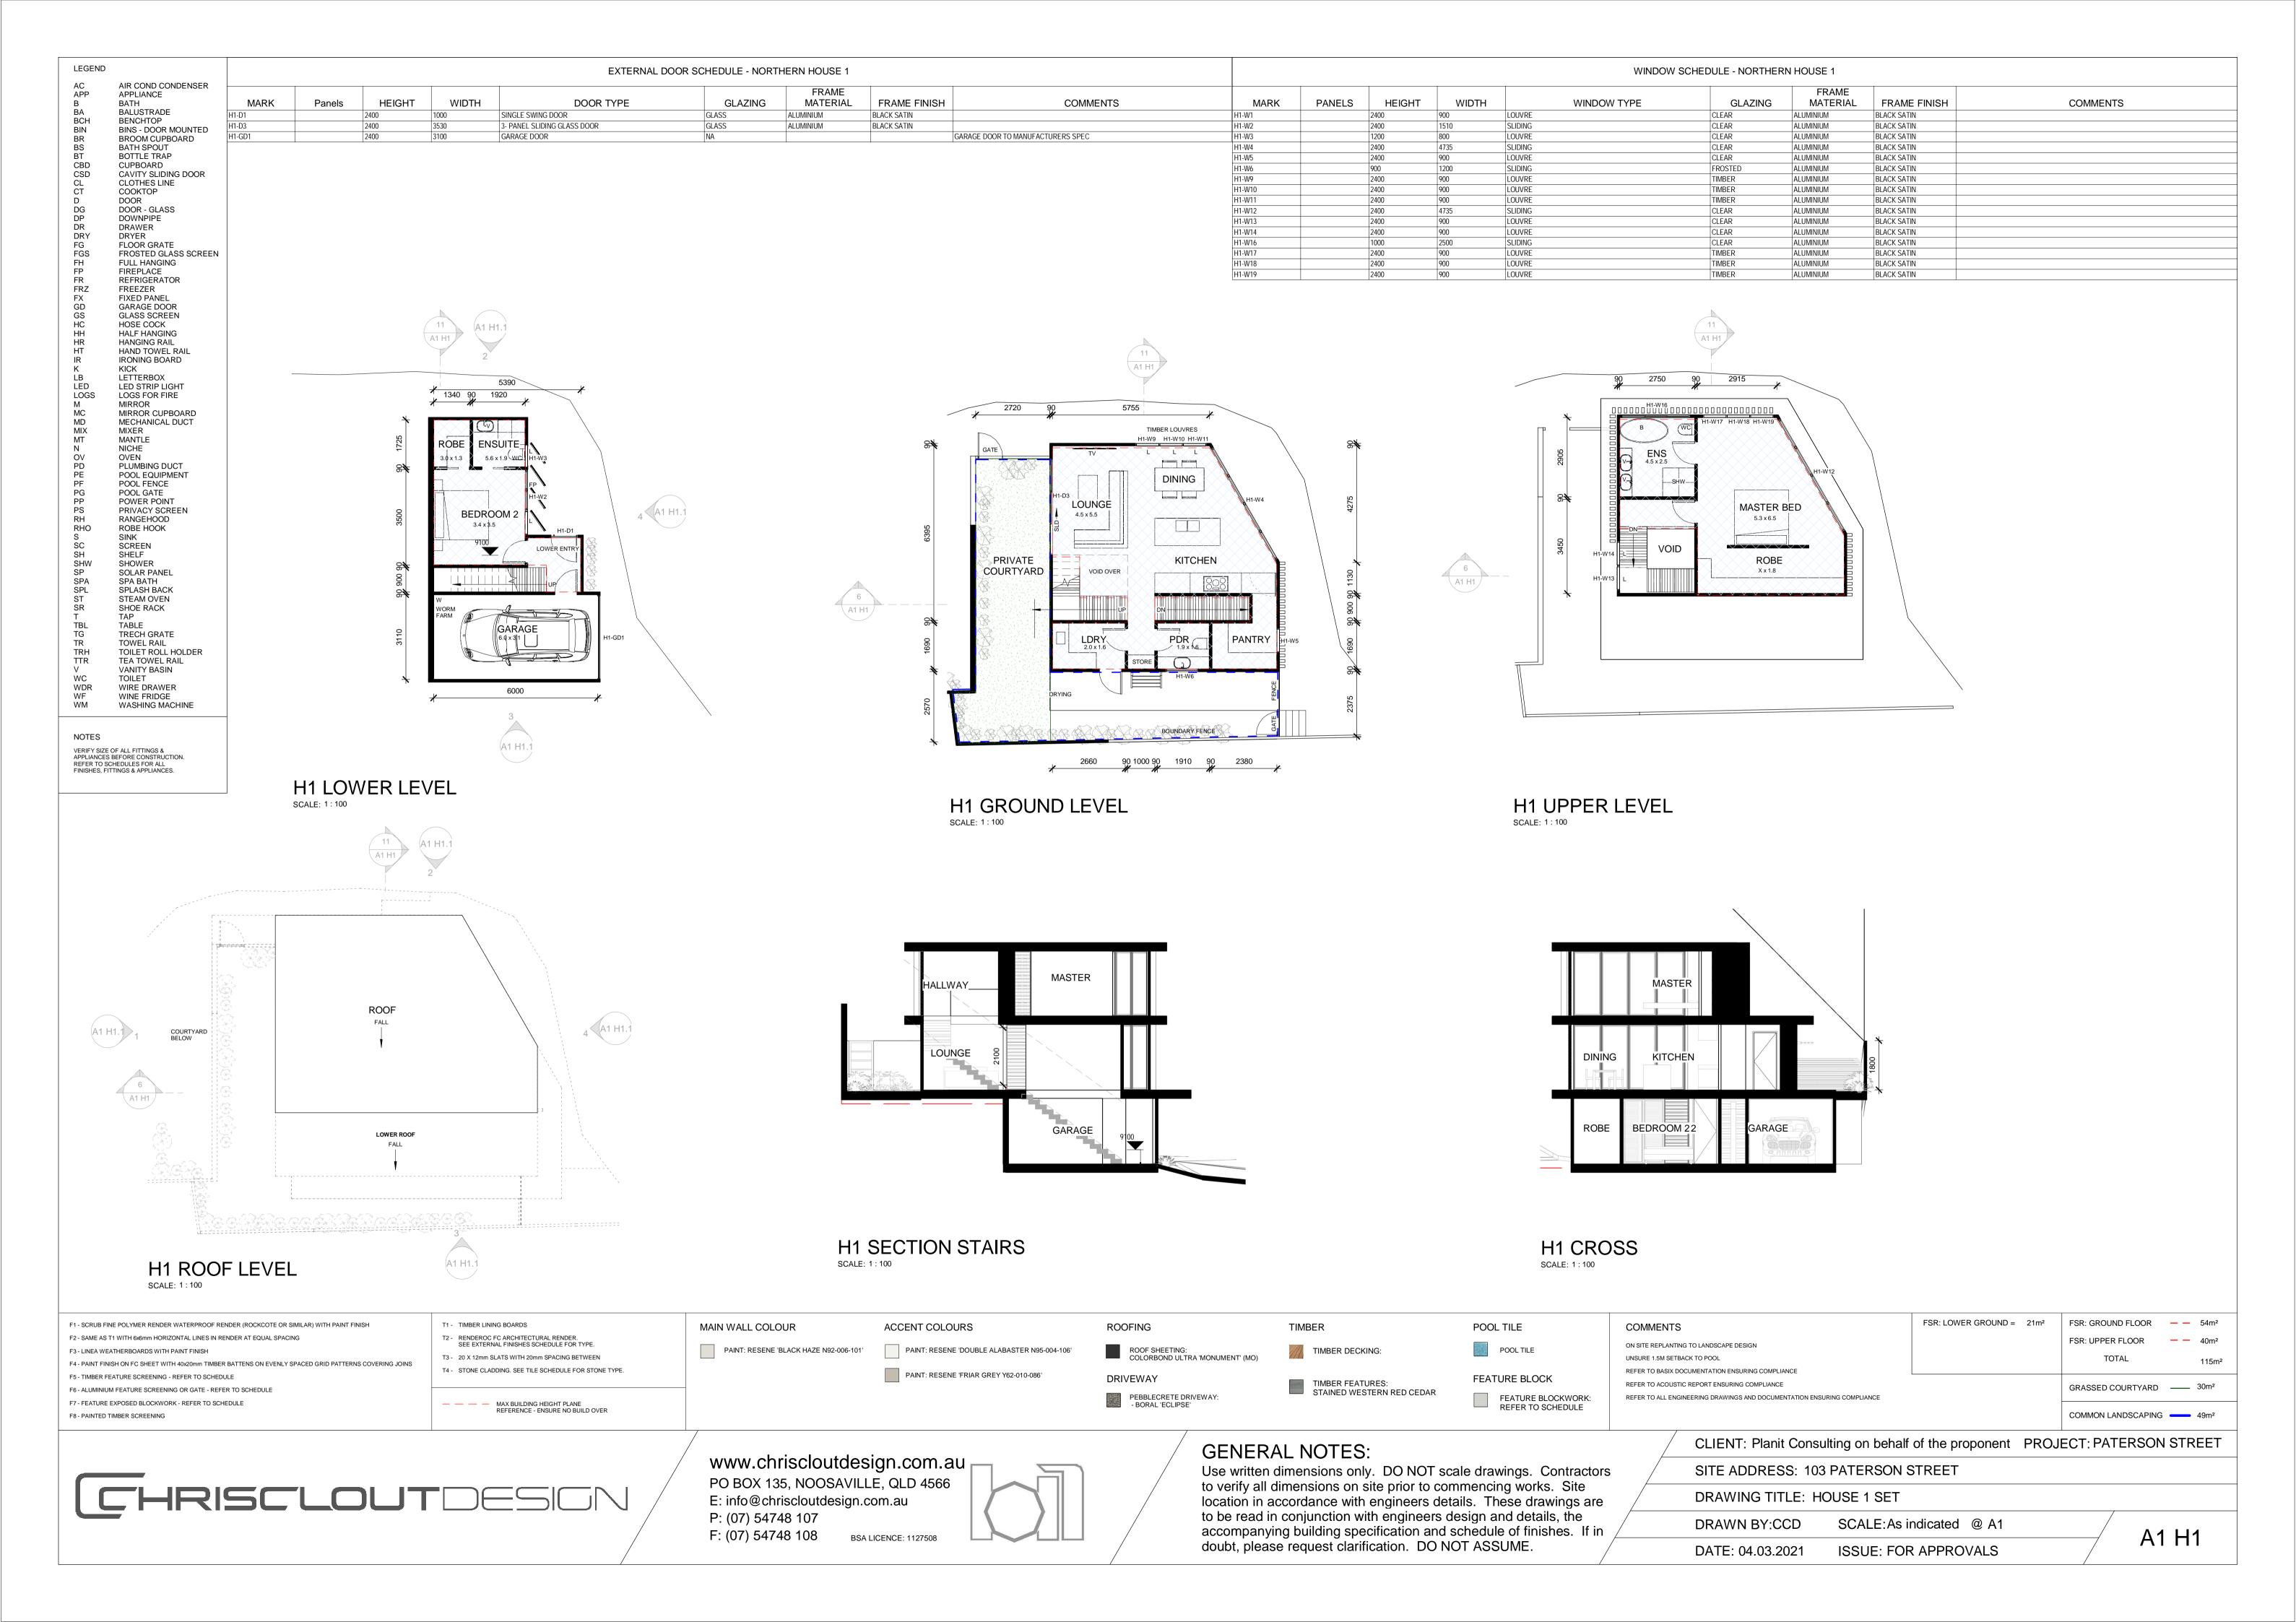

| LEGEND                                                                                |                                                                                                                                                                                                                                                                                                                                                                                                                                                                                                                                                                                                                                                                                                                                                                                                                                                                                                                                                                                                                                                                                                                                                                                                                                                                                                                                                                                                                                                                                                                                                                                                                                                                                                                                                                                                                                                                                                                                                                                                                                                                                                         |  |
|---------------------------------------------------------------------------------------|---------------------------------------------------------------------------------------------------------------------------------------------------------------------------------------------------------------------------------------------------------------------------------------------------------------------------------------------------------------------------------------------------------------------------------------------------------------------------------------------------------------------------------------------------------------------------------------------------------------------------------------------------------------------------------------------------------------------------------------------------------------------------------------------------------------------------------------------------------------------------------------------------------------------------------------------------------------------------------------------------------------------------------------------------------------------------------------------------------------------------------------------------------------------------------------------------------------------------------------------------------------------------------------------------------------------------------------------------------------------------------------------------------------------------------------------------------------------------------------------------------------------------------------------------------------------------------------------------------------------------------------------------------------------------------------------------------------------------------------------------------------------------------------------------------------------------------------------------------------------------------------------------------------------------------------------------------------------------------------------------------------------------------------------------------------------------------------------------------|--|
| NE AABBBBBBBCCCCCDDDDDRRRKSTRKGGHHHHHRKBLLDSKDDXTROPPPPPPBHHCCHWSSSSSSSTRTHFRRTRVCRFS | AIR COND CONDENSER APPLIANCE BATH BALUSTRADE BENCHTOP BINS - DOOR MOUNTED BROOM CUPBOARD BATH SPOUT BOTTLE TRAP CUPBOARD CAVITY SLIDING DOOR CLOTHES LINE COOKTOP DOOR DOOR - GLASS DOWNPIPE DRAWER DRYER FLOOR GRATE FROSTED GLASS SCREEN FULL HANGING FIREPLACE REFRIGERATOR FREEZER FIXED PANEL GARAGE DOOR GLASS SCREEN HOSE COCK HALF HANGING HANGING RAIL HAND TOWEL RAIL IRONING BOARD KICK LETTERBOX LED STRIP LIGHT LOGS FOR FIRE MIRROR MIRROR CUPBOARD MECHANICAL DUCT MIXER MANTLE NICHE OVEN PLUMBING DUCT POOL EQUIPMENT POOL FENCE POOL GATE POWER POINT PRIVACY SCREEN RANGEHOOD ROBE HOOK SINK SCREEN SHELF SHOWER SOLAR PANEL SPA BATH SPLASH BACK STEAM OVEN SHOE RACK TAP TABLE TRECH GRATE TOWEL RAIL TOILET ROLL HOLDER TEA TOWEL TEAL TEAL TEAL TEAL TEAL TEAL TEAL TE |  |
| NOTES                                                                                 |                                                                                                                                                                                                                                                                                                                                                                                                                                                                                                                                                                                                                                                                                                                                                                                                                                                                                                                                                                                                                                                                                                                                                                                                                                                                                                                                                                                                                                                                                                                                                                                                                                                                                                                                                                                                                                                                                                                                                                                                                                                                                                         |  |

| NOTES                                                                                         |                          |
|-----------------------------------------------------------------------------------------------|--------------------------|
| VERIFY SIZE OF ALL FIT<br>APPLIANCES BEFORE O<br>REFER TO SCHEDULES<br>FINISHES, FITTINGS & A | CONSTRUCTION.<br>FOR ALL |

| EXTERNAL DOOR SCHEDULE - NORTHERN HOUSE 1 |        |        |       |                             |         |                   | WINDOW SCHEDULE - NORTHERN HOUSE 1 |                           |          |             |     |         |             |         |                   |               |          |
|-------------------------------------------|--------|--------|-------|-----------------------------|---------|-------------------|------------------------------------|---------------------------|----------|-------------|-----|---------|-------------|---------|-------------------|---------------|----------|
| MARK                                      | Panels | HEIGHT | WIDTH | DOOR TYPE                   | GLAZING | FRAME<br>MATERIAL | FRAME FINISH                       | COMMENTS                  | MARK     | PANELS HEIG | ЭНТ | WIDTH   | WINDOW TYPE | GLAZING | FRAME<br>MATERIAL | FRAME FINISH  | COMMENTS |
| -D1                                       |        | 2400   | 1000  | SINGLE SWING DOOR           | GLASS   | ALUMINIUM         | BLACK SATIN                        |                           | H1-W1    | 2400        | 90  | 00 LOI  | UVRE        | CLEAR   | ALUMINIUM         | BLACK SATIN   |          |
| ·D3                                       |        | 2400   | 3530  | 3- PANEL SLIDING GLASS DOOR | GLASS   | ALUMINIUM         | BLACK SATIN                        |                           | H1-W2    | 2400        | 15  | 510 SLI | DING        | CLEAR   | ALUMINIUM         | BLACK SATIN   |          |
| GD1                                       |        | 2400   | 3100  | GARAGE DOOR                 | NA      |                   | GARAGE DO                          | OOR TO MANUFACTURERS SPEC | H1-W3    | 1200        | 80  | 00 LOI  | UVRE        | CLEAR   | ALUMINIUM         | BLACK SATIN   |          |
|                                           |        |        |       | ·                           | •       |                   |                                    |                           | H1-W4    | 2400        | 47  | 735 SLI | DING        | CLEAR   | ALUMINIUM         | BLACK SATIN   |          |
|                                           |        |        |       |                             |         |                   |                                    |                           | H1-W5    | 2400        | 90  | 00 LOI  | UVRE        | CLEAR   | ALUMINIUM         | BLACK SATIN   |          |
|                                           |        |        |       |                             |         |                   |                                    |                           | H1-W6    | 900         | 12  | 200 SLI | DING        | FROSTED | ALUMINIUM         | BLACK SATIN   |          |
|                                           |        |        |       |                             |         |                   |                                    |                           | H1-W9    | 2400        | 90  | 00 LOI  | UVRE        | TIMBER  | ALUMINIUM         | BLACK SATIN   |          |
|                                           |        |        |       |                             |         |                   |                                    |                           | H1-W10   | 2400        | 90  | 00 LOI  | UVRE        | TIMBER  | ALUMINIUM         | BLACK SATIN   |          |
|                                           |        |        |       |                             |         |                   |                                    |                           | H1-W11   | 2400        | 90  | 00 LOI  | UVRE        | TIMBER  | ALUMINIUM         | BLACK SATIN   |          |
|                                           |        |        |       |                             |         |                   |                                    |                           | H1-W12   | 2400        | 47  | 735 SLI | DING        | CLEAR   | ALUMINIUM         | BLACK SATIN   |          |
|                                           |        |        |       |                             |         |                   |                                    |                           | H1-W13   | 2400        | 90  | 00 LOI  | UVRE        | CLEAR   | ALUMINIUM         | BLACK SATIN   |          |
|                                           |        |        |       |                             |         |                   |                                    |                           | H1-W14   | 2400        | 90  | 00 LOI  | UVRE        | CLEAR   | ALUMINIUM         | BLACK SATIN   |          |
|                                           |        |        |       |                             |         |                   |                                    |                           | H1-W16   | 1000        | 25  | 500 SLI | DING        | CLEAR   | ALUMINIUM         | BLACK SATIN   |          |
|                                           |        |        |       |                             |         |                   |                                    |                           | H1-W17   | 2400        | 90  | 00 LOI  | UVRE        | TIMBER  | ALUMINIUM         | BLACK SATIN   |          |
|                                           |        |        |       |                             |         |                   |                                    |                           | H1-W18   | 2400        | 90  | 00 LOI  | UVRE        | TIMBER  | ALUMINIUM         | BLACK SATIN   |          |
|                                           |        |        |       |                             |         |                   |                                    |                           | ⊔1 \M/10 | 2400        | 00  | 00 1.01 | INDE        | TIMPED  | A L LIMINII IM    | DI ACK SATINI |          |