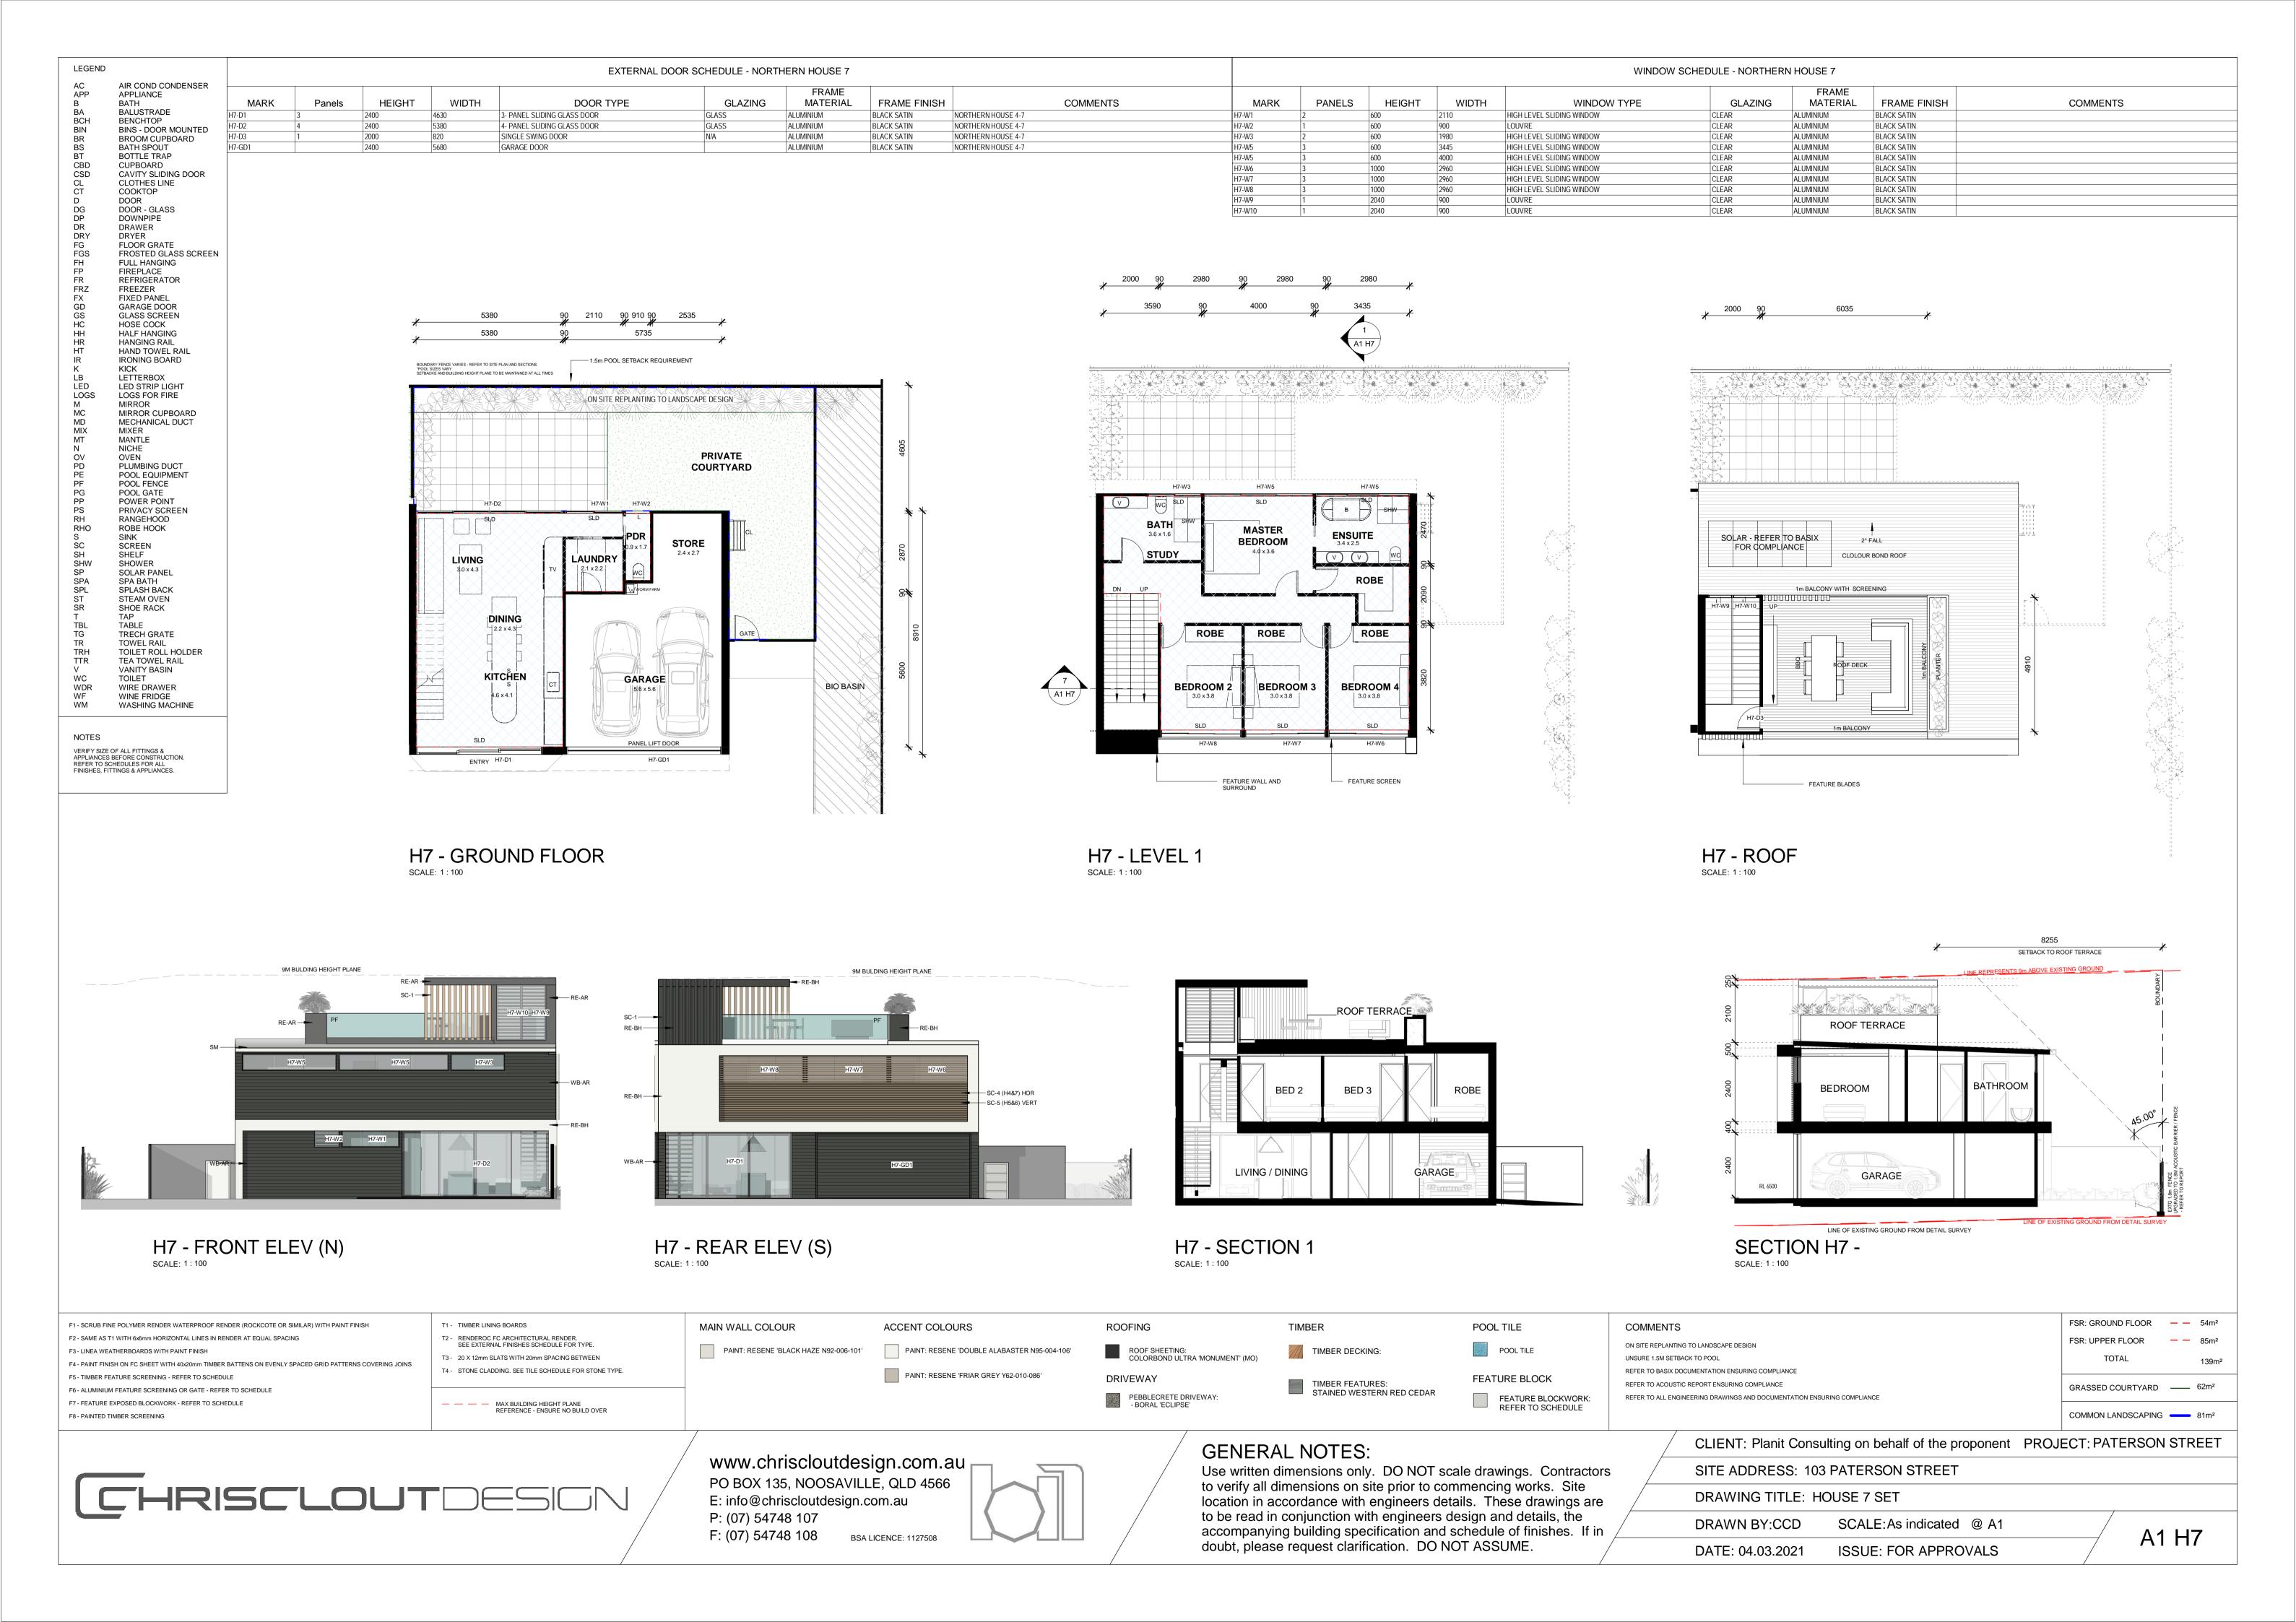

| LEGEND                                                                                |                                                                                                                                                                                                                                                                                                                                                                                                                                                                                                                                                                                                                                                                                                                                                                                                                                                                                                                                                                                                                                                                                                                                                                                                                                                                                                                                                                                                                                                                                                                                                                                                                                                                                                                                                                                                                                                                                                                                                                                                                                                                                                         |  |
|---------------------------------------------------------------------------------------|---------------------------------------------------------------------------------------------------------------------------------------------------------------------------------------------------------------------------------------------------------------------------------------------------------------------------------------------------------------------------------------------------------------------------------------------------------------------------------------------------------------------------------------------------------------------------------------------------------------------------------------------------------------------------------------------------------------------------------------------------------------------------------------------------------------------------------------------------------------------------------------------------------------------------------------------------------------------------------------------------------------------------------------------------------------------------------------------------------------------------------------------------------------------------------------------------------------------------------------------------------------------------------------------------------------------------------------------------------------------------------------------------------------------------------------------------------------------------------------------------------------------------------------------------------------------------------------------------------------------------------------------------------------------------------------------------------------------------------------------------------------------------------------------------------------------------------------------------------------------------------------------------------------------------------------------------------------------------------------------------------------------------------------------------------------------------------------------------------|--|
| NE AABBBBBBBCCCCCDDDDDRRRKSTRKGGHHHHHRKBLLDSKDDXTROPPPPPPBHHCCHWSSSSSSSTRTHFRRTRVCRFS | AIR COND CONDENSER APPLIANCE BATH BALUSTRADE BENCHTOP BINS - DOOR MOUNTED BROOM CUPBOARD BATH SPOUT BOTTLE TRAP CUPBOARD CAVITY SLIDING DOOR CLOTHES LINE COOKTOP DOOR DOOR - GLASS DOWNPIPE DRAWER DRYER FLOOR GRATE FROSTED GLASS SCREEN FULL HANGING FIREPLACE REFRIGERATOR FREEZER FIXED PANEL GARAGE DOOR GLASS SCREEN HOSE COCK HALF HANGING HANGING RAIL HAND TOWEL RAIL IRONING BOARD KICK LETTERBOX LED STRIP LIGHT LOGS FOR FIRE MIRROR MIRROR CUPBOARD MECHANICAL DUCT MIXER MANTLE NICHE OVEN PLUMBING DUCT POOL EQUIPMENT POOL FENCE POOL GATE POWER POINT PRIVACY SCREEN RANGEHOOD ROBE HOOK SINK SCREEN SHELF SHOWER SOLAR PANEL SPA BATH SPLASH BACK STEAM OVEN SHOE RACK TAP TABLE TRECH GRATE TOWEL RAIL TOILET ROLL HOLDER TEA TOWEL TEAL TEAL TEAL TEAL TEAL TEAL TEAL TE |  |
| NOTES                                                                                 |                                                                                                                                                                                                                                                                                                                                                                                                                                                                                                                                                                                                                                                                                                                                                                                                                                                                                                                                                                                                                                                                                                                                                                                                                                                                                                                                                                                                                                                                                                                                                                                                                                                                                                                                                                                                                                                                                                                                                                                                                                                                                                         |  |

| NOTES                                                                                         |                          |
|-----------------------------------------------------------------------------------------------|--------------------------|
| VERIFY SIZE OF ALL FIT<br>APPLIANCES BEFORE O<br>REFER TO SCHEDULES<br>FINISHES, FITTINGS & A | CONSTRUCTION.<br>FOR ALL |

| EXTERNAL DOOR SCHEDULE - NORTHERN HOUSE 1 |        |        |       |                             |         |                   | WINDOW SCHEDULE - NORTHERN HOUSE 1 |                           |          |             |     |         |             |         |                   |               |          |
|-------------------------------------------|--------|--------|-------|-----------------------------|---------|-------------------|------------------------------------|---------------------------|----------|-------------|-----|---------|-------------|---------|-------------------|---------------|----------|
| MARK                                      | Panels | HEIGHT | WIDTH | DOOR TYPE                   | GLAZING | FRAME<br>MATERIAL | FRAME FINISH                       | COMMENTS                  | MARK     | PANELS HEIG | ЭНТ | WIDTH   | WINDOW TYPE | GLAZING | FRAME<br>MATERIAL | FRAME FINISH  | COMMENTS |
| -D1                                       |        | 2400   | 1000  | SINGLE SWING DOOR           | GLASS   | ALUMINIUM         | BLACK SATIN                        |                           | H1-W1    | 2400        | 90  | 00 LOI  | UVRE        | CLEAR   | ALUMINIUM         | BLACK SATIN   |          |
| ·D3                                       |        | 2400   | 3530  | 3- PANEL SLIDING GLASS DOOR | GLASS   | ALUMINIUM         | BLACK SATIN                        |                           | H1-W2    | 2400        | 15  | 510 SLI | DING        | CLEAR   | ALUMINIUM         | BLACK SATIN   |          |
| GD1                                       |        | 2400   | 3100  | GARAGE DOOR                 | NA      |                   | GARAGE DO                          | OOR TO MANUFACTURERS SPEC | H1-W3    | 1200        | 80  | 00 LOI  | UVRE        | CLEAR   | ALUMINIUM         | BLACK SATIN   |          |
|                                           |        |        |       | ·                           | •       |                   |                                    |                           | H1-W4    | 2400        | 47  | 735 SLI | DING        | CLEAR   | ALUMINIUM         | BLACK SATIN   |          |
|                                           |        |        |       |                             |         |                   |                                    |                           | H1-W5    | 2400        | 90  | 00 LOI  | UVRE        | CLEAR   | ALUMINIUM         | BLACK SATIN   |          |
|                                           |        |        |       |                             |         |                   |                                    |                           | H1-W6    | 900         | 12  | 200 SLI | DING        | FROSTED | ALUMINIUM         | BLACK SATIN   |          |
|                                           |        |        |       |                             |         |                   |                                    |                           | H1-W9    | 2400        | 90  | 00 LOI  | UVRE        | TIMBER  | ALUMINIUM         | BLACK SATIN   |          |
|                                           |        |        |       |                             |         |                   |                                    |                           | H1-W10   | 2400        | 90  | 00 LOI  | UVRE        | TIMBER  | ALUMINIUM         | BLACK SATIN   |          |
|                                           |        |        |       |                             |         |                   |                                    |                           | H1-W11   | 2400        | 90  | 00 LOI  | UVRE        | TIMBER  | ALUMINIUM         | BLACK SATIN   |          |
|                                           |        |        |       |                             |         |                   |                                    |                           | H1-W12   | 2400        | 47  | 735 SLI | DING        | CLEAR   | ALUMINIUM         | BLACK SATIN   |          |
|                                           |        |        |       |                             |         |                   |                                    |                           | H1-W13   | 2400        | 90  | 00 LOI  | UVRE        | CLEAR   | ALUMINIUM         | BLACK SATIN   |          |
|                                           |        |        |       |                             |         |                   |                                    |                           | H1-W14   | 2400        | 90  | 00 LOI  | UVRE        | CLEAR   | ALUMINIUM         | BLACK SATIN   |          |
|                                           |        |        |       |                             |         |                   |                                    |                           | H1-W16   | 1000        | 25  | 500 SLI | DING        | CLEAR   | ALUMINIUM         | BLACK SATIN   |          |
|                                           |        |        |       |                             |         |                   |                                    |                           | H1-W17   | 2400        | 90  | 00 LOI  | UVRE        | TIMBER  | ALUMINIUM         | BLACK SATIN   |          |
|                                           |        |        |       |                             |         |                   |                                    |                           | H1-W18   | 2400        | 90  | 00 LOI  | UVRE        | TIMBER  | ALUMINIUM         | BLACK SATIN   |          |
|                                           |        |        |       |                             |         |                   |                                    |                           | ⊔1 \M/10 | 2400        | 00  | 00 1.01 | INDE        | TIMPED  | A L LIMINII IM    | DI ACK SATINI |          |

H1 ELEVATION - EAST

H1 ELEVATION - SOUTH

H1 ELEVATION - NORTH

H1 ELEVATION - WEST

| L |                                                                                          |
|---|------------------------------------------------------------------------------------------|
| Γ |                                                                                          |
| l | F1 - SCRUB FINE POLYMER RENDER WATERPROOF RENDER (ROCKCOTE OR SIMILAR) WITH PAINT FINISH |
| l | F2 - SAME AS T1 WITH 6x6mm HORIZONTAL LINES IN RENDER AT EQUAL SPACING                   |
| l | 12- SAME AS 11 WITH OXUMIN HORIZONTAL LINES IN NEINBERT AT EQUAL STACING                 |
| ı | F3 - LINEA WEATHERBOARDS WITH PAINT FINISH                                               |

F4 - PAINT FINISH ON FC SHEET WITH 40x20mm TIMBER BATTENS ON EVENLY SPACED GRID PATTERNS COVERING JOINS F5 - TIMBER FEATURE SCREENING - REFER TO SCHEDULE

F6 - ALUMINIUM FEATURE SCREENING OR GATE - REFER TO SCHEDULE F7 - FEATURE EXPOSED BLOCKWORK - REFER TO SCHEDULE

F8 - PAINTED TIMBER SCREENING

T1 - TIMBER LINING BOARDS T2 - RENDEROC FC ARCHITECTURAL RENDER. SEE EXTERNAL FINISHES SCHEDULE FOR TYPE. T3 - 20 X 12mm SLATS WITH 20mm SPACING BETWEEN

MAX BUILDING HEIGHT PLANE
REFERENCE - ENSURE NO BUILD OVER

T4 - STONE CLADDING. SEE TILE SCHEDULE FOR STONE TYPE.

MAIN WALL COLOUR PAINT: RESENE 'BLACK HAZE N92-006-101'

ACCENT COLOURS PAINT: RESENE 'DOUBLE ALABASTER N95-004-106' PAINT: RESENE 'FRIAR GREY Y62-010-086'

ROOFING ROOF SHEETING: COLORBOND ULTRA 'MONUMENT' (MO) DRIVEWAY

PEBBLECRETE DRIVEWAY:
- BORAL 'ECLIPSE'

TIMBER TIMBER DECKING: TIMBER FEATURES: STAINED WESTERN RED CEDAR

POOL TILE POOL TILE

FEATURE BLOCK FEATURE BLOCKWORK: REFER TO SCHEDULE

## COMMENTS

ON SITE REPLANTING TO LANDSCAPE DESIGN UNSURE 1.5M SETBACK TO POOL

REFER TO BASIX DOCUMENTATION ENSURING COMPLIANCE

REFER TO ACOUSTIC REPORT ENSURING COMPLIANCE

REFER TO ALL ENGINEERING DRAWINGS AND DOCUMENTATION ENSURING COMPLIANCE

www.chriscloutdesign.com.au PO BOX 135, NOOSAVILLE, QLD 4566 E: info@chriscloutdesign.com.au P: (07) 54748 107 F: (07) 54748 108

BSA LICENCE: 1127508

## **GENERAL NOTES:**

Use written dimensions only. DO NOT scale drawings. Contractors to verify all dimensions on site prior to commencing works. Site location in accordance with engineers details. These drawings are to be read in conjunction with engineers design and details, the accompanying building specification and schedule of finishes. If in doubt, please request clarification. DO NOT ASSUME.

CLIENT: Planit Consulting on behalf of the proponent PROJECT: PATERSON STREET SITE ADDRESS: 103 PATERSON STREET DRAWING TITLE: ELEVATIONS DRAWN BY:CCD SCALE: As indicated @ A1 A1 H1.1 DATE: 04.03.2021 ISSUE: FOR APPROVALS